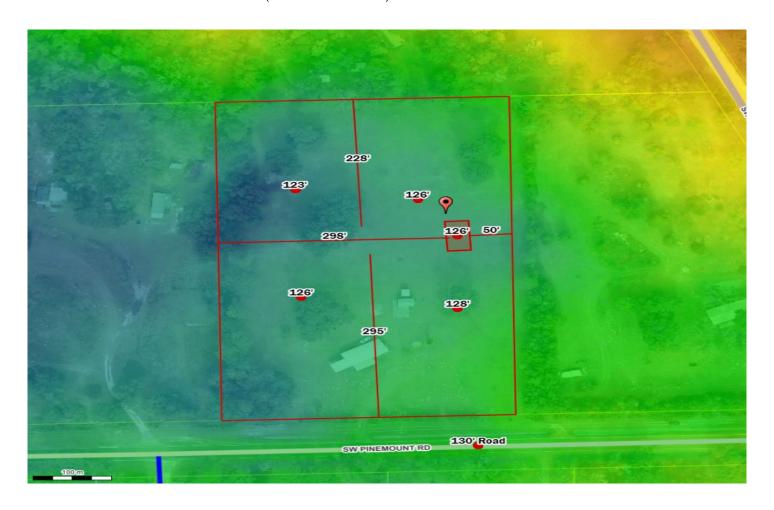

## Columbia County, FLA - Building & Zoning Property Map

Printed: Mon Jan 24 2022 12:39:12 GMT-0500 (Eastern Standard Time)

Parcel No: 01-4S-15-00314-008

Owner: MAYS CORY PRESTON, MAYS JAMES

Subdivision:

Lot:

Acres: 5.021092 Deed Acres: 5.01 Ac

District: District 2 Rocky Ford
Future Land Uses: Agriculture - 3

Flood Zones:

Official Zoning Atlas: A-3

All data, information, and maps are provided"as is" without warranty or any representation of accuracy, timeliness of completeness. Columbia County, FL makes no warranties, express or implied, as to the use of the information obtained here. There are no implies warranties of merchantability or fitness for a particular purpose. The requester acknowledges and accepts all limitations, including the fact that the data, information, and maps are dynamic and in a constant state of maintenance, and update.