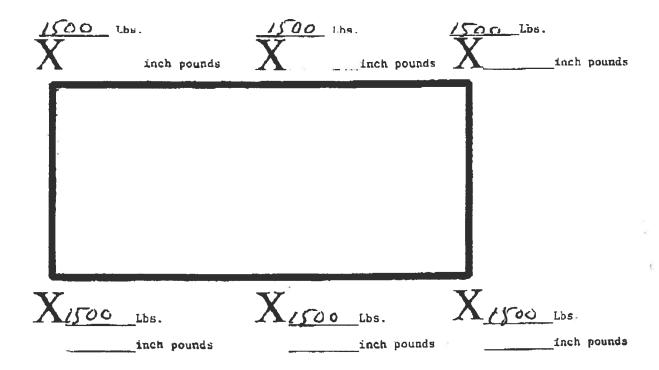

# Penetrometer/Torque Test

- Test the perimeter of the home at six(6) locations
- Take the reading at the depth of the footer
- Using 500 lb. Increment, take the lowest reading and round down to that increment.

PAGE 02

**ALLAROUNDMHSERVICE** 

05/56/2003 20:05 37

| Permit Number:                                                                                         |
|--------------------------------------------------------------------------------------------------------|
| e                                                                                                      |
| TORQUE TEST AFFIDAVIT                                                                                  |
| I,, HAVE PERSONALLY PERFORMED THE TORQUE TEST AT THE FOLLOWING PROPERTY LOCATION:                      |
| ADDRESS                                                                                                |
| PROPERTY OWNER                                                                                         |
| I HAVE MADE THE FOLLOWING DETERMINATION AS FOLLOWS:                                                    |
| TORQUE: FT. ANCHORS                                                                                    |
|                                                                                                        |
| Signature License Number Date                                                                          |
| PENTROMETER TEST AFFIDAVIT                                                                             |
| I, T. Delbet Lecto, Have Personally Performed the Pentrometer test at the following property location: |
| ADDRESS                                                                                                |
| PROPERTY OWNER                                                                                         |
| I HAVE MADE THE FOLLOWING DETERMINATION AS FOLLOWS:                                                    |
| LOAD BEARING SOIL CAPACITY: 1500 OR ASSUMED 1000 PSF                                                   |
| A. Welbert Estra IH-0000 455 2-25-03 Signature License Number Date                                     |