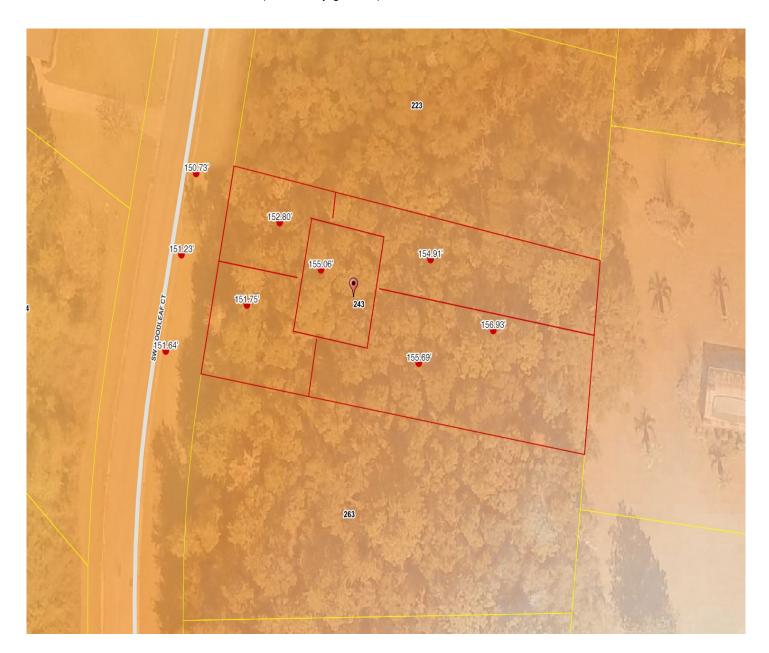

## Columbia County, FLA - Building & Zoning Property Map

Printed: Tue Jun 08 2021 16:31:30 GMT-0400 (Eastern Daylight Time)

Parcel No: 33-3S-16-02438-124

Owner: DANIEL CRAPPS FAMILY LLC Subdivision: EMERALD COVE PHASE 2

Lot: 24

Acres: 0.549522936

**Deed Acres:** 

District: District 3 Robbie Hollingsworth Future Land Uses: Residential - Low

Flood Zones:

Official Zoning Atlas: RSF-2

All data, information, and maps are provided"as is" without warranty or any representation of accuracy, timeliness of completeness. Columbia County, FL makes no warranties, express or implied, as to the use of the information obtained here. There are no implies warranties of merchantability or fitness for a particular purpose. The requester acknowledges and accepts all limitations, including the fact that the data, information, and maps are dynamic and in a constant state of maintenance, and update.