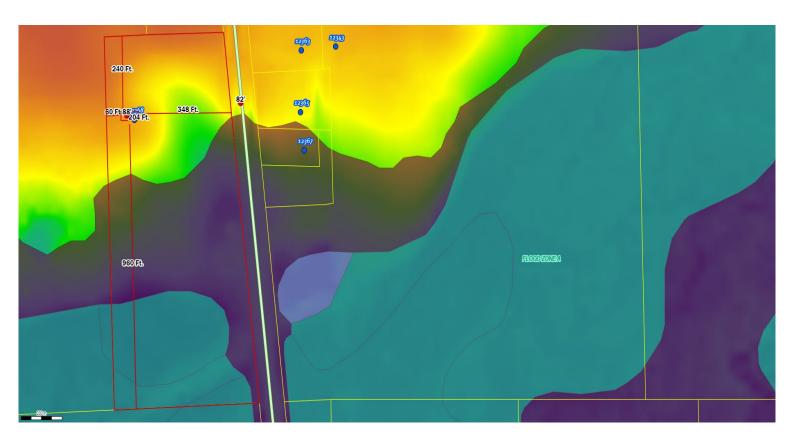

## Columbia County, FLA - Building & Zoning Property Map

Printed: Thu May 23 2024 16:43:55 GMT-0400 (Eastern Daylight Time)

Parcel No: 25-5S-17-09377-005 Owner: JOHNSON EUNICE

Subdivision: Lot: Prcl #3

Acres: 15.2521381 Deed Acres: 15.87 Ac

District: District 4 Everett Phillips

Future Land Uses: Agriculture - 3, Environmentally Sensitive Areas -1

Flood Zones: A,

Official Zoning Atlas: A-3, ESA-2

All data, information, and maps are provided"as is" without warranty or any representation of accuracy, timeliness of completeness. Columbia County, FL makes no warranties, express or implied, as to the use of the information obtained here. There are no implies warranties of merchantability or fitness for a particular purpose. The requester acknowledges and accepts all limitations, including the fact that the data, information, and maps are dynamic and in a constant state of maintenance, and update.