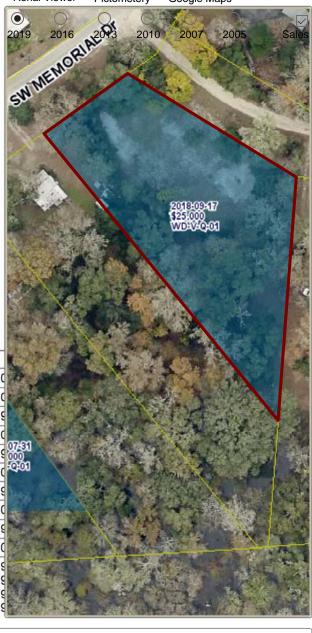

| Sales History | /          |           |      |     |                 |       |
|---------------|------------|-----------|------|-----|-----------------|-------|
| Sale Date     | Sale Price | Book/Page | Deed | V/I | Quality (Codes) | RCode |
| 9/17/2018     | \$25,000   | 1368/2517 | WD   | V   | Q               | 01    |
| 3/18/2011     | \$0        | 1211/1268 | QC   | V   | U               | 11    |
| 8/11/2004     | \$20,000   | 1025/1944 | WD   | V   | Q               |       |