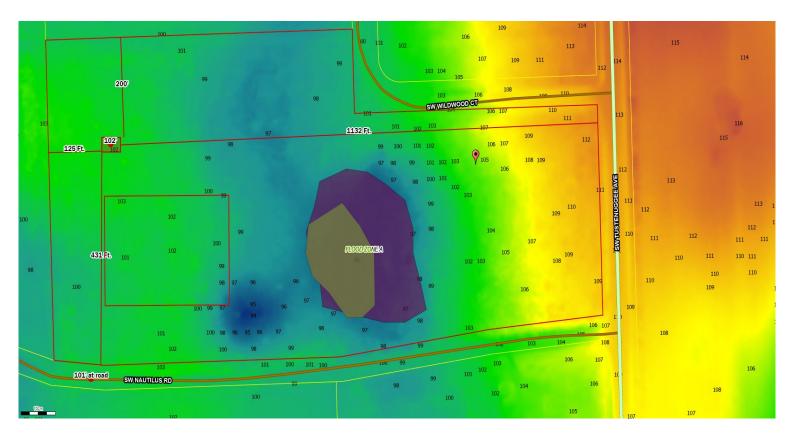

## Columbia County, FLA - Building & Zoning Property Map

Printed: Fri Oct 06 2023 10:39:18 GMT-0400 (Eastern Daylight Time)

Parcel No: 19-5S-17-09290-013 Owner: KIRKLAND HENRIETTA N, Subdivision: ROSAMARIA TRACT 1 REPLAT UNR Lot: Acres: 15.5271635 Deed Acres: 15.50 Ac District: District 5 Tim Murphy Future Land Uses: Agriculture - 3 Flood Zones: A, Official Zoning Atlas: A-3