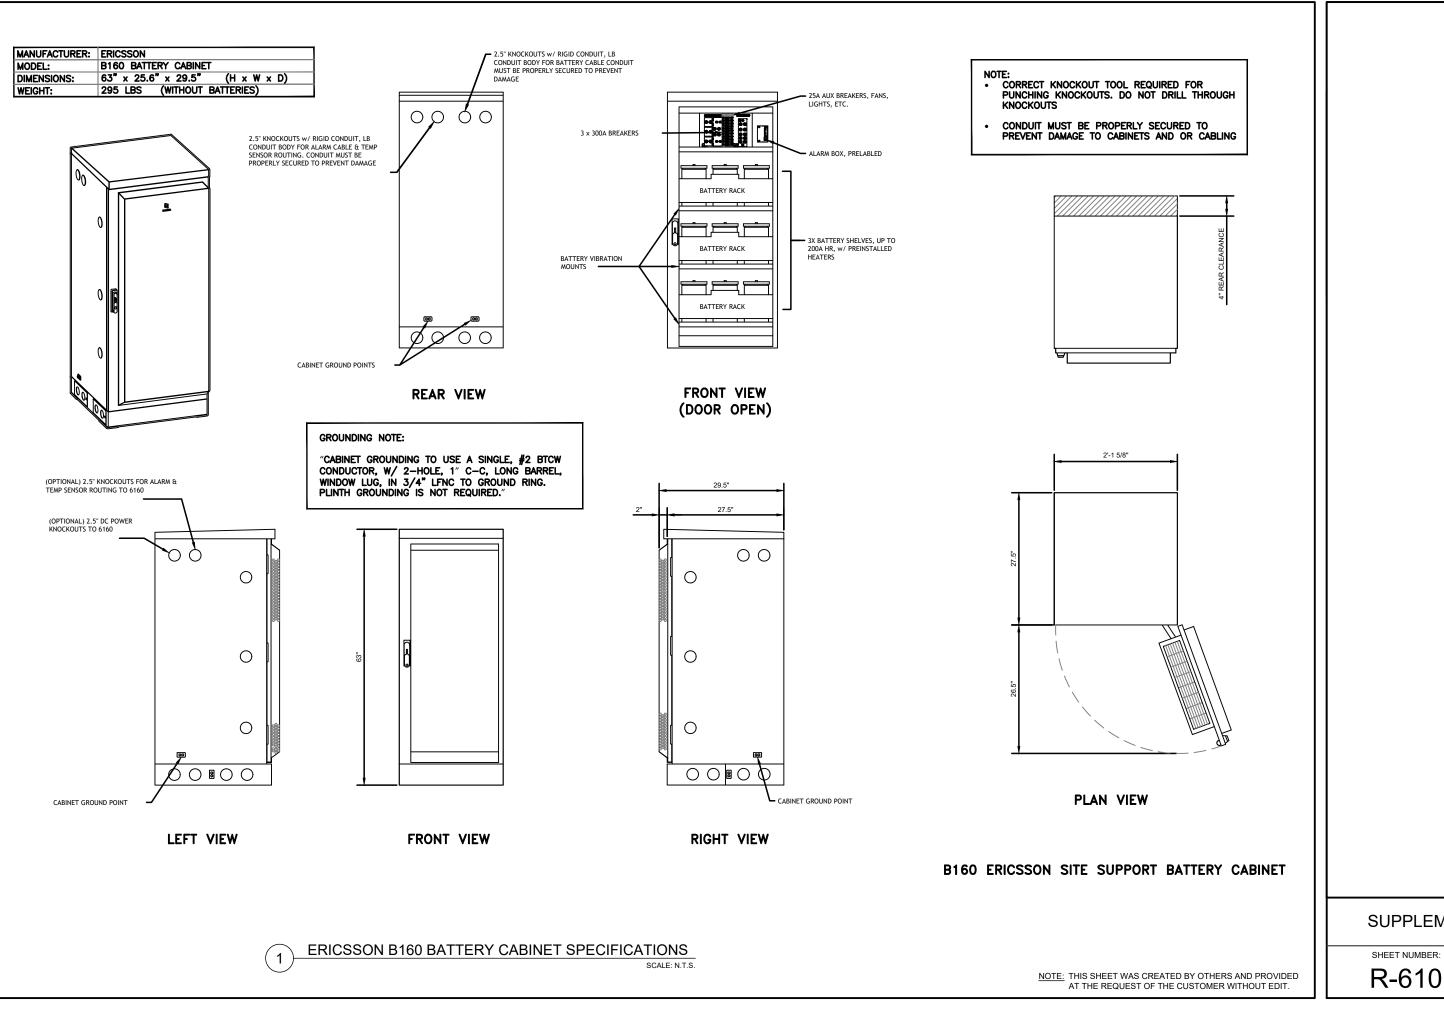

## T-MOBILE COVERAGE STRATEGY COLLOCATION PLAN 4SEC-67E5D998E 6160 CONFIGURATION

| COMPLIANCE CODE                                                                                       | PROJECT SUMMARY                                                                   | PROJECT DESCRIPTION                                                                                                                                                                                                                                                                                                                                                                                   | SHEET INDEX |                                          |      |          |     |  |  |  |
|-------------------------------------------------------------------------------------------------------|-----------------------------------------------------------------------------------|-------------------------------------------------------------------------------------------------------------------------------------------------------------------------------------------------------------------------------------------------------------------------------------------------------------------------------------------------------------------------------------------------------|-------------|------------------------------------------|------|----------|-----|--|--|--|
| ALL WORK SHALL BE PERFORMED AND MATERIALS INSTALLED<br>IN ACCORDANCE WITH THE CURRENT EDITIONS OF THE | SITE ADDRESS:                                                                     |                                                                                                                                                                                                                                                                                                                                                                                                       | SHEET NO:   | DESCRIPTION:                             | REV: | DATE:    | BY: |  |  |  |
| FOLLOWING CODES AS ADOPTED BY THE LOCAL                                                               | CHARLES TERRACE                                                                   |                                                                                                                                                                                                                                                                                                                                                                                                       | G-001       | TITLE SHEET                              | 1    | 01/19/24 | MS  |  |  |  |
| GOVERNMENT AUTHORITIES. NOTHING IN THESE PLANS IS<br>TO BE CONSTRUED TO PERMIT WORK NOT CONFORMING TO | LAKE CITY,FL 32024                                                                |                                                                                                                                                                                                                                                                                                                                                                                                       | G-002       | GENERAL NOTES                            | 1    | 01/19/24 | MS  |  |  |  |
| THESE CODES.                                                                                          | COUNTY: COLUMBIA                                                                  | THE PROPOSED PROJECT INCLUDES INSTALLING<br>EQUIPMENT CABINETS ON A PROPOSED CONCRETE PAD                                                                                                                                                                                                                                                                                                             | C-101       | DETAILED COMPOUND PLAN                   | 1    | 01/19/24 | MS  |  |  |  |
| 1. 2023 FLORIDA BUILDING CODE, 8TH EDITION                                                            | GEOGRAPHIC COORDINATES:                                                           | INSIDE A 10' X15' GROUND SPACE WITHIN THE EXISTING                                                                                                                                                                                                                                                                                                                                                    | C-201       | TOWER ELEVATION                          | 1    | 01/19/24 | MS  |  |  |  |
| <ol> <li>ANSI/TIA-222-H</li> <li>8TH EDITION FLORIDA FIRE PREVENTION CODE (NFPA 70)</li> </ol>        | LATITUDE: 30.106319°                                                              | COMPOUND, AND INSTALLING NEW EQUIPMENT AND<br>MOUNTS ON THE EXISTING TOWER.                                                                                                                                                                                                                                                                                                                           | C-401       | ANTENNA INFORMATION & SCHEDULE           | 1    | 01/19/24 | MS  |  |  |  |
| 4. 2020 NATIONAL ELECTRICAL CODE                                                                      | LONGITUDE: -82.760058°                                                            |                                                                                                                                                                                                                                                                                                                                                                                                       | C-501       | CONSTRUCTION DETAILS                     | 1    | 01/19/24 | MS  |  |  |  |
| 5. BASIC WIND SPEED: 118 MPH Vult (3-SECOND GUST)<br>EXPOSURE CATEGORY: C                             | GROUND ELEVATION: 104' AMSL                                                       |                                                                                                                                                                                                                                                                                                                                                                                                       | C-502       | CONSTRUCTION DETAILS                     | 1    | 01/19/24 | MS  |  |  |  |
| RISK CATEGORY: II                                                                                     | ZONING INFORMATION:                                                               |                                                                                                                                                                                                                                                                                                                                                                                                       | C-503       | CONSTRUCTION DETAILS                     | 1    | 01/19/24 | MS  |  |  |  |
| CITY/COUNTY ORDINANCES                                                                                | JURISDICTION: COLUMBIA COUNTY, FL                                                 |                                                                                                                                                                                                                                                                                                                                                                                                       | C-504       | CONSTRUCTION DETAILS                     | 1    | 01/19/24 | MS  |  |  |  |
|                                                                                                       | APN: 304S1603249000                                                               |                                                                                                                                                                                                                                                                                                                                                                                                       | C-505       | FENCE DETAILS                            | 1    | 01/19/24 | MS  |  |  |  |
|                                                                                                       | ZONING CODE: N/A                                                                  | PROJECT NOTES                                                                                                                                                                                                                                                                                                                                                                                         | E-101       | GROUNDING DETAILS & ELECTRICAL SCHEMATIC | 1    | 01/19/24 | MS  |  |  |  |
|                                                                                                       | PROJECT TEAM                                                                      | <ol> <li>THE FACILITY IS UNMANNED.</li> <li>A TECHNICIAN WILL VISIT THE SITE APPROXIMATELY ONCE A<br/>MONTH FOR ROUTINE INSPECTION AND MAINTENANCE.</li> <li>THE PROJECT WILL NOT RESULT IN ANY SIGNIFICANT LAND<br/>DISTURBANCE OR EFFECT OF STORM WATER DRAINAGE.</li> <li>NO SANITARY SEWER, POTABLE WATER OR TRASH DISPOSAL<br/>IS REQUIRED.</li> <li>HANDICAP ACCESS IS NOT REQUIRED.</li> </ol> | E-102       | PANEL SCHEDULE & ONE-LINE DIAGRAM        | 1    | 01/19/24 | MS  |  |  |  |
|                                                                                                       |                                                                                   |                                                                                                                                                                                                                                                                                                                                                                                                       | E-501       | GROUNDING DETAILS                        | 1    | 01/19/24 | MS  |  |  |  |
|                                                                                                       | TOWER OWNER: APPLICANT:                                                           |                                                                                                                                                                                                                                                                                                                                                                                                       | R-601       | SUPPLEMENTAL                             |      |          |     |  |  |  |
|                                                                                                       | AMERICAN TOWER T-MOBILE                                                           |                                                                                                                                                                                                                                                                                                                                                                                                       | R-602       | SUPPLEMENTAL                             |      |          |     |  |  |  |
| UTILITY COMPANIES<br>POWER COMPANY: N/A<br>PHONE: N/A                                                 | 10 PRESIDENTIAL WAY 5901 BENJAMIN CENTER<br>WOBURN, MA 01801 DRIVE, SUITE 110 A-B |                                                                                                                                                                                                                                                                                                                                                                                                       | R-603       | SUPPLEMENTAL                             |      |          |     |  |  |  |
|                                                                                                       | TAMPA, FL 33634                                                                   | 6. THE PROJECT DEPICTED IN THESE PLANS QUALIFIES AS AN<br>ELIGIBLE FACILITIES REQUEST ENTITLED TO EXPEDITED                                                                                                                                                                                                                                                                                           | R-604       | SUPPLEMENTAL                             |      |          |     |  |  |  |
|                                                                                                       |                                                                                   | REVIEW UNDER 47 U.S.C. § 1455(A) AS A MODIFICATION OF AN                                                                                                                                                                                                                                                                                                                                              | R-605       | SUPPLEMENTAL                             |      |          |     |  |  |  |
| TELEPHONE COMPANY: N/A                                                                                | PROFESSIONAL OF RECORD:                                                           | EXISTING WIRELESS TOWER THAT INVOLVES THE<br>COLLOCATION, REMOVAL, AND/OR REPLACEMENT OF                                                                                                                                                                                                                                                                                                              | R-606       | SUPPLEMENTAL                             |      |          |     |  |  |  |
| PHONE: N/A                                                                                            | ROBERT J. LARA, AIA<br>2 S UNIVERSITY DR., UNIT 245                               | TRANSMISSION EQUIPMENT THAT IS NOT A SUBSTANTIAL<br>CHANGE UNDER CFR § 1.61000 (B)(7).                                                                                                                                                                                                                                                                                                                | R-607       | SUPPLEMENTAL                             |      |          |     |  |  |  |
|                                                                                                       | PLANTATION, FL 33324                                                              |                                                                                                                                                                                                                                                                                                                                                                                                       | R-608       | SUPPLEMENTAL                             |      |          |     |  |  |  |
| Gunnelline Off                                                                                        | (954) 577-4668                                                                    | PROJECT LOCATION DIRECTIONS                                                                                                                                                                                                                                                                                                                                                                           | R-609       | SUPPLEMENTAL                             |      |          |     |  |  |  |
| STITE THE STILL                                                                                       | rlara@morrisonhershfield.com                                                      |                                                                                                                                                                                                                                                                                                                                                                                                       | R-610       | SUPPLEMENTAL                             |      |          |     |  |  |  |
| · · · · ·                                                                                             | PROPERTY OWNER:                                                                   | FROM I-75 TAKE EXIT 427 ONTO US-90.3 MILES TURN LEFT ONTO W                                                                                                                                                                                                                                                                                                                                           | R-611       | SUPPLEMENTAL                             |      |          |     |  |  |  |
| Call 811 or visit sunshine811.com two full<br>business days before digging to have buried             | CHARLES LUTHER DANIEL                                                             | US 90.6 MILES TURN LEFT ONTO SW CTY RD 252B2.2 MILES TURN<br>RIGHT ONTO SW STATE RD 2474.2 MILES TURN RIGHT ONTO                                                                                                                                                                                                                                                                                      | R-612       | SUPPLEMENTAL                             |      |          |     |  |  |  |
| facilities located and marked.                                                                        | 1119 SW CYPRESS LAKE DR<br>LAKE CITY.FL 32024                                     | CYPRESS LAKE RD1 MILE TURN RIGHT ONTO SW CHARLES TER.4                                                                                                                                                                                                                                                                                                                                                | R-613       | SUPPLEMENTAL                             |      |          |     |  |  |  |
| check positive response codes before you dig!                                                         |                                                                                   | MILES ACCESS ROAD ON RIGHT                                                                                                                                                                                                                                                                                                                                                                            | R-614       | SUPPLEMENTAL                             |      |          |     |  |  |  |
|                                                                                                       |                                                                                   |                                                                                                                                                                                                                                                                                                                                                                                                       | R-615       | SUPPLEMENTAL                             |      |          |     |  |  |  |