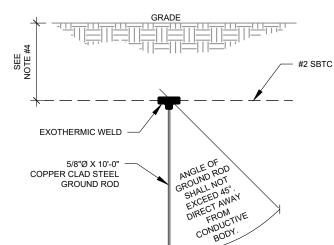

|      |      |      |      |     |     | A    | В    | Т    | OTAL |        |                         | 14.18 | 14 |
|         |      | ONFIRM ALL REQUIREMENTS WITH MANUF    |      |      |      |      |     | 1.  | 4.6  | 14.2 |      | 28.8 | CONNEC | CTED LOAD (kVA)         |       |    |

1) PANEL SCHEDULE







2. GROUND BAR SHALL BE BOLTED TO STRUCTURAL MEMBER OR ANCHORED TO CONCRETE SLAB W/ HILTI KWIK BOLT III.

> MAIN GROUND BAR DETAIL 4 SCALE: N.T.S



- <u>GROUND KIT NOTES:</u> 1. DO NOT INSTALL CABLE GROUND KIT AT A BEND AND ALWAYS DIRECT GROUND WIRE DOWN TO GROUND BAR.
- 2. CONTRACTOR SHALL PROVIDE WEATHERPROOFING KIT (ANDREW PART NUMBER 221213) AND INSTALL/TAPE PER MANUFACTURER'S SPECIFICATIONS

CABLE GROUND KIT CONNECTION DETAIL SCALE: N.T.S.



EXOTHERMIC WELD (THERMOWELD OR EQUIVALENT) PÀRALLEL, NO T-WELDS ALLOWED (NO SLAG OR DEFORMITIES ALLOWED)

3

EXTERIOR GROUND RING #2 SBTC GROUNDING CONDUCTOR

- SEPARATION DIMENSION TO BE VERIFIED WITH LOCAL UTILITY COMPANY REQUIREMENTS
- 2. COORDINATE UTILITY, LOCATE BEFORE DIGGING.

5

- CONDUIT TRENCHING DEPTHS AT 36" OR 6" BELOW FROST LINE, 3. WHICHEVER IS GREATER.
- ALL RING AND RADIAL DEPTHS AT 30" OR 6" BELOW FROST LINE, 4. WHICHEVER IS GREATER.



GROUND BAR NOTES:

- GROUND BAR KITS COME WITH ALL HARDWARE, NUTS, BOLTS, WASHERS, ETC. EXCEPT THE STRUCTURAL MOUNTING MEMBER(S).
- 2. GROUND BAR TO BE BONDED DIRECTLY TO TOWER

| GROUND ROD DETAIL |  |  |  |  |  |  |  |
|-------------------|--|--|--|--|--|--|--|
| SCALE: N.T.S.     |  |  |  |  |  |  |  |
|                   |  |  |  |