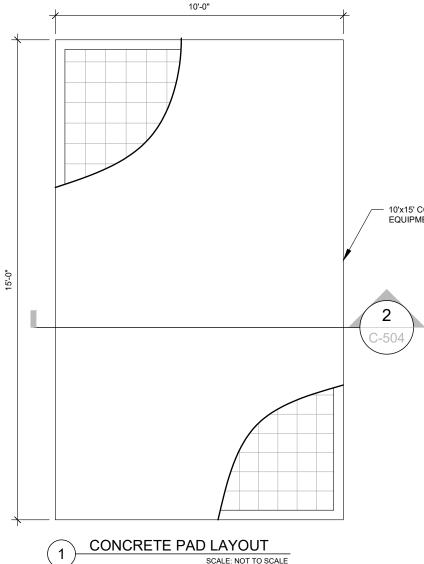

## T-MOBILE COVERAGE STRATEGY COLLOCATION PLAN 4SEC-67E5D998E 6160 CONFIGURATION

| COMPLIANCE CODE                                                                                       | PROJECT SUMMARY                                                                   | PROJECT DESCRIPTION                                                                                                                                                                                                                                                                                                                                                                                   | SHEET INDEX |                                          |      |          |     |  |  |  |
|-------------------------------------------------------------------------------------------------------|-----------------------------------------------------------------------------------|-------------------------------------------------------------------------------------------------------------------------------------------------------------------------------------------------------------------------------------------------------------------------------------------------------------------------------------------------------------------------------------------------------|-------------|------------------------------------------|------|----------|-----|--|--|--|
| ALL WORK SHALL BE PERFORMED AND MATERIALS INSTALLED<br>IN ACCORDANCE WITH THE CURRENT EDITIONS OF THE | SITE ADDRESS:                                                                     |                                                                                                                                                                                                                                                                                                                                                                                                       | SHEET NO:   | DESCRIPTION:                             | REV: | DATE:    | BY: |  |  |  |
| FOLLOWING CODES AS ADOPTED BY THE LOCAL                                                               | CHARLES TERRACE                                                                   |                                                                                                                                                                                                                                                                                                                                                                                                       | G-001       | TITLE SHEET                              | 1    | 01/19/24 | MS  |  |  |  |
| GOVERNMENT AUTHORITIES. NOTHING IN THESE PLANS IS<br>TO BE CONSTRUED TO PERMIT WORK NOT CONFORMING TO | LAKE CITY,FL 32024                                                                |                                                                                                                                                                                                                                                                                                                                                                                                       | G-002       | GENERAL NOTES                            | 1    | 01/19/24 | MS  |  |  |  |
| THESE CODES.                                                                                          | COUNTY: COLUMBIA                                                                  | THE PROPOSED PROJECT INCLUDES INSTALLING<br>EQUIPMENT CABINETS ON A PROPOSED CONCRETE PAD                                                                                                                                                                                                                                                                                                             | C-101       | DETAILED COMPOUND PLAN                   | 1    | 01/19/24 | MS  |  |  |  |
| 1. 2023 FLORIDA BUILDING CODE, 8TH EDITION                                                            | GEOGRAPHIC COORDINATES:                                                           | INSIDE A 10' X15' GROUND SPACE WITHIN THE EXISTING                                                                                                                                                                                                                                                                                                                                                    | C-201       | TOWER ELEVATION                          | 1    | 01/19/24 | MS  |  |  |  |
| <ol> <li>ANSI/TIA-222-H</li> <li>8TH EDITION FLORIDA FIRE PREVENTION CODE (NFPA 70)</li> </ol>        | LATITUDE: 30.106319°                                                              | COMPOUND, AND INSTALLING NEW EQUIPMENT AND<br>MOUNTS ON THE EXISTING TOWER.                                                                                                                                                                                                                                                                                                                           | C-401       | ANTENNA INFORMATION & SCHEDULE           | 1    | 01/19/24 | MS  |  |  |  |
| 4. 2020 NATIONAL ELECTRICAL CODE                                                                      | LONGITUDE: -82.760058°                                                            |                                                                                                                                                                                                                                                                                                                                                                                                       | C-501       | CONSTRUCTION DETAILS                     | 1    | 01/19/24 | MS  |  |  |  |
| 5. BASIC WIND SPEED: 118 MPH Vult (3-SECOND GUST)<br>EXPOSURE CATEGORY: C                             | GROUND ELEVATION: 104' AMSL                                                       |                                                                                                                                                                                                                                                                                                                                                                                                       | C-502       | CONSTRUCTION DETAILS                     | 1    | 01/19/24 | MS  |  |  |  |
| RISK CATEGORY: II                                                                                     | ZONING INFORMATION:                                                               |                                                                                                                                                                                                                                                                                                                                                                                                       | C-503       | CONSTRUCTION DETAILS                     | 1    | 01/19/24 | MS  |  |  |  |
| CITY/COUNTY ORDINANCES                                                                                | JURISDICTION: COLUMBIA COUNTY, FL                                                 |                                                                                                                                                                                                                                                                                                                                                                                                       | C-504       | CONSTRUCTION DETAILS                     | 1    | 01/19/24 | MS  |  |  |  |
|                                                                                                       | APN: 304S1603249000                                                               |                                                                                                                                                                                                                                                                                                                                                                                                       | C-505       | FENCE DETAILS                            | 1    | 01/19/24 | MS  |  |  |  |
|                                                                                                       | ZONING CODE: N/A                                                                  | PROJECT NOTES                                                                                                                                                                                                                                                                                                                                                                                         | E-101       | GROUNDING DETAILS & ELECTRICAL SCHEMATIC | 1    | 01/19/24 | MS  |  |  |  |
|                                                                                                       | PROJECT TEAM                                                                      | <ol> <li>THE FACILITY IS UNMANNED.</li> <li>A TECHNICIAN WILL VISIT THE SITE APPROXIMATELY ONCE A<br/>MONTH FOR ROUTINE INSPECTION AND MAINTENANCE.</li> <li>THE PROJECT WILL NOT RESULT IN ANY SIGNIFICANT LAND<br/>DISTURBANCE OR EFFECT OF STORM WATER DRAINAGE.</li> <li>NO SANITARY SEWER, POTABLE WATER OR TRASH DISPOSAL<br/>IS REQUIRED.</li> <li>HANDICAP ACCESS IS NOT REQUIRED.</li> </ol> | E-102       | PANEL SCHEDULE & ONE-LINE DIAGRAM        | 1    | 01/19/24 | MS  |  |  |  |
|                                                                                                       |                                                                                   |                                                                                                                                                                                                                                                                                                                                                                                                       | E-501       | GROUNDING DETAILS                        | 1    | 01/19/24 | MS  |  |  |  |
|                                                                                                       | TOWER OWNER: APPLICANT:                                                           |                                                                                                                                                                                                                                                                                                                                                                                                       | R-601       | SUPPLEMENTAL                             |      |          |     |  |  |  |
|                                                                                                       | AMERICAN TOWER T-MOBILE                                                           |                                                                                                                                                                                                                                                                                                                                                                                                       | R-602       | SUPPLEMENTAL                             |      |          |     |  |  |  |
| UTILITY COMPANIES<br>POWER COMPANY: N/A<br>PHONE: N/A                                                 | 10 PRESIDENTIAL WAY 5901 BENJAMIN CENTER<br>WOBURN, MA 01801 DRIVE, SUITE 110 A-B |                                                                                                                                                                                                                                                                                                                                                                                                       | R-603       | SUPPLEMENTAL                             |      |          |     |  |  |  |
|                                                                                                       | TAMPA, FL 33634                                                                   | 6. THE PROJECT DEPICTED IN THESE PLANS QUALIFIES AS AN<br>ELIGIBLE FACILITIES REQUEST ENTITLED TO EXPEDITED                                                                                                                                                                                                                                                                                           | R-604       | SUPPLEMENTAL                             |      |          |     |  |  |  |
|                                                                                                       |                                                                                   | REVIEW UNDER 47 U.S.C. § 1455(A) AS A MODIFICATION OF AN                                                                                                                                                                                                                                                                                                                                              | R-605       | SUPPLEMENTAL                             |      |          |     |  |  |  |
| TELEPHONE COMPANY: N/A                                                                                | PROFESSIONAL OF RECORD:                                                           | EXISTING WIRELESS TOWER THAT INVOLVES THE<br>COLLOCATION, REMOVAL, AND/OR REPLACEMENT OF                                                                                                                                                                                                                                                                                                              | R-606       | SUPPLEMENTAL                             |      |          |     |  |  |  |
| PHONE: N/A                                                                                            | ROBERT J. LARA, AIA<br>2 S UNIVERSITY DR., UNIT 245                               | TRANSMISSION EQUIPMENT THAT IS NOT A SUBSTANTIAL<br>CHANGE UNDER CFR § 1.61000 (B)(7).                                                                                                                                                                                                                                                                                                                | R-607       | SUPPLEMENTAL                             |      |          |     |  |  |  |
|                                                                                                       | PLANTATION, FL 33324                                                              |                                                                                                                                                                                                                                                                                                                                                                                                       | R-608       | SUPPLEMENTAL                             |      |          |     |  |  |  |
| Gunnelline Off                                                                                        | (954) 577-4668                                                                    | PROJECT LOCATION DIRECTIONS                                                                                                                                                                                                                                                                                                                                                                           | R-609       | SUPPLEMENTAL                             |      |          |     |  |  |  |
| STITE THE STILL                                                                                       | rlara@morrisonhershfield.com                                                      |                                                                                                                                                                                                                                                                                                                                                                                                       | R-610       | SUPPLEMENTAL                             |      |          |     |  |  |  |
| · · · · ·                                                                                             | PROPERTY OWNER:                                                                   | FROM I-75 TAKE EXIT 427 ONTO US-90.3 MILES TURN LEFT ONTO W                                                                                                                                                                                                                                                                                                                                           | R-611       | SUPPLEMENTAL                             |      |          |     |  |  |  |
| Call 811 or visit sunshine811.com two full<br>business days before digging to have buried             | CHARLES LUTHER DANIEL                                                             | US 90.6 MILES TURN LEFT ONTO SW CTY RD 252B2.2 MILES TURN<br>RIGHT ONTO SW STATE RD 2474.2 MILES TURN RIGHT ONTO                                                                                                                                                                                                                                                                                      | R-612       | SUPPLEMENTAL                             |      |          |     |  |  |  |
| facilities located and marked.                                                                        | 1119 SW CYPRESS LAKE DR<br>LAKE CITY.FL 32024                                     | CYPRESS LAKE RD1 MILE TURN RIGHT ONTO SW CHARLES TER.4                                                                                                                                                                                                                                                                                                                                                | R-613       | SUPPLEMENTAL                             |      |          |     |  |  |  |
| check positive response codes before you dig!                                                         |                                                                                   | MILES ACCESS ROAD ON RIGHT                                                                                                                                                                                                                                                                                                                                                                            | R-614       | SUPPLEMENTAL                             |      |          |     |  |  |  |
|                                                                                                       |                                                                                   |                                                                                                                                                                                                                                                                                                                                                                                                       | R-615       | SUPPLEMENTAL                             |      |          |     |  |  |  |