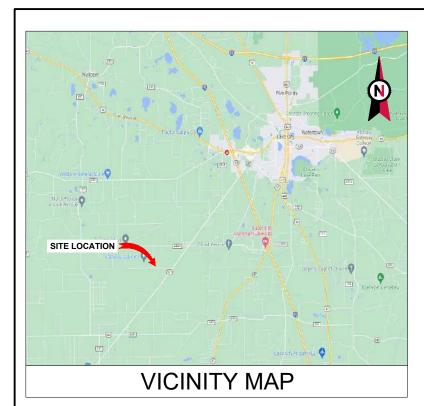

## **AMERICAN TOWER®**

ATC SITE NAME: COLUMBIA (CHARLES) FL ATC SITE NUMBER: 417139 T-MOBILE SITE NAME: 9JK2817A (USA) T-MOBILE SITE NUMBER: 9JK2817A SITE ADDRESS: CHARLES TERRACE LAKE CITY,FL 32024 SITE CLASS: SELF SUPPORT

## T-MOBILE COVERAGE STRATEGY COLLOCATION PLAN 4SEC-67E5D998E 6160 CONFIGURATION

| COMPLIANCE CODE                                                                                       | PROJECT SUMMARY                                                                   | PROJECT DESCRIPTION                                                                                                                                                                                                                                                                                                                                                                                   | SHEET INDEX |                                          |      |          |     |  |  |  |
|-------------------------------------------------------------------------------------------------------|-----------------------------------------------------------------------------------|-------------------------------------------------------------------------------------------------------------------------------------------------------------------------------------------------------------------------------------------------------------------------------------------------------------------------------------------------------------------------------------------------------|-------------|------------------------------------------|------|----------|-----|--|--|--|
| ALL WORK SHALL BE PERFORMED AND MATERIALS INSTALLED<br>IN ACCORDANCE WITH THE CURRENT EDITIONS OF THE | SITE ADDRESS:                                                                     |                                                                                                                                                                                                                                                                                                                                                                                                       | SHEET NO:   | DESCRIPTION:                             | REV: | DATE:    | BY: |  |  |  |
| FOLLOWING CODES AS ADOPTED BY THE LOCAL                                                               | CHARLES TERRACE                                                                   |                                                                                                                                                                                                                                                                                                                                                                                                       | G-001       | TITLE SHEET                              | 1    | 01/19/24 | MS  |  |  |  |
| GOVERNMENT AUTHORITIES. NOTHING IN THESE PLANS IS<br>TO BE CONSTRUED TO PERMIT WORK NOT CONFORMING TO | LAKE CITY,FL 32024                                                                |                                                                                                                                                                                                                                                                                                                                                                                                       | G-002       | GENERAL NOTES                            | 1    | 01/19/24 | MS  |  |  |  |
| THESE CODES.                                                                                          | COUNTY: COLUMBIA                                                                  | THE PROPOSED PROJECT INCLUDES INSTALLING<br>EQUIPMENT CABINETS ON A PROPOSED CONCRETE PAD                                                                                                                                                                                                                                                                                                             | C-101       | DETAILED COMPOUND PLAN                   | 1    | 01/19/24 | MS  |  |  |  |
| 1. 2023 FLORIDA BUILDING CODE, 8TH EDITION                                                            | GEOGRAPHIC COORDINATES:                                                           | INSIDE A 10' X15' GROUND SPACE WITHIN THE EXISTING                                                                                                                                                                                                                                                                                                                                                    | C-201       | TOWER ELEVATION                          | 1    | 01/19/24 | MS  |  |  |  |
| <ol> <li>ANSI/TIA-222-H</li> <li>8TH EDITION FLORIDA FIRE PREVENTION CODE (NFPA 70)</li> </ol>        | LATITUDE: 30.106319°                                                              | COMPOUND, AND INSTALLING NEW EQUIPMENT AND<br>MOUNTS ON THE EXISTING TOWER.                                                                                                                                                                                                                                                                                                                           | C-401       | ANTENNA INFORMATION & SCHEDULE           | 1    | 01/19/24 | MS  |  |  |  |
| 4. 2020 NATIONAL ELECTRICAL CODE                                                                      | LONGITUDE: -82.760058°                                                            |                                                                                                                                                                                                                                                                                                                                                                                                       | C-501       | CONSTRUCTION DETAILS                     | 1    | 01/19/24 | MS  |  |  |  |
| 5. BASIC WIND SPEED: 118 MPH Vult (3-SECOND GUST)<br>EXPOSURE CATEGORY: C                             | GROUND ELEVATION: 104' AMSL                                                       |                                                                                                                                                                                                                                                                                                                                                                                                       | C-502       | CONSTRUCTION DETAILS                     | 1    | 01/19/24 | MS  |  |  |  |
| RISK CATEGORY: II                                                                                     | ZONING INFORMATION:                                                               |                                                                                                                                                                                                                                                                                                                                                                                                       | C-503       | CONSTRUCTION DETAILS                     | 1    | 01/19/24 | MS  |  |  |  |
| CITY/COUNTY ORDINANCES                                                                                | JURISDICTION: COLUMBIA COUNTY, FL                                                 |                                                                                                                                                                                                                                                                                                                                                                                                       | C-504       | CONSTRUCTION DETAILS                     | 1    | 01/19/24 | MS  |  |  |  |
|                                                                                                       | APN: 304S1603249000                                                               |                                                                                                                                                                                                                                                                                                                                                                                                       | C-505       | FENCE DETAILS                            | 1    | 01/19/24 | MS  |  |  |  |
|                                                                                                       | ZONING CODE: N/A                                                                  | PROJECT NOTES                                                                                                                                                                                                                                                                                                                                                                                         | E-101       | GROUNDING DETAILS & ELECTRICAL SCHEMATIC | 1    | 01/19/24 | MS  |  |  |  |
|                                                                                                       | PROJECT TEAM                                                                      | <ol> <li>THE FACILITY IS UNMANNED.</li> <li>A TECHNICIAN WILL VISIT THE SITE APPROXIMATELY ONCE A<br/>MONTH FOR ROUTINE INSPECTION AND MAINTENANCE.</li> <li>THE PROJECT WILL NOT RESULT IN ANY SIGNIFICANT LAND<br/>DISTURBANCE OR EFFECT OF STORM WATER DRAINAGE.</li> <li>NO SANITARY SEWER, POTABLE WATER OR TRASH DISPOSAL<br/>IS REQUIRED.</li> <li>HANDICAP ACCESS IS NOT REQUIRED.</li> </ol> | E-102       | PANEL SCHEDULE & ONE-LINE DIAGRAM        | 1    | 01/19/24 | MS  |  |  |  |
|                                                                                                       |                                                                                   |                                                                                                                                                                                                                                                                                                                                                                                                       | E-501       | GROUNDING DETAILS                        | 1    | 01/19/24 | MS  |  |  |  |
|                                                                                                       | TOWER OWNER: APPLICANT:                                                           |                                                                                                                                                                                                                                                                                                                                                                                                       | R-601       | SUPPLEMENTAL                             |      |          |     |  |  |  |
|                                                                                                       | AMERICAN TOWER T-MOBILE                                                           |                                                                                                                                                                                                                                                                                                                                                                                                       | R-602       | SUPPLEMENTAL                             |      |          |     |  |  |  |
| UTILITY COMPANIES<br>POWER COMPANY: N/A<br>PHONE: N/A                                                 | 10 PRESIDENTIAL WAY 5901 BENJAMIN CENTER<br>WOBURN, MA 01801 DRIVE, SUITE 110 A-B |                                                                                                                                                                                                                                                                                                                                                                                                       | R-603       | SUPPLEMENTAL                             |      |          |     |  |  |  |
|                                                                                                       | TAMPA, FL 33634                                                                   | 6. THE PROJECT DEPICTED IN THESE PLANS QUALIFIES AS AN<br>ELIGIBLE FACILITIES REQUEST ENTITLED TO EXPEDITED                                                                                                                                                                                                                                                                                           | R-604       | SUPPLEMENTAL                             |      |          |     |  |  |  |
|                                                                                                       |                                                                                   | REVIEW UNDER 47 U.S.C. § 1455(A) AS A MODIFICATION OF AN                                                                                                                                                                                                                                                                                                                                              | R-605       | SUPPLEMENTAL                             |      |          |     |  |  |  |
| TELEPHONE COMPANY: N/A                                                                                | PROFESSIONAL OF RECORD:                                                           | EXISTING WIRELESS TOWER THAT INVOLVES THE<br>COLLOCATION, REMOVAL, AND/OR REPLACEMENT OF                                                                                                                                                                                                                                                                                                              | R-606       | SUPPLEMENTAL                             |      |          |     |  |  |  |
| PHONE: N/A                                                                                            | ROBERT J. LARA, AIA<br>2 S UNIVERSITY DR., UNIT 245                               | TRANSMISSION EQUIPMENT THAT IS NOT A SUBSTANTIAL<br>CHANGE UNDER CFR § 1.61000 (B)(7).                                                                                                                                                                                                                                                                                                                | R-607       | SUPPLEMENTAL                             |      |          |     |  |  |  |
|                                                                                                       | PLANTATION, FL 33324                                                              |                                                                                                                                                                                                                                                                                                                                                                                                       | R-608       | SUPPLEMENTAL                             |      |          |     |  |  |  |
| Gunnelline Off                                                                                        | (954) 577-4668                                                                    | PROJECT LOCATION DIRECTIONS                                                                                                                                                                                                                                                                                                                                                                           | R-609       | SUPPLEMENTAL                             |      |          |     |  |  |  |
| STITE THE STILL                                                                                       | rlara@morrisonhershfield.com                                                      |                                                                                                                                                                                                                                                                                                                                                                                                       | R-610       | SUPPLEMENTAL                             |      |          |     |  |  |  |
| · · · · ·                                                                                             | PROPERTY OWNER:                                                                   | FROM I-75 TAKE EXIT 427 ONTO US-90.3 MILES TURN LEFT ONTO W                                                                                                                                                                                                                                                                                                                                           | R-611       | SUPPLEMENTAL                             |      |          |     |  |  |  |
| Call 811 or visit sunshine811.com two full<br>business days before digging to have buried             | CHARLES LUTHER DANIEL                                                             | US 90.6 MILES TURN LEFT ONTO SW CTY RD 252B2.2 MILES TURN<br>RIGHT ONTO SW STATE RD 2474.2 MILES TURN RIGHT ONTO                                                                                                                                                                                                                                                                                      | R-612       | SUPPLEMENTAL                             |      |          |     |  |  |  |
| facilities located and marked.                                                                        | 1119 SW CYPRESS LAKE DR<br>LAKE CITY.FL 32024                                     | CYPRESS LAKE RD1 MILE TURN RIGHT ONTO SW CHARLES TER.4                                                                                                                                                                                                                                                                                                                                                | R-613       | SUPPLEMENTAL                             |      |          |     |  |  |  |
| check positive response codes before you dig!                                                         |                                                                                   | MILES ACCESS ROAD ON RIGHT                                                                                                                                                                                                                                                                                                                                                                            | R-614       | SUPPLEMENTAL                             |      |          |     |  |  |  |
|                                                                                                       |                                                                                   |                                                                                                                                                                                                                                                                                                                                                                                                       | R-615       | SUPPLEMENTAL                             |      |          |     |  |  |  |