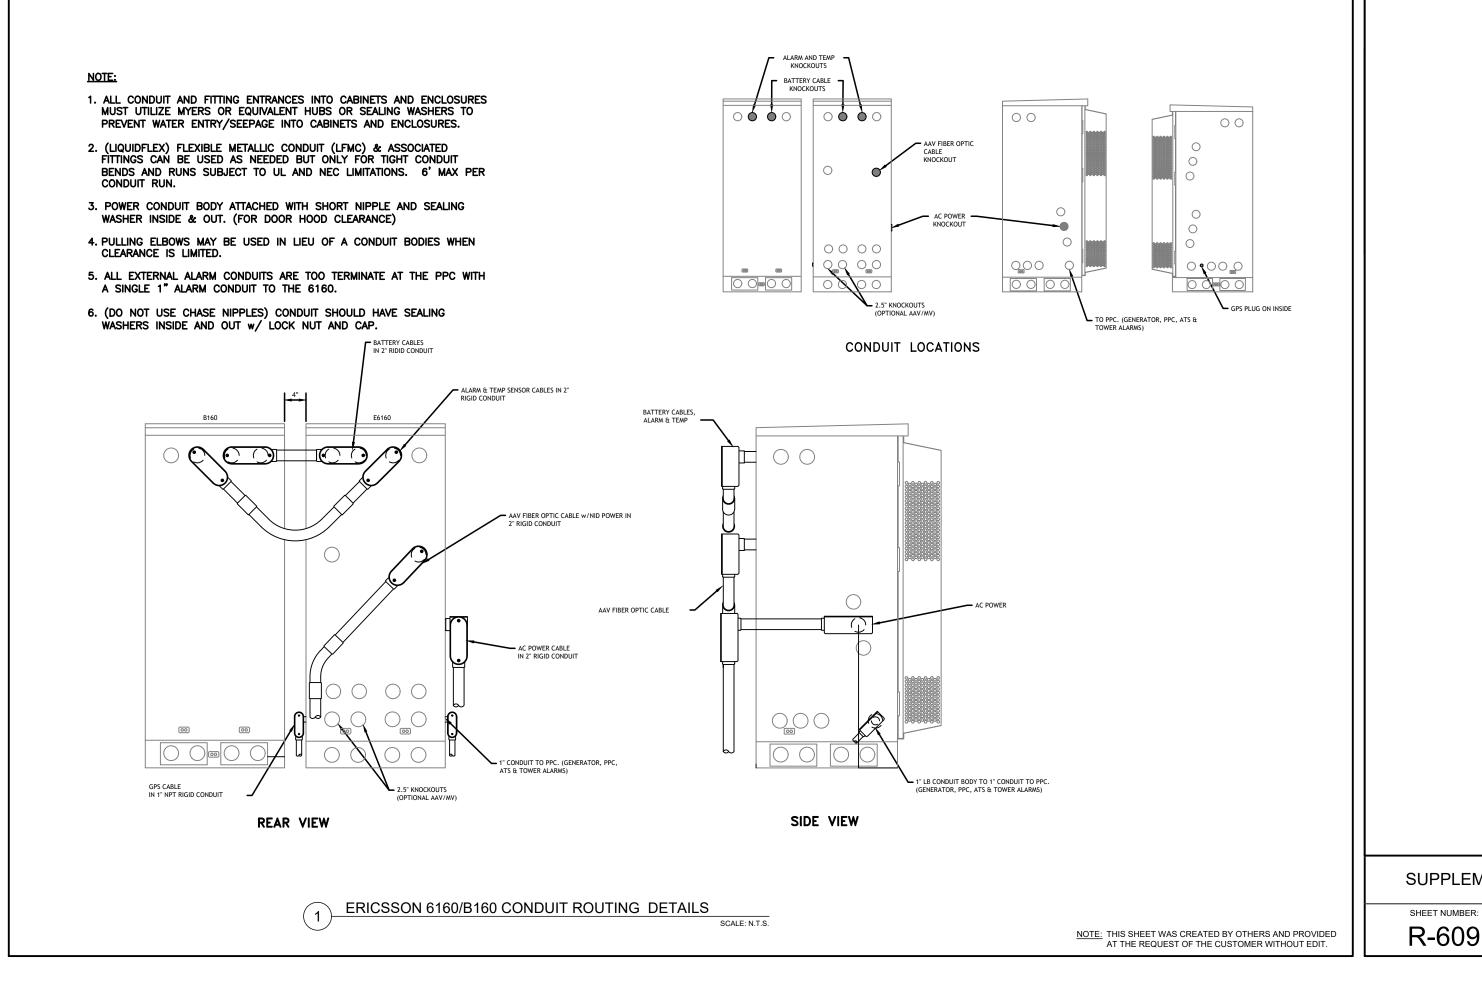

## T-MOBILE COVERAGE STRATEGY COLLOCATION PLAN 4SEC-67E5D998E 6160 CONFIGURATION

| COMPLIANCE CODE                                                                                       | PROJECT SUMMARY                                                                   | PROJECT DESCRIPTION                                                                                                                                                                                                                                                                                                                                                                                   | SHEET INDEX |                                          |      |          |     |  |  |  |
|-------------------------------------------------------------------------------------------------------|-----------------------------------------------------------------------------------|-------------------------------------------------------------------------------------------------------------------------------------------------------------------------------------------------------------------------------------------------------------------------------------------------------------------------------------------------------------------------------------------------------|-------------|------------------------------------------|------|----------|-----|--|--|--|
| ALL WORK SHALL BE PERFORMED AND MATERIALS INSTALLED<br>IN ACCORDANCE WITH THE CURRENT EDITIONS OF THE | SITE ADDRESS:                                                                     |                                                                                                                                                                                                                                                                                                                                                                                                       | SHEET NO:   | DESCRIPTION:                             | REV: | DATE:    | BY: |  |  |  |
| FOLLOWING CODES AS ADOPTED BY THE LOCAL                                                               | CHARLES TERRACE                                                                   |                                                                                                                                                                                                                                                                                                                                                                                                       | G-001       | TITLE SHEET                              | 1    | 01/19/24 | MS  |  |  |  |
| GOVERNMENT AUTHORITIES. NOTHING IN THESE PLANS IS<br>TO BE CONSTRUED TO PERMIT WORK NOT CONFORMING TO | LAKE CITY,FL 32024                                                                |                                                                                                                                                                                                                                                                                                                                                                                                       | G-002       | GENERAL NOTES                            | 1    | 01/19/24 | MS  |  |  |  |
| THESE CODES.                                                                                          | COUNTY: COLUMBIA                                                                  | THE PROPOSED PROJECT INCLUDES INSTALLING<br>EQUIPMENT CABINETS ON A PROPOSED CONCRETE PAD                                                                                                                                                                                                                                                                                                             | C-101       | DETAILED COMPOUND PLAN                   | 1    | 01/19/24 | MS  |  |  |  |
| 1. 2023 FLORIDA BUILDING CODE, 8TH EDITION                                                            | GEOGRAPHIC COORDINATES:                                                           | INSIDE A 10' X15' GROUND SPACE WITHIN THE EXISTING                                                                                                                                                                                                                                                                                                                                                    | C-201       | TOWER ELEVATION                          | 1    | 01/19/24 | MS  |  |  |  |
| <ol> <li>ANSI/TIA-222-H</li> <li>8TH EDITION FLORIDA FIRE PREVENTION CODE (NFPA 70)</li> </ol>        | LATITUDE: 30.106319°                                                              | COMPOUND, AND INSTALLING NEW EQUIPMENT AND<br>MOUNTS ON THE EXISTING TOWER.                                                                                                                                                                                                                                                                                                                           | C-401       | ANTENNA INFORMATION & SCHEDULE           | 1    | 01/19/24 | MS  |  |  |  |
| 4. 2020 NATIONAL ELECTRICAL CODE                                                                      | LONGITUDE: -82.760058°                                                            |                                                                                                                                                                                                                                                                                                                                                                                                       | C-501       | CONSTRUCTION DETAILS                     | 1    | 01/19/24 | MS  |  |  |  |
| 5. BASIC WIND SPEED: 118 MPH Vult (3-SECOND GUST)<br>EXPOSURE CATEGORY: C                             | GROUND ELEVATION: 104' AMSL                                                       |                                                                                                                                                                                                                                                                                                                                                                                                       | C-502       | CONSTRUCTION DETAILS                     | 1    | 01/19/24 | MS  |  |  |  |
| RISK CATEGORY: II                                                                                     | ZONING INFORMATION:                                                               |                                                                                                                                                                                                                                                                                                                                                                                                       | C-503       | CONSTRUCTION DETAILS                     | 1    | 01/19/24 | MS  |  |  |  |
| CITY/COUNTY ORDINANCES                                                                                | JURISDICTION: COLUMBIA COUNTY, FL                                                 |                                                                                                                                                                                                                                                                                                                                                                                                       | C-504       | CONSTRUCTION DETAILS                     | 1    | 01/19/24 | MS  |  |  |  |
|                                                                                                       | APN: 304S1603249000                                                               |                                                                                                                                                                                                                                                                                                                                                                                                       | C-505       | FENCE DETAILS                            | 1    | 01/19/24 | MS  |  |  |  |
|                                                                                                       | ZONING CODE: N/A                                                                  | PROJECT NOTES                                                                                                                                                                                                                                                                                                                                                                                         | E-101       | GROUNDING DETAILS & ELECTRICAL SCHEMATIC | 1    | 01/19/24 | MS  |  |  |  |
|                                                                                                       | PROJECT TEAM                                                                      | <ol> <li>THE FACILITY IS UNMANNED.</li> <li>A TECHNICIAN WILL VISIT THE SITE APPROXIMATELY ONCE A<br/>MONTH FOR ROUTINE INSPECTION AND MAINTENANCE.</li> <li>THE PROJECT WILL NOT RESULT IN ANY SIGNIFICANT LAND<br/>DISTURBANCE OR EFFECT OF STORM WATER DRAINAGE.</li> <li>NO SANITARY SEWER, POTABLE WATER OR TRASH DISPOSAL<br/>IS REQUIRED.</li> <li>HANDICAP ACCESS IS NOT REQUIRED.</li> </ol> | E-102       | PANEL SCHEDULE & ONE-LINE DIAGRAM        | 1    | 01/19/24 | MS  |  |  |  |
|                                                                                                       |                                                                                   |                                                                                                                                                                                                                                                                                                                                                                                                       | E-501       | GROUNDING DETAILS                        | 1    | 01/19/24 | MS  |  |  |  |
|                                                                                                       | TOWER OWNER: APPLICANT:                                                           |                                                                                                                                                                                                                                                                                                                                                                                                       | R-601       | SUPPLEMENTAL                             |      |          |     |  |  |  |
|                                                                                                       | AMERICAN TOWER T-MOBILE                                                           |                                                                                                                                                                                                                                                                                                                                                                                                       | R-602       | SUPPLEMENTAL                             |      |          |     |  |  |  |
| UTILITY COMPANIES<br>POWER COMPANY: N/A<br>PHONE: N/A                                                 | 10 PRESIDENTIAL WAY 5901 BENJAMIN CENTER<br>WOBURN, MA 01801 DRIVE, SUITE 110 A-B |                                                                                                                                                                                                                                                                                                                                                                                                       | R-603       | SUPPLEMENTAL                             |      |          |     |  |  |  |
|                                                                                                       | TAMPA, FL 33634                                                                   | 6. THE PROJECT DEPICTED IN THESE PLANS QUALIFIES AS AN<br>ELIGIBLE FACILITIES REQUEST ENTITLED TO EXPEDITED                                                                                                                                                                                                                                                                                           | R-604       | SUPPLEMENTAL                             |      |          |     |  |  |  |
|                                                                                                       |                                                                                   | REVIEW UNDER 47 U.S.C. § 1455(A) AS A MODIFICATION OF AN                                                                                                                                                                                                                                                                                                                                              | R-605       | SUPPLEMENTAL                             |      |          |     |  |  |  |
| TELEPHONE COMPANY: N/A                                                                                | PROFESSIONAL OF RECORD:                                                           | EXISTING WIRELESS TOWER THAT INVOLVES THE<br>COLLOCATION, REMOVAL, AND/OR REPLACEMENT OF                                                                                                                                                                                                                                                                                                              | R-606       | SUPPLEMENTAL                             |      |          |     |  |  |  |
| PHONE: N/A                                                                                            | ROBERT J. LARA, AIA<br>2 S UNIVERSITY DR., UNIT 245                               | TRANSMISSION EQUIPMENT THAT IS NOT A SUBSTANTIAL<br>CHANGE UNDER CFR § 1.61000 (B)(7).                                                                                                                                                                                                                                                                                                                | R-607       | SUPPLEMENTAL                             |      |          |     |  |  |  |
|                                                                                                       | PLANTATION, FL 33324                                                              |                                                                                                                                                                                                                                                                                                                                                                                                       | R-608       | SUPPLEMENTAL                             |      |          |     |  |  |  |
| Gunnelline Off                                                                                        | (954) 577-4668                                                                    | PROJECT LOCATION DIRECTIONS                                                                                                                                                                                                                                                                                                                                                                           | R-609       | SUPPLEMENTAL                             |      |          |     |  |  |  |
| STITE THE STILL                                                                                       | rlara@morrisonhershfield.com                                                      |                                                                                                                                                                                                                                                                                                                                                                                                       | R-610       | SUPPLEMENTAL                             |      |          |     |  |  |  |
| · · · · ·                                                                                             | PROPERTY OWNER:                                                                   | FROM I-75 TAKE EXIT 427 ONTO US-90.3 MILES TURN LEFT ONTO W                                                                                                                                                                                                                                                                                                                                           | R-611       | SUPPLEMENTAL                             |      |          |     |  |  |  |
| Call 811 or visit sunshine811.com two full<br>business days before digging to have buried             | CHARLES LUTHER DANIEL                                                             | US 90.6 MILES TURN LEFT ONTO SW CTY RD 252B2.2 MILES TURN<br>RIGHT ONTO SW STATE RD 2474.2 MILES TURN RIGHT ONTO                                                                                                                                                                                                                                                                                      | R-612       | SUPPLEMENTAL                             |      |          |     |  |  |  |
| facilities located and marked.                                                                        | 1119 SW CYPRESS LAKE DR<br>LAKE CITY.FL 32024                                     | CYPRESS LAKE RD1 MILE TURN RIGHT ONTO SW CHARLES TER.4                                                                                                                                                                                                                                                                                                                                                | R-613       | SUPPLEMENTAL                             |      |          |     |  |  |  |
| check positive response codes before you dig!                                                         |                                                                                   | MILES ACCESS ROAD ON RIGHT                                                                                                                                                                                                                                                                                                                                                                            | R-614       | SUPPLEMENTAL                             |      |          |     |  |  |  |
|                                                                                                       |                                                                                   |                                                                                                                                                                                                                                                                                                                                                                                                       | R-615       | SUPPLEMENTAL                             |      |          |     |  |  |  |