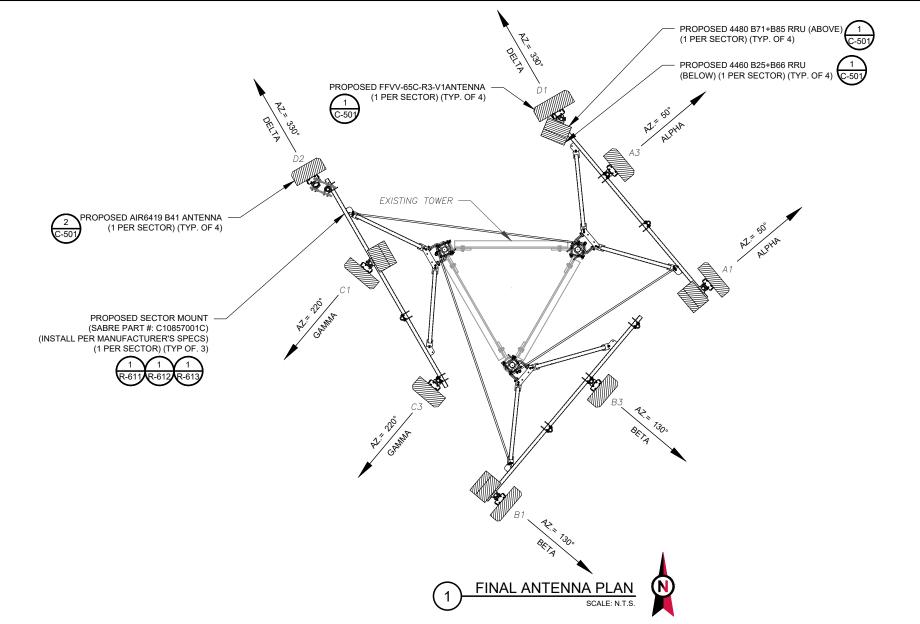

EQUIPMENT IN ACCORDANCE WITH FAA, JURISDICTION, AND/OR

ROUTE PROPOSED CABLES ALONG SAME PATH AS EXISTING CABLES AND IN ACCORDANCE WITH STRUCTURAL ANALYSIS. WHERE POSSIBLE UTILIZE EXISTING CABLE SUPPORT STRUCTURES AS PROVIDED FOR CARRIER TO ADEQUATELY SECURE CABLES, USING EITHER APPROPRIATELY SIZED STAINLESS STEEL SNAP-INS OR MOUNTING HARDWARE AND BRACKETS AS SPECIFIED BY CABLE MANUFACTURER. OTHERWISE, ATTACH CABLES TO HORIZONTAL OR DIAGONAL TOWER MEMBERS USING PROPOSED STAINLESS STEEL ADAPTERS (DO NOT ATTACH TO TOWER LEG). TOWER ELEVATIONS ARE MEASURED FROM TOP OF BASE PLATE TO MATCH STRUCTURAL

ANALYSIS. ELEVATIONS DO NOT REFLECT TRUE ABOVE GROUND LEVEL (A.G.L.)

TOWER ELEVATION DEPICTION MAY NOT REFLECT ALL EQUIPMENT INCLUDED IN STRUCTURAL ANALYSIS. REFER TO STRUCTURAL ANALYSIS FOR





| SECTOR                   | RAD  | AZ   | POS.           | ANTENNA                          | BAND                             | MECH/ELEC<br>D-TILT                          | ADDITIONAL TOWER<br>MOUNTED EQUIPMENT        | CABLE DESCRIPTION        |
|--------------------------|------|------|----------------|----------------------------------|----------------------------------|----------------------------------------------|----------------------------------------------|--------------------------|
| ALPHA 240' 50°           |      |      |                | FFVV-65C-R3-V1                   | L700/L600/N600/L2100/L1900/N1900 | 0°/-                                         | (1) 4480 B71+B85 RRU<br>(1) 4460 B25+B66 RRU |                          |
|                          |      | A3   | AI