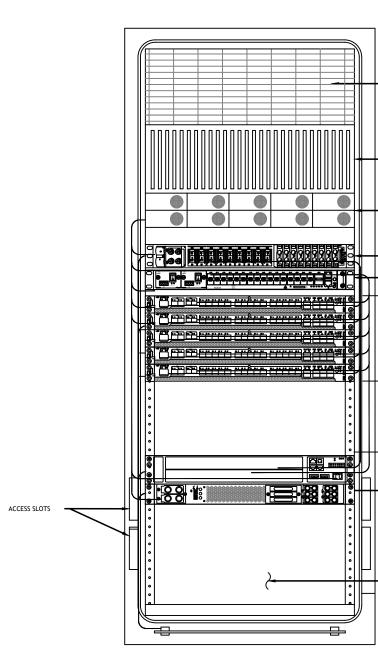

ed equipment, besides the first, is denoted with the SHARED keyword.



| T CREATED BY OTHERS AND PROVIDED |
|----------------------------------|
| ST OF CUSTOMER WITHOUT EDIT.     |



**REVISION**:

| d)        |    |
|-----------|----|
|           |    |
|           |    |
| /e MIMO)) |    |
|           |    |
|           |    |
|           |    |
|           | P6 |
| N2500     |    |
|           |    |
|           |    |
|           |    |
|           |    |
|           |    |
|           |    |
|           |    |
|           |    |
|           |    |
|           |    |
|           |    |
|           |    |
|           |    |









NOTE: THIS SHEET CREATED BY OTHERS AND PROVIDED BY REQUEST OF CUSTOMER WITHOUT EDIT.



**REVISION:** 





REVISION





**REVISION:** 



REVISION:





FRONT VIEW (DOOR OPEN)

#### **ERICSSON 6160 CABINET DETAILS** 1

SCALE: N.T.S.



| ci | R SECET     | Ckl           | #      | w/ DCDU Prior to<br>availableity of the 4460        | dlocation for LGE60<br>w/ DCDC, Later Design Post-<br>4460 and Post 4480 | w/ DCDU-4 and 6 Sector<br>designs                                   |                 |
|----|-------------|---------------|--------|-----------------------------------------------------|--------------------------------------------------------------------------|---------------------------------------------------------------------|-----------------|
|    |             |               | 1      | and 4480<br>Router                                  | PS 2°/Future                                                             | ta dio 4460 82