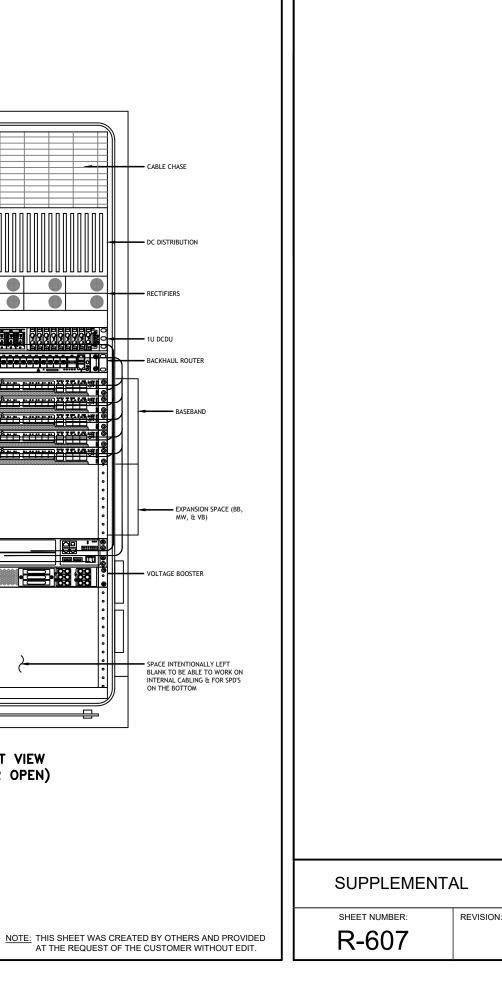

BY OTHERS AND PROVIDED |
|----------------------------------|
| ST OF CUSTOMER WITHOUT EDIT.     |



**REVISION**:

| d)        |    |
|-----------|----|
|           |    |
|           |    |
| /e MIMO)) |    |
|           |    |
|           |    |
|           |    |
|           | P6 |
| N2500     |    |
|           |    |
|           |    |
|           |    |
|           |    |
|           |    |
|           |    |
|           |    |
|           |    |
|           |    |
|           |    |
|           |    |
|           |    |
|           |    |









NOTE: THIS SHEET CREATED BY OTHERS AND PROVIDED BY REQUEST OF CUSTOMER WITHOUT EDIT.



**REVISION:** 





REVISION





**REVISION:** 



REVISION:





FRONT VIEW (DOOR OPEN)

#### **ERICSSON 6160 CABINET DETAILS** 1

SCALE: N.T.S.



| ci | R SECET     | Ckl           | #      | w/ DCDU Prior to<br>availableity of the 4460        | dlocation for LGE60<br>w/ DCDC, Later Design Post-<br>4460 and Post 4480 | w/ DCDU-4 and 6 Sector<br>designs                                   |                 |
|----|-------------|---------------|--------|-----------------------------------------------------|--------------------------------------------------------------------------|---------------------------------------------------------------------|-----------------|
|    |             |               | 1      | and 4480<br>Router                                  | PS 2°/Future                                                             | ta dio 4460 825/56 (-1                                              |                 |
|    | 2