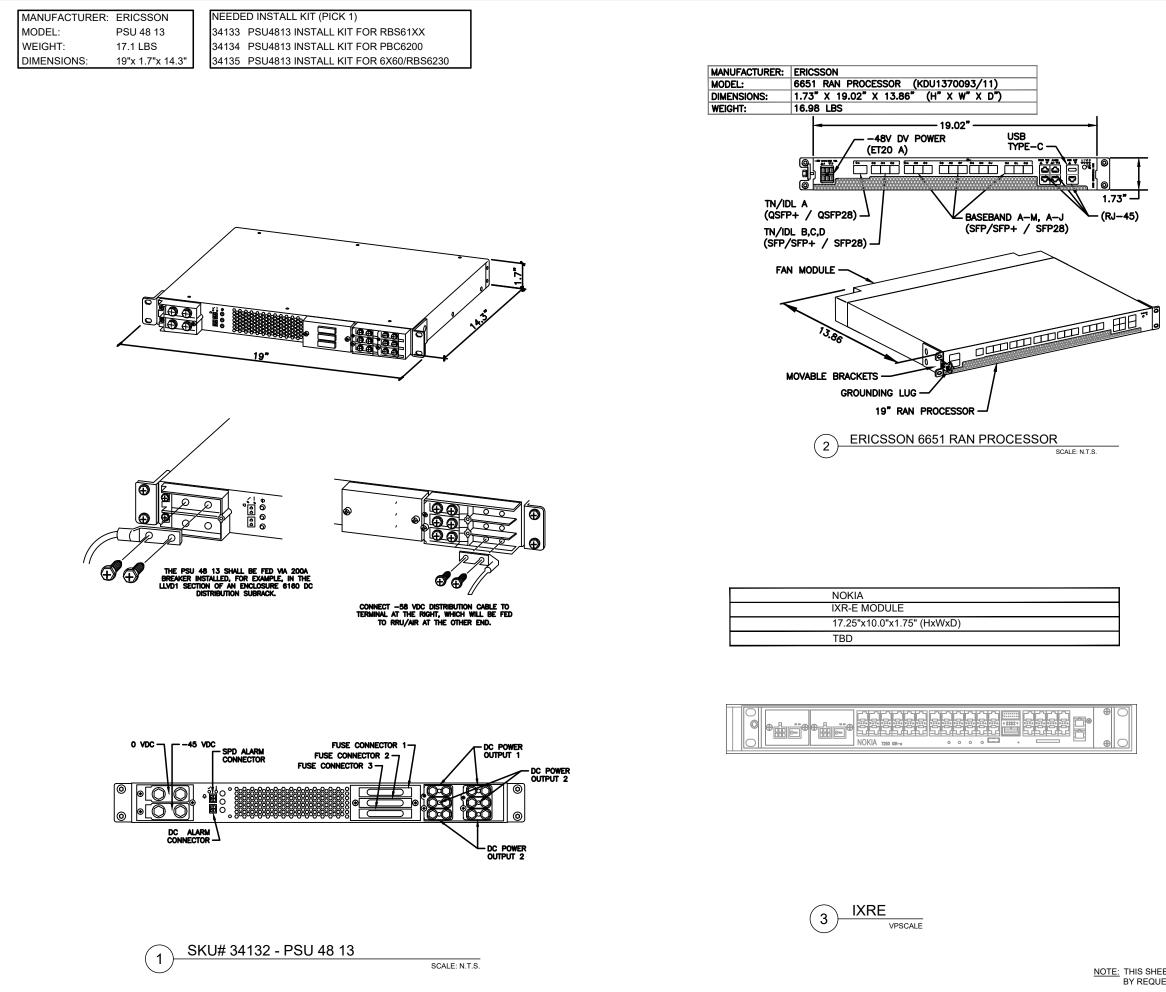

hared connected equipment. Any shared equipment, besides the first, is denoted with the SHARED keyword.



| T CREATED BY OTHERS AND PROVIDED |
|----------------------------------|
| ST OF CUSTOMER WITHOUT EDIT.     |



**REVISION**:

| d)        |    |
|-----------|----|
|           |    |
|           |    |
| /e MIMO)) |    |
|           |    |
|           |    |
|           |    |
|           | P6 |
| N2500     |    |
|           |    |
|           |    |
|           |    |
|           |    |
|           |    |
|           |    |
|           |    |
|           |    |
|           |    |
|           |    |
|           |    |
|           |    |
|           |    |









NOTE: THIS SHEET CREATED BY OTHERS AND PROVIDED BY REQUEST OF CUSTOMER WITHOUT EDIT.



**REVISION:** 





REVISION





**REVISION:** 



REVISION:





FRONT VIEW (DOOR OPEN)

#### **ERICSSON 6160 CABINET DETAILS** 1

SCALE: N.T.S.



| ci | R SECET     | Ckl           | #      | w/ DCDU Prior to<br>availableity of the 4460        | dlocation for LGE60<br>w/ DCDC, Later Design Post-<br>4460 and Post 4480 | w/ DCDU-4 and 6 Sector<br>designs                                   |                 |
|----|-------------|---------------|--------|-----------------------------------------------------|--------------------------------------------------------------------------|---------------------------------------------------------------------|-----------------|
|    |             |               | 1      | and 4480<br>Router                                  | PS 2°/Future