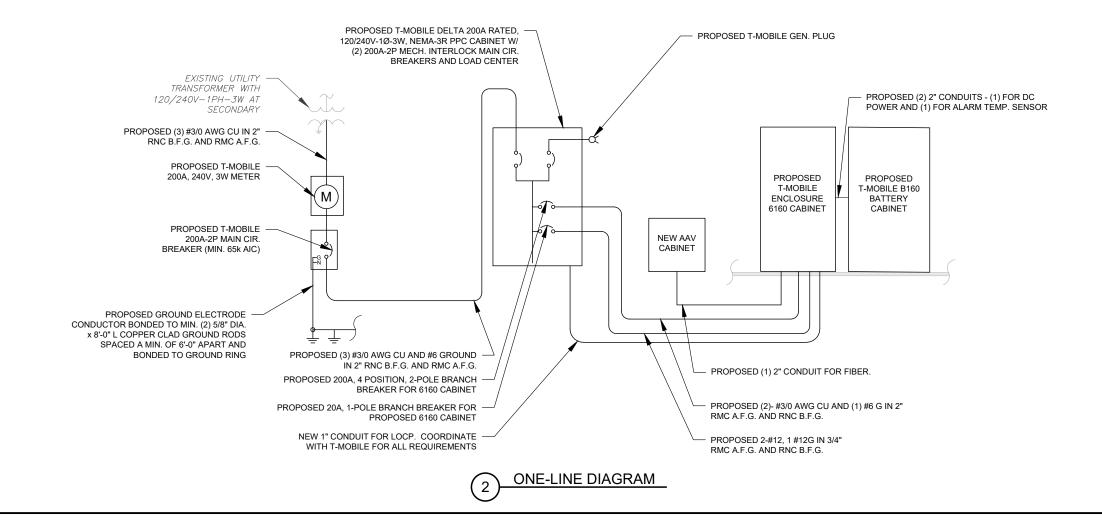

+ | - 20 | -    | -    | -    | -      | SPACE                   |       | -  |
| -       |      | SPACE                                 | -    | -    | -    | -    | 21— | ┥─┤ | - 22 | -    | -    | -    | -      | SPACE                   | -     |    |
|         | -    | SPACE                                 | -    | -    | -    | -    | 23— | +-+ | ⊢ 24 | -    | -    | -    | -      | SPACE                   |       | -  |
| 0.40    | 0.18 |                                       |      |      |      |      |     |     | A    | В    | Т    | OTAL |        |                         | 14.18 | 14 |
|         |      | ONFIRM ALL REQUIREMENTS WITH MANUF    |      |      |      |      |     | 1.  | 4.6  | 14.2 |      | 28.8 | CONNEC | CTED LOAD (kVA)         |       |    |

1) PANEL SCHEDULE







2. GROUND BAR SHALL BE BOLTED TO STRUCTURAL MEMBER OR ANCHORED TO CONCRETE SLAB W/ HILTI KWIK BOLT III.

> MAIN GROUND BAR DETAIL 4 SCALE: N.T.S



- <u>GROUND KIT NOTES:</u> 1. DO NOT INSTALL CABLE GROUND KIT AT A BEND AND ALWAYS DIRECT GROUND WIRE DOWN TO GROUND BAR.
- 2. CONTRACTOR SHALL PROVIDE WEATHERPROOFING KIT (ANDREW PART NUMBER 221213) AND INSTALL/TAPE PER MANUFACTURER'S SPECIFICATIONS

CABLE GROUND KIT CONNECTION DETAIL SCALE: N.T.S.



EXOTHERMIC WELD (THERMOWELD OR EQUIVALENT) PÀRALLEL, NO T-WELDS ALLOWED (NO SLAG OR DEFORMITIES ALLOWED)

3

EXTERIOR GROUND RING #2 SBTC GROUNDING CONDUCTOR

- SEPARATION DIMENSION TO BE VERIFIED WITH LOCAL UTILITY COMPANY REQUIREMENTS
- 2. COORDINATE UTILITY, LOCATE BEFORE DIGGING.

5

- CONDUIT TRENCHING DEPTHS AT 36" OR 6" BELOW FROST L