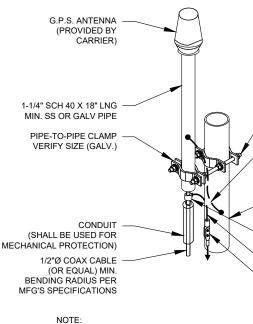

STIFF-ARM PROVIDED WITH MOUNT (TYP. OF 3)

PROPOSED ANTENNA

PROPOSED SECTOR MOUNT (SABRE PART #: C10857001C) (INSTALL PER MANUFACTURER'S SPECS) (1 PER SECTOR) (TYP OF. 3)













#### CONSTRUCTION NOTE:

- INSTALL ICE BRIDGE TO ALLOW 7 FEET CLEARANCE ABOVE GRADE TO LOWEST 1. APPURTENANCE.
- 2. INSTALL PER MANUFACTURES SPECIFICATION.





- IF FREE OF ORGANIC OR OTHER DELETERIOUS MATERIAL, EXCAVATED 1. MATERIAL MAY BE USED FOR BACKFILL.
- 2. IF NOT, PROVIDE CLEAN, COMPACTIBLE MATERIAL. COMPACT IN 8" LIFTS. REMOVE ANY LARGE ROCKS PRIOR TO BACKFILLING. CONTRACTOR TO VERIFY LOCATION OF EXISTING U/G UTILITIES PRIOR TO DIGGING.
- IF CURRENT AS-BUILT DRAWINGS ARE NOT AVAILABLE CONTRACTOR SHALL 3. HAND DIG U/G TRENCHING
- CONCRETE ENCASE CONDUIT WHEN TRENCHING UNDER SITE ACCESS ROAD. 4.





GPS SHALL BE PLACED WITH CLEAR SIGHT LINE TO THE SOUTHERN SKY. 2. CONTRACTOR TO SUPPLY COAX FOR GPS UNIT.





C-503

1

#### CONTRACTOR NOTES:

- ALL CONCRETE FOR SLAB FOUNDATION SHALL BE 3000 P.S.I. (MIN.) 1.
- IF BUILDER SET DATE WILL BE WITHIN 24 HRS OF SLAB POUR THEN SITE CONTRACTOR SHALL USE 5000 P.S.I. 2. CONCRETE (MIN.) TO OBTAIN MIN. 1800 P.S.I. CONCRETE WITHIN THE ALLOTED 48 HOURS. (NO EXCEPTIONS)
- ELECTRICAL CONTRACTOR SHALL COORDINATE STUB-UP LOCATIONS WITH PROPOSED EQUIPMENT. (FIELD 3. VERIFY AT STAGING YARD.)
- CONTRACTOR SHALL ANCHOR EQUIPMENT PER MANUFACTURES RECOMMENDATIONS.
- ALL FOUNDATIONS SHALL BE POURED WITHIN A  $\frac{1}{4}$ " OF LEVEL IN ALL DIRECTIONS AND SMOOTH FINISHED. 5.

#### FOUNDATION NOTES:

- COMPRESSIVE STRENGTH OF CONCRETE SHALL BE 3000-PSI AT 28-DAY