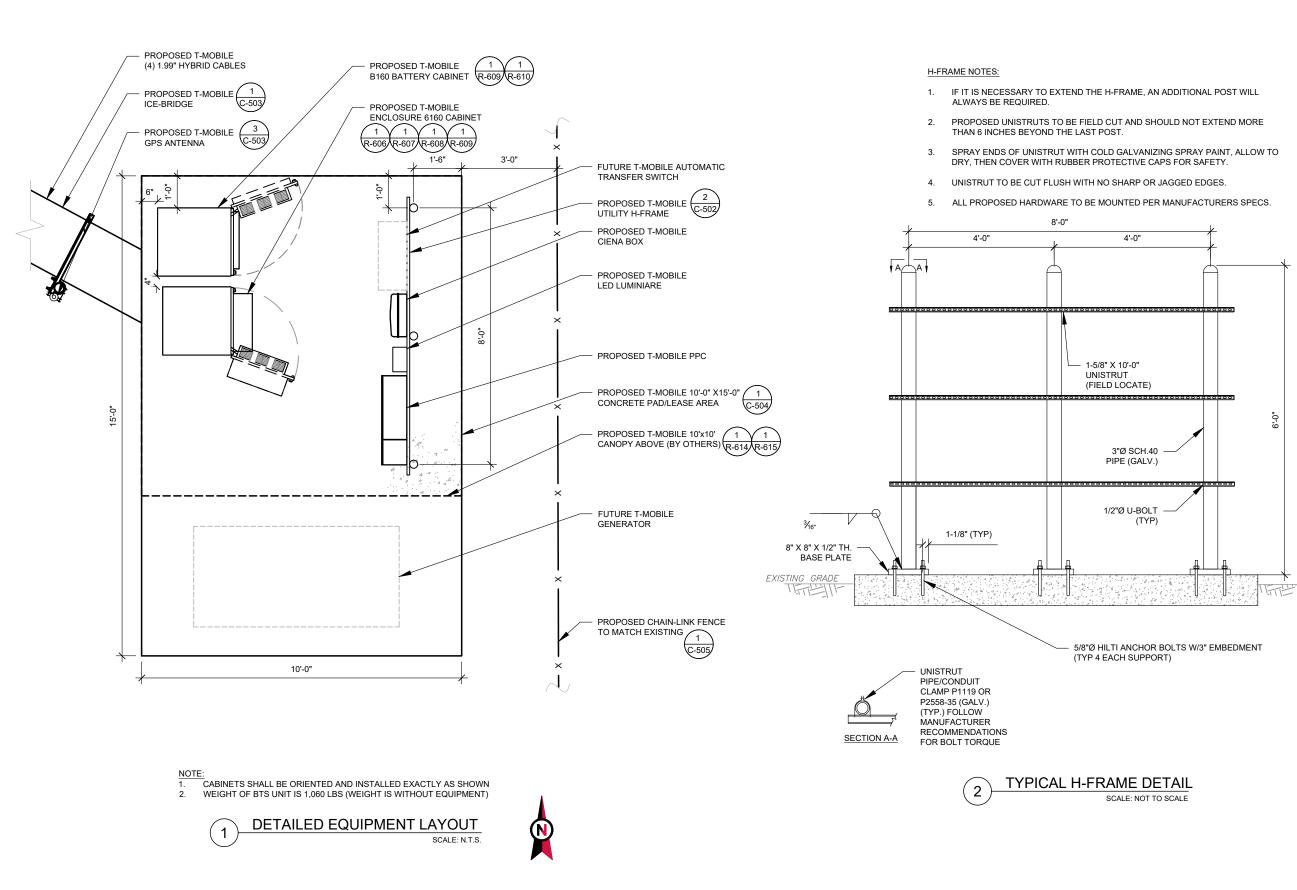

## T-MOBILE COVERAGE STRATEGY COLLOCATION PLAN 4SEC-67E5D998E 6160 CONFIGURATION

| COMPLIANCE CODE                                                                                       | PROJECT SUMMARY                                                                   | PROJECT DESCRIPTION                                                                                                                                                                                                                                                                                                                                                                                   | SHEET INDEX |                                          |      |          |     |  |  |  |
|-------------------------------------------------------------------------------------------------------|-----------------------------------------------------------------------------------|-------------------------------------------------------------------------------------------------------------------------------------------------------------------------------------------------------------------------------------------------------------------------------------------------------------------------------------------------------------------------------------------------------|-------------|------------------------------------------|------|----------|-----|--|--|--|
| ALL WORK SHALL BE PERFORMED AND MATERIALS INSTALLED<br>IN ACCORDANCE WITH THE CURRENT EDITIONS OF THE | SITE ADDRESS:                                                                     |                                                                                                                                                                                                                                                                                                                                                                                                       | SHEET NO:   | DESCRIPTION:                             | REV: | DATE:    | BY: |  |  |  |
| FOLLOWING CODES AS ADOPTED BY THE LOCAL                                                               | CHARLES TERRACE                                                                   |                                                                                                                                                                                                                                                                                                                                                                                                       | G-001       | TITLE SHEET                              | 1    | 01/19/24 | MS  |  |  |  |
| GOVERNMENT AUTHORITIES. NOTHING IN THESE PLANS IS<br>TO BE CONSTRUED TO PERMIT WORK NOT CONFORMING TO | LAKE CITY,FL 32024                                                                |                                                                                                                                                                                                                                                                                                                                                                                                       | G-002       | GENERAL NOTES                            | 1    | 01/19/24 | MS  |  |  |  |
| THESE CODES.                                                                                          | COUNTY: COLUMBIA                                                                  | THE PROPOSED PROJECT INCLUDES INSTALLING<br>EQUIPMENT CABINETS ON A PROPOSED CONCRETE PAD                                                                                                                                                                                                                                                                                                             | C-101       | DETAILED COMPOUND PLAN                   | 1    | 01/19/24 | MS  |  |  |  |
| 1. 2023 FLORIDA BUILDING CODE, 8TH EDITION                                                            | GEOGRAPHIC COORDINATES:                                                           | INSIDE A 10' X15' GROUND SPACE WITHIN THE EXISTING                                                                                                                                                                                                                                                                                                                                                    | C-201       | TOWER ELEVATION                          | 1    | 01/19/24 | MS  |  |  |  |
| <ol> <li>ANSI/TIA-222-H</li> <li>8TH EDITION FLORIDA FIRE PREVENTION CODE (NFPA 70)</li> </ol>        | LATITUDE: 30.106319°                                                              | COMPOUND, AND INSTALLING NEW EQUIPMENT AND<br>MOUNTS ON THE EXISTING TOWER.                                                                                                                                                                                                                                                                                                                           | C-401       | ANTENNA INFORMATION & SCHEDULE           | 1    | 01/19/24 | MS  |  |  |  |
| 4. 2020 NATIONAL ELECTRICAL CODE                                                                      | LONGITUDE: -82.760058°                                                            |                                                                                                                                                                                                                                                                                                                                                                                                       | C-501       | CONSTRUCTION DETAILS                     | 1    | 01/19/24 | MS  |  |  |  |
| 5. BASIC WIND SPEED: 118 MPH Vult (3-SECOND GUST)<br>EXPOSURE CATEGORY: C                             | GROUND ELEVATION: 104' AMSL                                                       |                                                                                                                                                                                                                                                                                                                                                                                                       | C-502       | CONSTRUCTION DETAILS                     | 1    | 01/19/24 | MS  |  |  |  |
| RISK CATEGORY: II                                                                                     | ZONING INFORMATION:                                                               |                                                                                                                                                                                                                                                                                                                                                                                                       | C-503       | CONSTRUCTION DETAILS                     | 1    | 01/19/24 | MS  |  |  |  |
| CITY/COUNTY ORDINANCES                                                                                | JURISDICTION: COLUMBIA COUNTY, FL                                                 |                                                                                                                                                                                                                                                                                                                                                                                                       | C-504       | CONSTRUCTION DETAILS                     | 1    | 01/19/24 | MS  |  |  |  |
|                                                                                                       | APN: 304S1603249000                                                               |                                                                                                                                                                                                                                                                                                                                                                                                       | C-505       | FENCE DETAILS                            | 1    | 01/19/24 | MS  |  |  |  |
|                                                                                                       | ZONING CODE: N/A                                                                  | PROJECT NOTES                                                                                                                                                                                                                                                                                                                                                                                         | E-101       | GROUNDING DETAILS & ELECTRICAL SCHEMATIC | 1    | 01/19/24 | MS  |  |  |  |
|                                                                                                       | PROJECT TEAM                                                                      | <ol> <li>THE FACILITY IS UNMANNED.</li> <li>A TECHNICIAN WILL VISIT THE SITE APPROXIMATELY ONCE A<br/>MONTH FOR ROUTINE INSPECTION AND MAINTENANCE.</li> <li>THE PROJECT WILL NOT RESULT IN ANY SIGNIFICANT LAND<br/>DISTURBANCE OR EFFECT OF STORM WATER DRAINAGE.</li> <li>NO SANITARY SEWER, POTABLE WATER OR TRASH DISPOSAL<br/>IS REQUIRED.</li> <li>HANDICAP ACCESS IS NOT REQUIRED.</li> </ol> | E-102       | PANEL SCHEDULE & ONE-LINE DIAGRAM        | 1    | 01/19/24 | MS  |  |  |  |
|                                                                                                       |                                                                                   |                                                                                                                                                                                                                                                                                                                                                                                                       | E-501       | GROUNDING DETAILS                        | 1    | 01/19/24 | MS  |  |  |  |
|                                                                                                       | TOWER OWNER: APPLICANT:                                                           |                                                                                                                                                                                                                                                                                                                                                                                                       | R-601       | SUPPLEMENTAL                             |      |          |     |  |  |  |
|                                                                                                       | AMERICAN TOWER T-MOBILE                                                           |                                                                                                                                                                                                                                                                                                                                                                                                       | R-602       | SUPPLEMENTAL                             |      |          |     |  |  |  |
| UTILITY COMPANIES<br>POWER COMPANY: N/A<br>PHONE: N/A                                                 | 10 PRESIDENTIAL WAY 5901 BENJAMIN CENTER<br>WOBURN, MA 01801 DRIVE, SUITE 110 A-B |                                                                                                                                                                                                                                                                                                                                                                                                       | R-603       | SUPPLEMENTAL                             |      |          |     |  |  |  |
|                                                                                                       | TAMPA, FL 33634                                                                   | 6. THE PROJECT DEPICTED IN THESE PLANS QUALIFIES AS AN<br>ELIGIBLE FACILITIES REQUEST ENTITLED TO EXPEDITED                                                                                                                                                                                                                                                                                           | R-604       | SUPPLEMENTAL                             |      |          |     |  |  |  |
|                                                                                                       |                                                                                   | REVIEW UNDER 47 U.S.C. § 1455(A) AS A MODIFICATION OF AN                                                                                                                                                                                                                                                                                                                                              | R-605       | SUPPLEMENTAL                             |      |          |     |  |  |  |
| TELEPHONE COMPANY: N/A                                                                                | PROFESSIONAL OF RECORD:                                                           | EXISTING WIRELESS TOWER THAT INVOLVES THE<br>COLLOCATION, REMOVAL, AND/OR REPLACEMENT OF                                                                                                                                                                                                                                                                                                              | R-606       | SUPPLEMENTAL                             |      |          |     |  |  |  |
| PHONE: N/A                                                                                            | ROBERT J. LARA, AIA<br>2 S UNIVERSITY DR., UNIT 245                               | TRANSMISSION EQUIPMENT THAT IS NOT A SUBSTANTIAL<br>CHANGE UNDER CFR § 1.61000 (B)(7).                                                                                                                                                                                                                                                                                                                | R-607       | SUPPLEMENTAL                             |      |          |     |  |  |  |
|                                                                                                       | PLANTATION, FL 33324                                                              |                                                                                                                                                                                                                                                                                                                                                                                                       | R-608       | SUPPLEMENTAL                             |      |          |     |  |  |  |
| Gunnelline Off                                                                                        | (954) 577-4668                                                                    | PROJECT LOCATION DIRECTIONS                                                                                                                                                                                                                                                                                                                                                                           | R-609       | SUPPLEMENTAL                             |      |          |     |  |  |  |
| STITE THE STILL                                                                                       | rlara@morrisonhershfield.com                                                      |                                                                                                                                                                                                                                                                                                                                                                                                       | R-610       | SUPPLEMENTAL                             |      |          |     |  |  |  |
| · · · · ·                                                                                             | PROPERTY OWNER:                                                                   | FROM I-75 TAKE EXIT 427 ONTO US-90.3 MILES TURN LEFT ONTO W                                                                                                                                                                                                                                                                                                                                           | R-611       | SUPPLEMENTAL                             |      |          |     |  |  |  |
| Call 811 or visit sunshine811.com two full<br>business days before digging to have buried             | CHARLES LUTHER DANIEL                                                             | US 90.6 MILES TURN LEFT ONTO SW CTY RD 252B2.2 MILES TURN<br>RIGHT ONTO SW STATE RD 2474.2 MILES TURN RIGHT ONTO                                                                                                                                                                                                                                                                                      | R-612       | SUPPLEMENTAL                             |      |          |     |  |  |  |
| facilities located and marked.                                                                        | 1119 SW CYPRESS LAKE DR<br>LAKE CITY.FL 32024                                     | CYPRESS LAKE RD1 MILE TURN RIGHT ONTO SW CHARLES TER.4                                                                                                                                                                                                                                                                                                                                                | R-613       | SUPPLEMENTAL                             |      |          |     |  |  |  |
| check positive response codes before you dig!                                                         |                                                                                   | MILES ACCESS ROAD ON RIGHT                                                                                                                                                                                                                                                                                                                                                                            | R-614       | SUPPLEMENTAL                             |      |          |     |  |  |  |
|                                                                                                       |                                                                                   |                                                                                                                                                                                                                                                                                                                                                                                                       | R-615       | SUPPLEMENTAL                             |      |          |     |  |  |  |