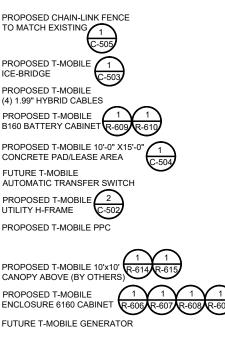

ANTENNA MOUNTS: PROPOSED (3) SECTOR FRAME BY SABRE, PART NUMBER #C10857001C

## T-MOBILE COVERAGE STRATEGY COLLOCATION PLAN 4SEC-67E5D998E 6160 CONFIGURATION

| COMPLIANCE CODE                                                                                       | PROJECT SUMMARY                                                                   | PROJECT DESCRIPTION                                                                                                                                                                                                                                                                                                                                                                                   | SHEET INDEX |                                          |      |          |     |  |  |  |
|-------------------------------------------------------------------------------------------------------|-----------------------------------------------------------------------------------|-------------------------------------------------------------------------------------------------------------------------------------------------------------------------------------------------------------------------------------------------------------------------------------------------------------------------------------------------------------------------------------------------------|-------------|------------------------------------------|------|----------|-----|--|--|--|
| ALL WORK SHALL BE PERFORMED AND MATERIALS INSTALLED<br>IN ACCORDANCE WITH THE CURRENT EDITIONS OF THE | SITE ADDRESS:                                                                     |                                                                                                                                                                                                                                                                                                                                                                                                       | SHEET NO:   | DESCRIPTION:                             | REV: | DATE:    | BY: |  |  |  |
| FOLLOWING CODES AS ADOPTED BY THE LOCAL                                                               | CHARLES TERRACE                                                                   |                                                                                                                                                                                                                                                                                                                                                                                                       | G-001       | TITLE SHEET                              | 1    | 01/19/24 | MS  |  |  |  |
| GOVERNMENT AUTHORITIES. NOTHING IN THESE PLANS IS<br>TO BE CONSTRUED TO PERMIT WORK NOT CONFORMING TO | LAKE CITY,FL 32024                                                                |                                                                                                                                                                                                                                                                                                                                                                                                       | G-002       | GENERAL NOTES                            | 1    | 01/19/24 | MS  |  |  |  |
| THESE CODES.                                                                                          | COUNTY: COLUMBIA                                                                  | THE PROPOSED PROJECT INCLUDES INSTALLING<br>EQUIPMENT CABINETS ON A PROPOSED CONCRETE PAD                                                                                                                                                                                                                                                                                                             | C-101       | DETAILED COMPOUND PLAN                   | 1    | 01/19/24 | MS  |  |  |  |
| 1. 2023 FLORIDA BUILDING CODE, 8TH EDITION                                                            | GEOGRAPHIC COORDINATES:                                                           | INSIDE A 10' X15' GROUND SPACE WITHIN THE EXISTING                                                                                                                                                                                                                                                                                                                                                    | C-201       | TOWER ELEVATION                          | 1    | 01/19/24 | MS  |  |  |  |
| <ol> <li>ANSI/TIA-222-H</li> <li>8TH EDITION FLORIDA FIRE PREVENTION CODE (NFPA 70)</li> </ol>        | LATITUDE: 30.106319°                                                              | COMPOUND, AND INSTALLING NEW EQUIPMENT AND<br>MOUNTS ON THE EXISTING TOWER.                                                                                                                                                                                                                                                                                                                           | C-401       | ANTENNA INFORMATION & SCHEDULE           | 1    | 01/19/24 | MS  |  |  |  |
| 4. 2020 NATIONAL ELECTRICAL CODE                                                                      | LONGITUDE: -82.760058°                                                            |                                                                                                                                                                                                                                                                                                                                                                                                       | C-501       | CONSTRUCTION DETAILS                     | 1    | 01/19/24 | MS  |  |  |  |
| 5. BASIC WIND SPEED: 118 MPH Vult (3-SECOND GUST)<br>EXPOSURE CATEGORY: C                             | GROUND ELEVATION: 104' AMSL                                                       |                                                                                                                                                                                                                                                                                                                                                                                                       | C-502       | CONSTRUCTION DETAILS                     | 1    | 01/19/24 | MS  |  |  |  |
| RISK CATEGORY: II                                                                                     | ZONING INFORMATION:                                                               |                                                                                                                                                                                                                                                                                                                                                                                                       | C-503       | CONSTRUCTION DETAILS                     | 1    | 01/19/24 | MS  |  |  |  |
| CITY/COUNTY ORDINANCES                                                                                | JURISDICTION: COLUMBIA COUNTY, FL                                                 |                                                                                                                                                                                                                                                                                                                                                                                                       | C-504       | CONSTRUCTION DETAILS                     | 1    | 01/19/24 | MS  |  |  |  |
|                                                                                                       | APN: 304S1603249000                                                               |                                                                                                                                                                                                                                                                                                                                                                                                       | C-505       | FENCE DETAILS                            | 1    | 01/19/24 | MS  |  |  |  |
|                                                                                                       | ZONING CODE: N/A                                                                  | PROJECT NOTES                                                                                                                                                                                                                                                                                                                                                                                         | E-101       | GROUNDING DETAILS & ELECTRICAL SCHEMATIC | 1    | 01/19/24 | MS  |  |  |  |
|                                                                                                       | PROJECT TEAM                                                                      | <ol> <li>THE FACILITY IS UNMANNED.</li> <li>A TECHNICIAN WILL VISIT THE SITE APPROXIMATELY ONCE A<br/>MONTH FOR ROUTINE INSPECTION AND MAINTENANCE.</li> <li>THE PROJECT WILL NOT RESULT IN ANY SIGNIFICANT LAND<br/>DISTURBANCE OR EFFECT OF STORM WATER DRAINAGE.</li> <li>NO SANITARY SEWER, POTABLE WATER OR TRASH DISPOSAL<br/>IS REQUIRED.</li> <li>HANDICAP ACCESS IS NOT REQUIRED.</li> </ol> | E-102       | PANEL SCHEDULE & ONE-LINE DIAGRAM        | 1    | 01/19/24 | MS  |  |  |  |
|                                                                                                       |                                                                                   |                                                                                                                                                                                                                                                                                                                                                                                                       | E-501       | GROUNDING DETAILS                        | 1    | 01/19/24 | MS  |  |  |  |
|                                                                                                       | TOWER OWNER: APPLICANT:                                                           |                                                                                                                                                                                                                                                                                                                                                                                                       | R-601       | SUPPLEMENTAL                             |      |          |     |  |  |  |
|                                                                                                       | AMERICAN TOWER T-MOBILE                                                           |                                                                                                                                                                                                                                                                                                                                                                                                       | R-602       | SUPPLEMENTAL                             |      |          |     |  |  |  |
| UTILITY COMPANIES<br>POWER COMPANY: N/A<br>PHONE: N/A                                                 | 10 PRESIDENTIAL WAY 5901 BENJAMIN CENTER<br>WOBURN, MA 01801 DRIVE, SUITE 110 A-B |                                                                                                                                                                                                                                                                                                                                                                                                       | R-603       | SUPPLEMENTAL                             |      |          |     |  |  |  |
|                                                                                                       | TAMPA, FL 33634                                                                   | 6. THE PROJECT DEPICTED IN THESE PLANS QUALIFIES AS AN<br>ELIGIBLE FACILITIES REQUEST ENTITLED TO EXPEDITED                                                                                                                                                                                                                                                                                           | R-604       | SUPPLEMENTAL                             |      |          |     |  |  |  |
|                                                                                                       |                                                                                   | REVIEW UNDER 47 U.S.C. § 1455(A) AS A MODIFICATION OF AN                                                                                                                                                                                                                                                                                                                                              | R-605       | SUPPLEMENTAL                             |      |          |     |  |  |  |
| TELEPHONE COMPANY: N/A                                                                                | PROFESSIONAL OF RECORD:                                                           | EXISTING WIRELESS TOWER THAT INVOLVES THE<br>COLLOCATION, REMOVAL, AND/OR REPLACEMENT OF                                                                                                                                                                                                                                                                                                              | R-606       | SUPPLEMENTAL                             |      |          |     |  |  |  |
| PHONE: N/A                                                                                            | ROBERT J. LARA, AIA<br>2 S UNIVERSITY DR., UNIT 245                               | TRANSMISSION EQUIPMENT THAT IS NOT A SUBSTANTIAL<br>CHANGE UNDER CFR § 1.61000 (B)(7).                                                                                                                                                                                                                                                                                                                | R-607       | SUPPLEMENTAL                             |      |          |     |  |  |  |
|                                                                                                       | PLANTATION, FL 33324                                                              |                                                                                                                                                                                                                                                                                                                                                                                                       | R-608       | SUPPLEMENTAL                             |      |          |     |  |  |  |
| Gunnelline Off                                                                                        | (954) 577-4668                                                                    | PROJECT LOCATION DIRECTIONS                                                                                                                                                                                                                                                                                                                                                                           | R-609       | SUPPLEMENTAL                             |      |          |     |  |  |  |
| STITE THE STILL                                                                                       | rlara@morrisonhershfield.com                                                      |                                                                                                                                                                                                                                                                                                                                                                                                       | R-610       | SUPPLEMENTAL                             |      |          |     |  |  |  |
| · · · · ·                                                                                             | PROPERTY OWNER:                                                                   | FROM I-75 TAKE EXIT 427 ONTO US-90.3 MILES TURN LEFT ONTO W                                                                                                                                                                                                                                                                                                                                           | R-611       | SUPPLEMENTAL                             |      |          |     |  |  |  |
| Call 811 or visit sunshine811.com two full<br>business days before digging to have buried             | CHARLES LUTHER DANIEL                                                             | US 90.6 MILES TURN LEFT ONTO SW CTY RD 252B2.2 MILES TURN<br>RIGHT ONTO SW STATE RD 2474.2 MILES TURN RIGHT ONTO                                                                                                                                                                                                                                                                                      | R-612       | SUPPLEMENTAL                             |      |          |     |  |  |  |
| facilities located and marked.                                                                        | 1119 SW CYPRESS LAKE DR<br>LAKE CITY.FL 32024                                     | CYPRESS LAKE RD1 MILE TURN RIGHT ONTO SW CHARLES TER.4                                                                                                                                                                                                                                                                                                                                                | R-613       | SUPPLEMENTAL                             |      |          |     |  |  |  |
| check positive response codes before you dig!                                                         |                                                                                   | MILES ACCESS ROAD ON RIGHT                                                                                                                                                                                                                                                                                                                                                                            | R-614       | SUPPLEMENTAL                             |      |          |     |  |  |  |
|                                                                                                       |                                                                                   |                                                                                                                                                                                                                                                                                                                                                                                                       | R-615       | SUPPLEMENTAL                             |      |          |     |  |  |  |