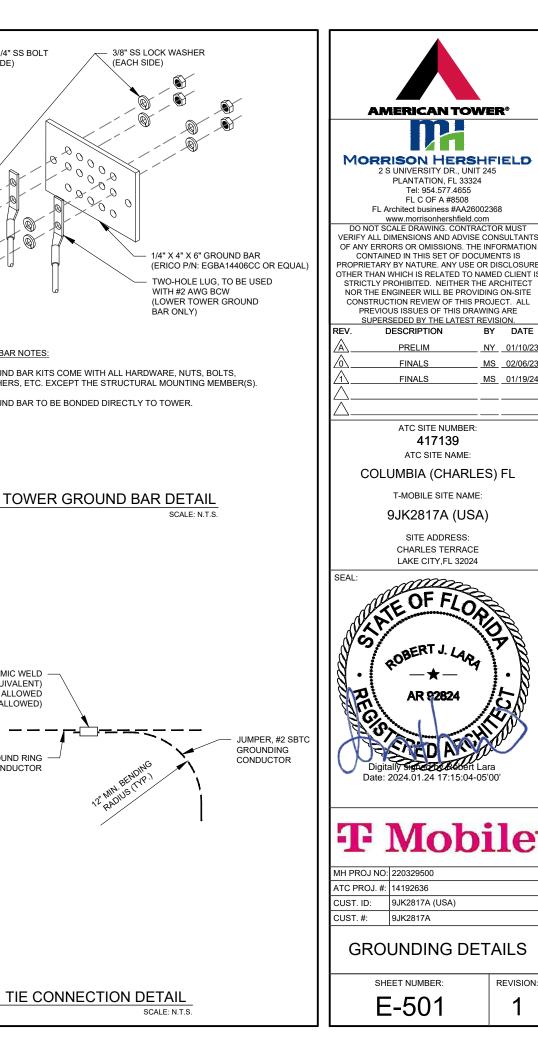

## **AMERICAN TOWER®**

ATC SITE NAME: COLUMBIA (CHARLES) FL ATC SITE NUMBER: 417139 T-MOBILE SITE NAME: 9JK2817A (USA) T-MOBILE SITE NUMBER: 9JK2817A SITE ADDRESS: CHARLES TERRACE LAKE CITY,FL 32024 SITE CLASS: SELF SUPPORT