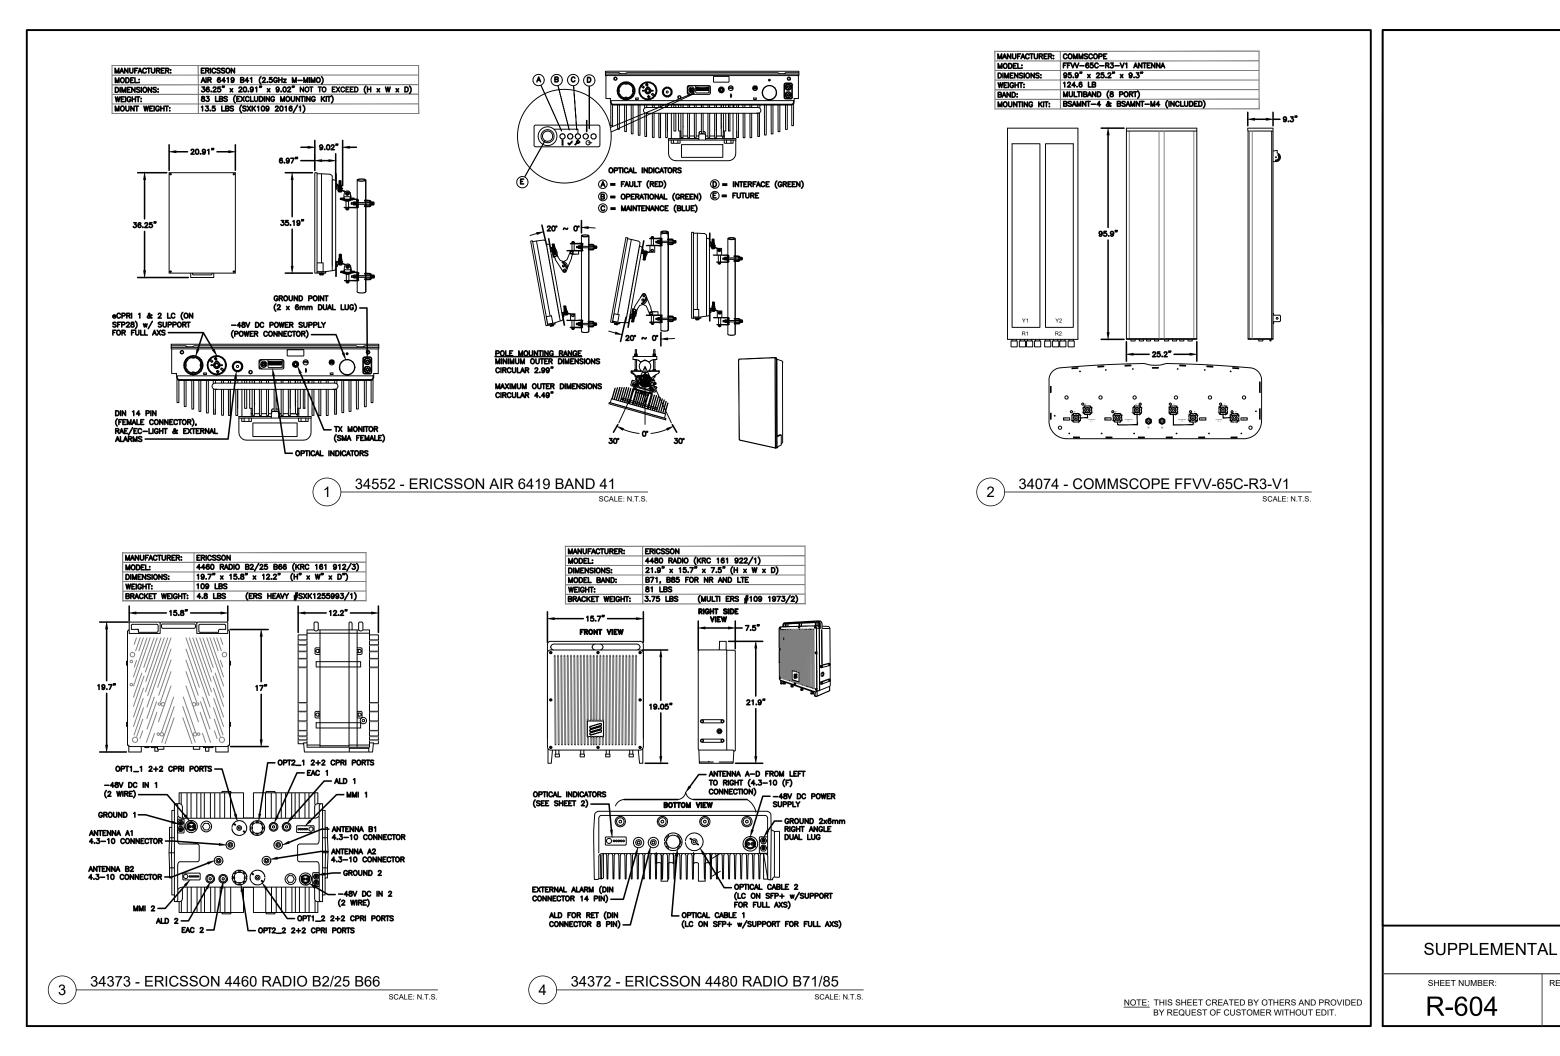

er indicates shared connected equipment. Any shared equipment, besides the first, is denoted with the SHARED keyword.



| T CREATED BY OTHERS AND PROVIDED |
|----------------------------------|
| ST OF CUSTOMER WITHOUT EDIT.     |



**REVISION**:

| d)        |    |
|-----------|----|
|           |    |
|           |    |
| /e MIMO)) |    |
|           |    |
|           |    |
|           |    |
|           | P6 |
| N2500     |    |
|           |    |
|           |    |
|           |    |
|           |    |
|           |    |
|           |    |
|           |    |
|           |    |
|           |    |
|           |    |
|           |    |
|           |    |
|           |    |









NOTE: THIS SHEET CREATED BY OTHERS AND PROVIDED BY REQUEST OF CUSTOMER WITHOUT EDIT.



**REVISION:** 





REVISION





**REVISION:** 



REVISION:





FRONT VIEW (DOOR OPEN)

#### **ERICSSON 6160 CABINET DETAILS** 1

SCALE: N.T.S.



| ci | R SECET     | Ckl           | #      | w/ DCDU Prior to<br>availableity of the 4460        | dlocation for LGE60<br>w/ DCDC, Later Design Post-<br>4460 and Post 4480 | w/ DCDU-4 and 6 Sector<br>designs                                   |                 |
|----|-------------|---------------|--------|-----------------------------------------------------|--------------------------------------------------------------------------|---------------------------------------------------------------------|-----------------|
|    |             |               | 1      | and 4480<br>Router                                  | PS 2°/Future