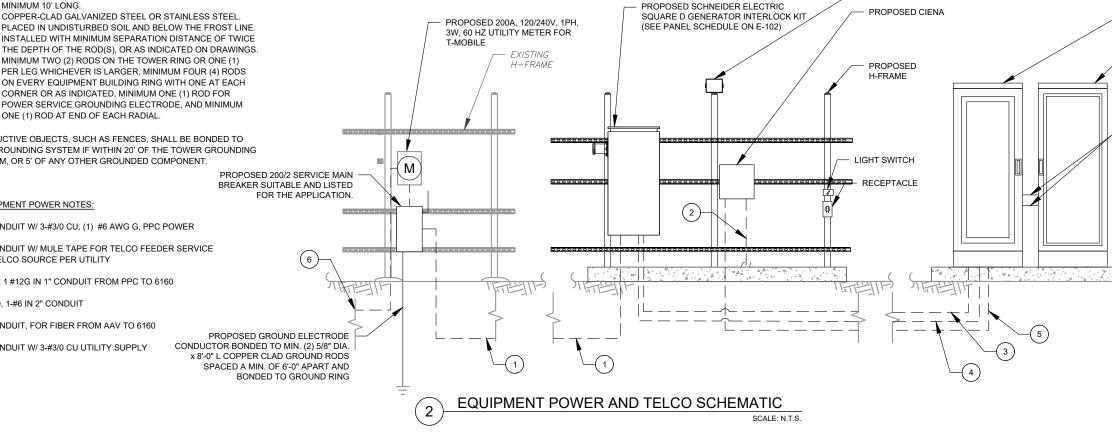

TO 6160

(6) 2" CONDUIT W/ 3-#3/0 CU UTILITY SUPPLY



| GR         | OUNDING PLAN LEGEND:                               |    |
|------------|----------------------------------------------------|----|
|            |                                                    | N. |
|            | EXOTHERMIC WELD                                    |    |
|            | MECHANICAL WELD                                    |    |
|            | GROUNDIN                                           | G  |
| (1)        | BOND TO TOWER GROUND F                             | ł  |
| 2          | #2 AWG BOND FROM VERTIC<br>EXTERNAL GROUND RING (T |    |
| $\bigcirc$ |                                                    | _  |

- (4) 5/8Ø" X 10 FT GROUND ROD.
- 5) #2 AWG SBTC GROUND RING

PROPOSED LED LUMINARE





5/8"Ø X 10' COPPER  $\otimes$ GROUND ROD



KEYED NOTES:

ING W/ (2) #2 AWG SBTC CONDUCTORS

AL H-FRAME AND ICE BRIDGE POST TO P. EVERY POST).

(3) #2 AWG SBTC EQUIPMENT BOND TO GROUND RING (TYP.)



(2) 2" CONDUITS (1) FOR DC PÓWER AND (1) FÓR ALARM AND TEMP. SENSOR



| BUS kVA |      |                                       |      | 0115 |      |      |     | BUS |      | AMPS | COND | GND  |        | 1045                    | BUS   |    |
|---------|------|---------------------------------------|------|------|------|------|-----|-----|------|------|------|------|--------|-------------------------|-------|----|
| А       | В    | LOAD                                  | WIRE | GND  | COND | AMPS |     | A B |      | AMPS | COND | GND  | WIRE   | LOAD                    | А     |    |
|