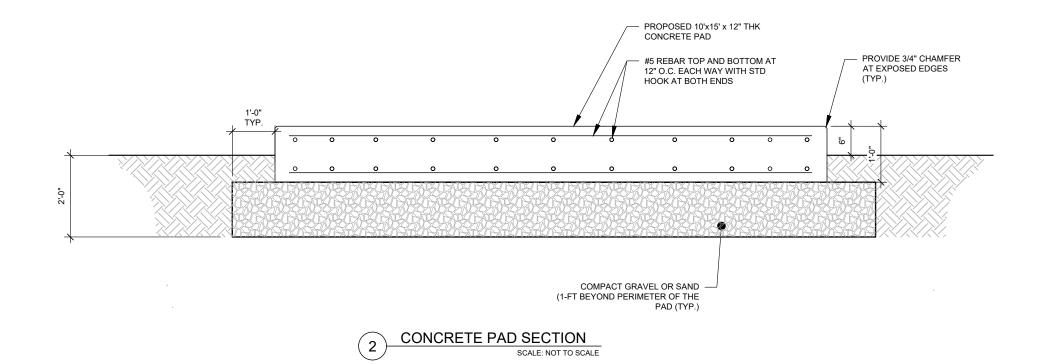

## T-MOBILE COVERAGE STRATEGY COLLOCATION PLAN 4SEC-67E5D998E 6160 CONFIGURATION

| COMPLIANCE CODE                                                                                       | PROJECT SUMMARY                                                                   | PROJECT DESCRIPTION                                                                                                                                                                                                                                                                                                                                                                                   | SHEET INDEX |                                          |      |          |     |  |  |  |
|-------------------------------------------------------------------------------------------------------|-----------------------------------------------------------------------------------|-------------------------------------------------------------------------------------------------------------------------------------------------------------------------------------------------------------------------------------------------------------------------------------------------------------------------------------------------------------------------------------------------------|-------------|------------------------------------------|------|----------|-----|--|--|--|
| ALL WORK SHALL BE PERFORMED AND MATERIALS INSTALLED<br>IN ACCORDANCE WITH THE CURRENT EDITIONS OF THE | SITE ADDRESS:                                                                     |                                                                                                                                                                                                                                                                                                                                                                                                       | SHEET NO:   | DESCRIPTION:                             | REV: | DATE:    | BY: |  |  |  |
| FOLLOWING CODES AS ADOPTED BY THE LOCAL                                                               | CHARLES TERRACE                                                                   |                                                                                                                                                                                                                                                                                                                                                                                                       | G-001       | TITLE SHEET                              | 1    | 01/19/24 | MS  |  |  |  |
| GOVERNMENT AUTHORITIES. NOTHING IN THESE PLANS IS<br>TO BE CONSTRUED TO PERMIT WORK NOT CONFORMING TO | LAKE CITY,FL 32024                                                                |                                                                                                                                                                                                                                                                                                                                                                                                       | G-002       | GENERAL NOTES                            | 1    | 01/19/24 | MS  |  |  |  |
| THESE CODES.                                                                                          | COUNTY: COLUMBIA                                                                  | THE PROPOSED PROJECT INCLUDES INSTALLING<br>EQUIPMENT CABINETS ON A PROPOSED CONCRETE PAD                                                                                                                                                                                                                                                                                                             | C-101       | DETAILED COMPOUND PLAN                   | 1    | 01/19/24 | MS  |  |  |  |
| 1. 2023 FLORIDA BUILDING CODE, 8TH EDITION                                                            | GEOGRAPHIC COORDINATES:                                                           | INSIDE A 10' X15' GROUND SPACE WITHIN THE EXISTING                                                                                                                                                                                                                                                                                                                                                    | C-201       | TOWER ELEVATION                          | 1    | 01/19/24 | MS  |  |  |  |
| <ol> <li>ANSI/TIA-222-H</li> <li>8TH EDITION FLORIDA FIRE PREVENTION CODE (NFPA 70)</li> </ol>        | LATITUDE: 30.106319°                                                              | COMPOUND, AND INSTALLING NEW EQUIPMENT AND<br>MOUNTS ON THE EXISTING TOWER.                                                                                                                                                                                                                                                                                                                           | C-401       | ANTENNA INFORMATION & SCHEDULE           | 1    | 01/19/24 | MS  |  |  |  |
| 4. 2020 NATIONAL ELECTRICAL CODE                                                                      | LONGITUDE: -82.760058°                                                            |                                                                                                                                                                                                                                                                                                                                                                                                       | C-501       | CONSTRUCTION DETAILS                     | 1    | 01/19/24 | MS  |  |  |  |
| 5. BASIC WIND SPEED: 118 MPH Vult (3-SECOND GUST)<br>EXPOSURE CATEGORY: C                             | GROUND ELEVATION: 104' AMSL                                                       |                                                                                                                                                                                                                                                                                                                                                                                                       | C-502       | CONSTRUCTION DETAILS                     | 1    | 01/19/24 | MS  |  |  |  |
| RISK CATEGORY: II                                                                                     | ZONING INFORMATION:                                                               |                                                                                                                                                                                                                                                                                                                                                                                                       | C-503       | CONSTRUCTION DETAILS                     | 1    | 01/19/24 | MS  |  |  |  |
| CITY/COUNTY ORDINANCES                                                                                | JURISDICTION: COLUMBIA COUNTY, FL                                                 |                                                                                                                                                                                                                                                                                                                                                                                                       | C-504       | CONSTRUCTION DETAILS                     | 1    | 01/19/24 | MS  |  |  |  |
|                                                                                                       | APN: 304S1603249000                                                               |                                                                                                                                                                                                                                                                                                                                                                                                       | C-505       | FENCE DETAILS                            | 1    | 01/19/24 | MS  |  |  |  |
|                                                                                                       | ZONING CODE: N/A                                                                  | PROJECT NOTES                                                                                                                                                                                                                                                                                                                                                                                         | E-101       | GROUNDING DETAILS & ELECTRICAL SCHEMATIC | 1    | 01/19/24 | MS  |  |  |  |
|                                                                                                       | PROJECT TEAM                                                                      | <ol> <li>THE FACILITY IS UNMANNED.</li> <li>A TECHNICIAN WILL VISIT THE SITE APPROXIMATELY ONCE A<br/>MONTH FOR ROUTINE INSPECTION AND MAINTENANCE.</li> <li>THE PROJECT WILL NOT RESULT IN ANY SIGNIFICANT LAND<br/>DISTURBANCE OR EFFECT OF STORM WATER DRAINAGE.</li> <li>NO SANITARY SEWER, POTABLE WATER OR TRASH DISPOSAL<br/>IS REQUIRED.</li> <li>HANDICAP ACCESS IS NOT REQUIRED.</li> </ol> | E-102       | PANEL SCHEDULE & ONE-LINE DIAGRAM        | 1    | 01/19/24 | MS  |  |  |  |
|                                                                                                       |                                                                                   |                                                                                                                                                                                                                                                                                                                                                                                                       | E-501       | GROUNDING DETAILS                        | 1    | 01/19/24 | MS  |  |  |  |
|                                                                                                       | TOWER OWNER: APPLICANT:                                                           |                                                                                                                                                                                                                                                                                                                                                                                                       | R-601       | SUPPLEMENTAL                             |      |          |     |  |  |  |
|                                                                                                       | AMERICAN TOWER T-MOBILE                                                           |                                                                                                                                                                                                                                                                                                                                                                                                       | R-602       | SUPPLEMENTAL                             |      |          |     |  |  |  |
| UTILITY COMPANIES<br>POWER COMPANY: N/A<br>PHONE: N/A                                                 | 10 PRESIDENTIAL WAY 5901 BENJAMIN CENTER<br>WOBURN, MA 01801 DRIVE, SUITE 110 A-B |                                                                                                                                                                                                                                                                                                                                                                                                       | R-603       | SUPPLEMENTAL                             |      |          |     |  |  |  |
|                                                                                                       | TAMPA, FL 33634                                                                   | 6. THE PROJECT DEPICTED IN THESE PLANS QUALIFIES AS AN<br>ELIGIBLE FACILITIES REQUEST ENTITLED TO EXPEDITED                                                                                                                                                                                                                                                                                           | R-604       | SUPPLEMENTAL                             |      |          |     |  |  |  |
|                                                                                                       |                                                                                   | REVIEW UNDER 47 U.S.C. § 1455(A) AS A MODIFICATION OF AN                                                                                                                                                                                                                                                                                                                                              | R-605       | SUPPLEMENTAL                             |      |          |     |  |  |  |
| TELEPHONE COMPANY: N/A                                                                                | PROFESSIONAL OF RECORD:                                                           | EXISTING WIRELESS TOWER THAT INVOLVES THE<br>COLLOCATION, REMOVAL, AND/OR REPLACEMENT OF                                                                                                                                                                                                                                                                                                              | R-606       | SUPPLEMENTAL                             |      |          |     |  |  |  |
| PHONE: N/A                                                                                            | ROBERT J. LARA, AIA<br>2 S UNIVERSITY DR., UNIT 245                               | TRANSMISSION EQUIPMENT THAT IS NOT A SUBSTANTIAL<br>CHANGE UNDER CFR § 1.61000 (B)(7).                                                                                                                                                                                                                                                                                                                | R-607       | SUPPLEMENTAL                             |      |          |     |  |  |  |
|                                                                                                       | PLANTATION, FL 33324                                                              |                                                                                                                                                                                                                                                                                                                                                                                                       | R-608       | SUPPLEMENTAL                             |      |          |     |  |  |  |
| Gunnelline Off                                                                                        | (954) 577-4668                                                                    | PROJECT LOCATION DIRECTIONS                                                                                                                                                                                                                                                                                                                                                                           | R-609       | SUPPLEMENTAL                             |      |          |     |  |  |  |
| STITE THE STILL                                                                                       | rlara@morrisonhershfield.com                                                      |                                                                                                                                                                                                                                                                                                                                                                                                       | R-610       | SUPPLEMENTAL                             |      |          |     |  |  |  |
| · · · · ·                                                                                             | PROPERTY OWNER:                                                                   | FROM I-75 TAKE EXIT 427 ONTO US-90.3 MILES TURN LEFT ONTO W                                                                                                                                                                                                                                                                                                                                           | R-611       | SUPPLEMENTAL                             |      |          |     |  |  |  |
| Call 811 or visit sunshine811.com two full<br>business days before digging to have buried             | CHARLES LUTHER DANIEL                                                             | US 90.6 MILES TURN LEFT ONTO SW CTY RD 252B2.2 MILES TURN<br>RIGHT ONTO SW STATE RD 2474.2 MILES TURN RIGHT ONTO                                                                                                                                                                                                                                                                                      | R-612       | SUPPLEMENTAL                             |      |          |     |  |  |  |
| facilities located and marked.                                                                        | 1119 SW CYPRESS LAKE DR<br>LAKE CITY.FL 32024                                     | CYPRESS LAKE RD1 MILE TURN RIGHT ONTO SW CHARLES TER.4                                                                                                                                                                                                                                                                                                                                                | R-613       | SUPPLEMENTAL                             |      |          |     |  |  |  |
| check positive response codes before you dig!                                                         |                                                                                   | MILES ACCESS ROAD ON RIGHT                                                                                                                                                                                                                                                                                                                                                                            | R-614       | SUPPLEMENTAL                             |      |          |     |  |  |  |
|                                                                                                       |                                                                                   |                                                                                                                                                                                                                                                                                                                                                                                                       | R-615       | SUPPLEMENTAL                             |      |          |     |  |  |  |