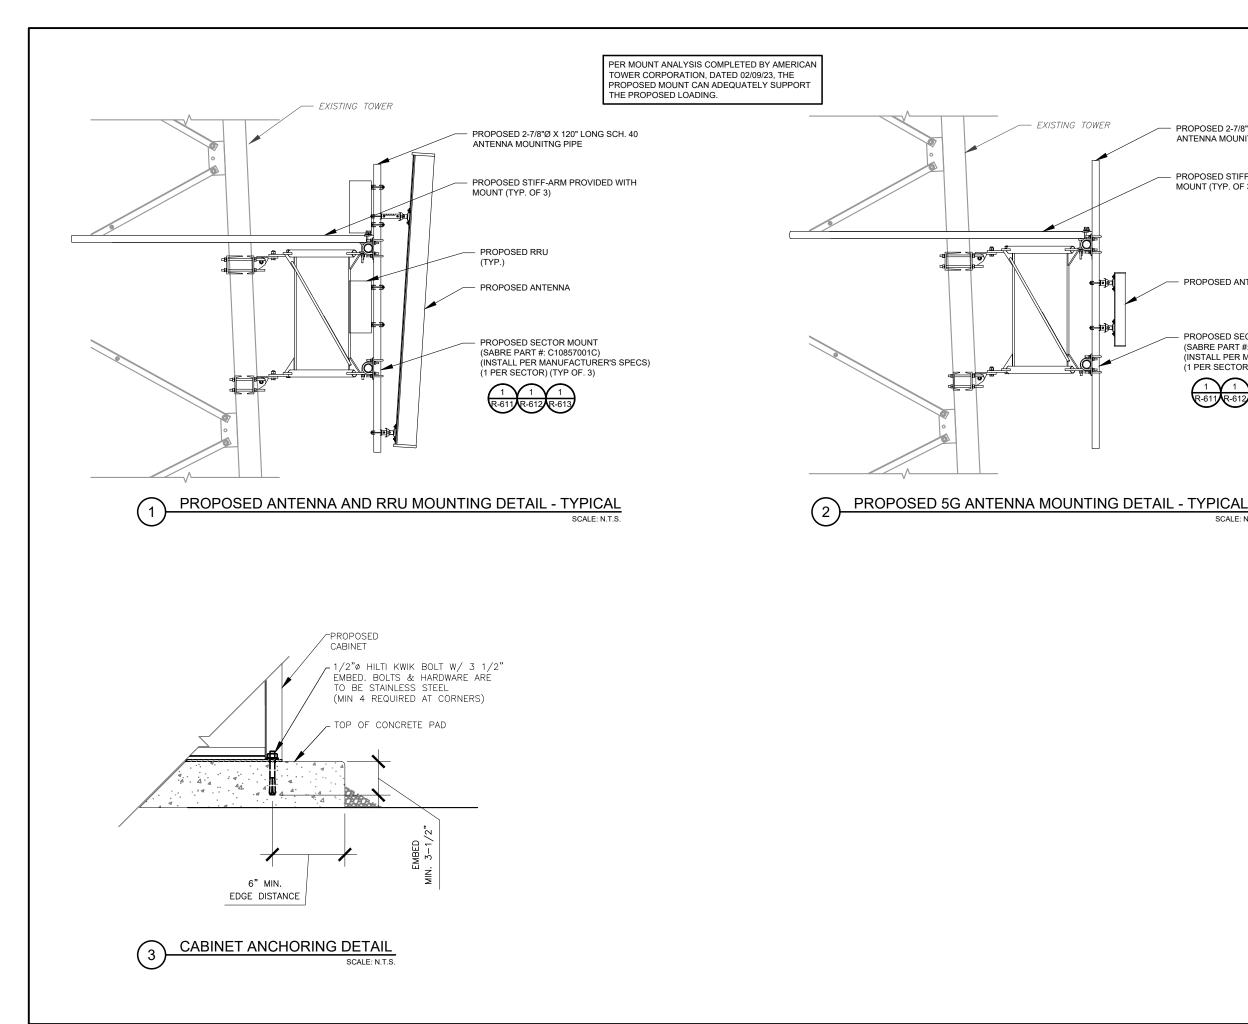

| FFVV-65C-R3-V1                   | L700/L600/N600/L2100/L1900/N1900 | 0°/-                                         | (1) 4480 B71+B85 RRU<br>(1) 4460 B25+B66 RRU |                          |
|                          |      |      | D2             | AIR 6419 B41                     | N2500                            | 0°/-                                         | -                                            | -                        |

3. SPACING OF PROPOSED EQUIPMENT SHALL BE CONFIRMED FOR TOWER CONFLICTS AND PROPOSED MOUNTS SHALL NOT IMPEDE TOWER CLIMBING PEGS.

2

ANTENNA SCHEDULE

4. INSTALL [TOWER JUNCTION BOX MODEL AND QUANTITY].

PER MOUNT ANALYSIS COMPLETED BY AMERICAN TOWER CORPORATION, DATED 02/09/23, THE PROPOSED MOUNT CAN ADEQUATELY SUPPORT THE PROPOSED LOADING.





PROPOSED 2-7/8"Ø X 120" LONG SCH. 40 ANTENNA MOUNITNG PIPE

PROPOSED STIFF-ARM PROVIDED WITH MOUNT (TYP. OF 3)

PROPOSED ANTENNA

PROPOSED SECTOR MOUNT (SABRE PART #: C10857001C) (INSTALL PER MANUFACTURER'S SPECS) (1 PER SECTOR) (TYP OF. 3)













#### CONSTRUCTION NOTE:

- INSTALL ICE BRIDGE TO ALLOW 7 FEET CLEARANCE ABOVE GRADE TO LOWEST 1. APPURTENANCE.
- 2. INSTALL PER MANUFACTURES SPECIFICATION.





- IF FREE OF ORGANIC OR OTHER DELETERIOUS MATERIAL, EXCAVATED 1. MATERIAL MAY BE USED FOR BACKFILL.
- 2. IF NOT, PROVIDE CLEAN, COMPACTIBLE MATERIAL. COMPACT IN 8" LIFTS. REMOVE ANY LARGE ROCKS PRIOR TO BACKFILLING. CONTRACTOR TO VERIFY LOCATION OF EXISTING U/G UTILITIES PRIOR TO DIGGING.
- IF CURRENT AS-BUILT DRAWINGS ARE NOT AVAILABLE CONTRACTOR SHALL 3. HAND DIG U/G TRENCHING
-