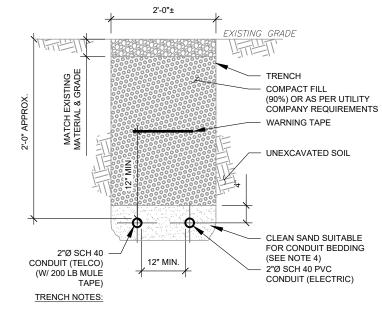

| -                        |

3. SPACING OF PROPOSED EQUIPMENT SHALL BE CONFIRMED FOR TOWER CONFLICTS AND PROPOSED MOUNTS SHALL NOT IMPEDE TOWER CLIMBING PEGS.

2

ANTENNA SCHEDULE

4. INSTALL [TOWER JUNCTION BOX MODEL AND QUANTITY].

PER MOUNT ANALYSIS COMPLETED BY AMERICAN TOWER CORPORATION, DATED 02/09/23, THE PROPOSED MOUNT CAN ADEQUATELY SUPPORT THE PROPOSED LOADING.





PROPOSED 2-7/8"Ø X 120" LONG SCH. 40 ANTENNA MOUNITNG PIPE

PROPOSED STIFF-ARM PROVIDED WITH MOUNT (TYP. OF 3)

PROPOSED ANTENNA

PROPOSED SECTOR MOUNT (SABRE PART #: C10857001C) (INSTALL PER MANUFACTURER'S SPECS) (1 PER SECTOR) (TYP OF. 3)













#### CONSTRUCTION NOTE:

- INSTALL ICE BRIDGE TO ALLOW 7 FEET CLEARANCE ABOVE GRADE TO LOWEST 1. APPURTENANCE.
- 2. INSTALL PER MANUFACTURES SPECIFICATION.





- IF FREE OF ORGANIC OR OTHER DELETERIOUS MATERIAL, EXCAVATED 1. MATERIAL MAY BE USED FOR BACKFILL.
- 2. IF NOT, PROVIDE CLEAN, COMPACTIBLE MATERIAL. COMPACT IN 8" LIFTS. REMOVE ANY LARGE ROCKS PRIOR TO BACKFILLING. CONTRACTOR TO VERIFY LOCATION OF EXISTING U/G UTILITIES PRIOR TO DIGGING.
- IF CURRENT AS-BUILT DRAWINGS ARE NOT AVAILABLE CONTRACTOR SHALL 3. HAND DIG U/G TRENCHING
- CONCRETE ENCASE CONDUIT WHEN TRENCHING UNDER SITE ACCESS ROAD. 4.





GPS SHALL BE PLACED WITH CLEAR SIGHT LINE TO THE SOUTHERN SKY. 2. CONTRACTOR TO SUPPLY COAX FOR GPS UNIT.





C-503

1

#### CONTRACTOR NOTES:

- ALL CONCRETE FOR SLAB FOUNDATION SHALL BE 3000 P.S.I. (MIN.) 1.
- IF BUILDER SET DATE WILL BE WITHIN 24 HRS OF SLAB POUR THEN SITE CONTRACTOR SHALL USE 5000 P.S.I. 2. CONCRETE (MIN.) TO OBTAIN MIN