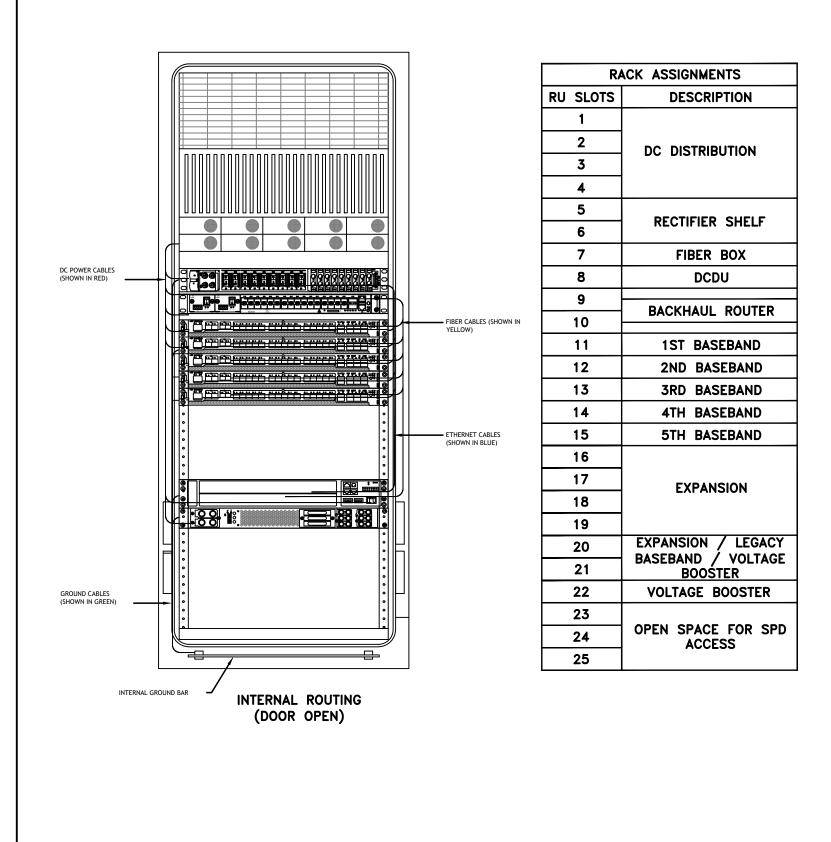

ared equipment, besides the first, is denoted with the SHARED keyword.



| T CREATED BY OTHERS AND PROVIDED |
|----------------------------------|
| ST OF CUSTOMER WITHOUT EDIT.     |



**REVISION**:

| d)        |    |
|-----------|----|
|           |    |
|           |    |
| /e MIMO)) |    |
|           |    |
|           |    |
|           |    |
|           | P6 |
| N2500     |    |
|           |    |
|           |    |
|           |    |
|           |    |
|           |    |
|           |    |
|           |    |
|           |    |
|           |    |
|           |    |
|           |    |
|           |    |
|           |    |









NOTE: THIS SHEET CREATED BY OTHERS AND PROVIDED BY REQUEST OF CUSTOMER WITHOUT EDIT.



**REVISION:** 





REVISION





**REVISION:** 



REVISION:





FRONT VIEW (DOOR OPEN)

#### **ERICSSON 6160 CABINET DETAILS** 1

SCALE: N.T.S.



| ci | R SECET     | Ckl           | #      | w/ DCDU Prior to<br>availableity of the 4460        | dlocation for LGE60<br>w/ DCDC, Later Design Post-<br>4460 and Post 4480 | w/ DCDU-4 and 6 Sector<br>designs                                   |                 |
|----|-------------|---------------|--------|-----------------------------------------------------|--------------------------------------------------------------------------|---------------------------------------------------------------------|-----------------|
|    |             |               | 1      | and 4480<br>Router                                  | PS 2°/Future                                                             | ta dio 4460