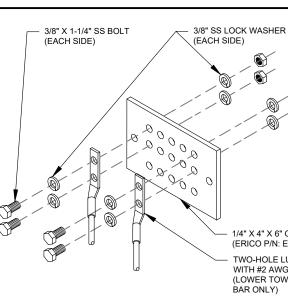

N GROUND BAR DETAIL 4 SCALE: N.T.S



- <u>GROUND KIT NOTES:</u> 1. DO NOT INSTALL CABLE GROUND KIT AT A BEND AND ALWAYS DIRECT GROUND WIRE DOWN TO GROUND BAR.
- 2. CONTRACTOR SHALL PROVIDE WEATHERPROOFING KIT (ANDREW PART NUMBER 221213) AND INSTALL/TAPE PER MANUFACTURER'S SPECIFICATIONS

CABLE GROUND KIT CONNECTION DETAIL SCALE: N.T.S.



EXOTHERMIC WELD (THERMOWELD OR EQUIVALENT) PÀRALLEL, NO T-WELDS ALLOWED (NO SLAG OR DEFORMITIES ALLOWED)

3

EXTERIOR GROUND RING #2 SBTC GROUNDING CONDUCTOR

- SEPARATION DIMENSION TO BE VERIFIED WITH LOCAL UTILITY COMPANY REQUIREMENTS
- 2. COORDINATE UTILITY, LOCATE BEFORE DIGGING.

5

- CONDUIT TRENCHING DEPTHS AT 36" OR 6" BELOW FROST LINE, 3. WHICHEVER IS GREATER.
- ALL RING AND RADIAL DEPTHS AT 30" OR 6" BELOW FROST LINE, 4. WHICHEVER IS GREATER.



GROUND BAR NOTES:

- GROUND BAR KITS COME WITH ALL HARDWARE, NUTS, BOLTS, WASHERS, ETC. EXCEPT THE STRUCTURAL MOUNTING MEMBER(S).
- 2. GROUND BAR TO BE BONDED DIRECTLY TO TOWER

| GROUND ROD DETAIL |  |  |  |  |  |  |  |
|-------------------|--|--|--|--|--|--|--|
| SCALE: N.T.S.     |  |  |  |  |  |  |  |
|                   |  |  |  |  |  |  |  |





|                                   |                                         | 11/10/22                                                                                                                                                                                                              | , 9:53 AM                             |                                         |                               |                   |