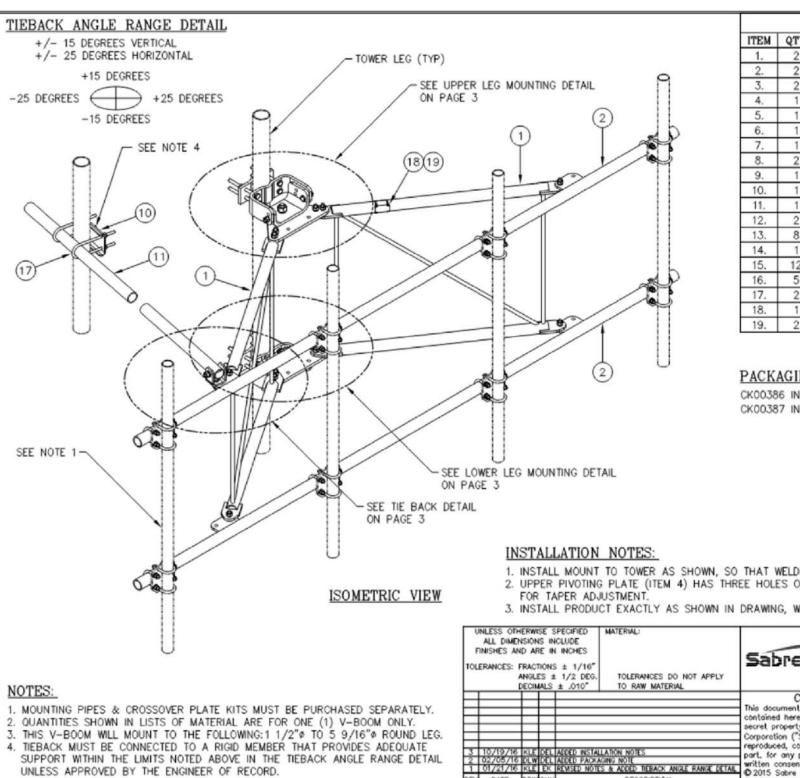

|                                                                          | - MAIN                                                              | LOAD CONNECTORS |
|    |             |               |        |                                                     |                                                                          |                                                                     | CONNECTOR       |



RETURN BUS BAR

-48V BUS

DC DISTRIBUTION BREAKERS (21)

POWER CONTROL

ALRM BOARD IB2

RECTIFIERS (1-9)



BLVD #1-6 CB SLOT #13-21

LLVD1 #1-6 CB SLOT #1-6

LOAN

ERICSSON 6160 ELECTRICAL DETAILS 1

SCALE: N.T.S.

LLVD2 #1-6 CB SLOT #7-12

DC DISTRIBUTION UNIT

- ALRM BOARD EIB



**REVISION**:







### **SUPPLEMENTAL**

REVISION:



| 3         2         CONTENT           4         1         CONTENT         16           5         1         CONTENT         17           6         1         CONTENT         17           7         1         CONTENT         17           8         2         CONTENT         14           7         1         CONTENT         14           7         1         CONTENT         14           1         CONTENT         3           10         1         CONTENT         3           10         1         CONTENT         3           11         1         CONTENT         3           11         1         CONTENT         3           11         1         CONTENT         3           12         1         CONTENT         3           13         CONTABLE NOTING CURPT         14         12           14         1