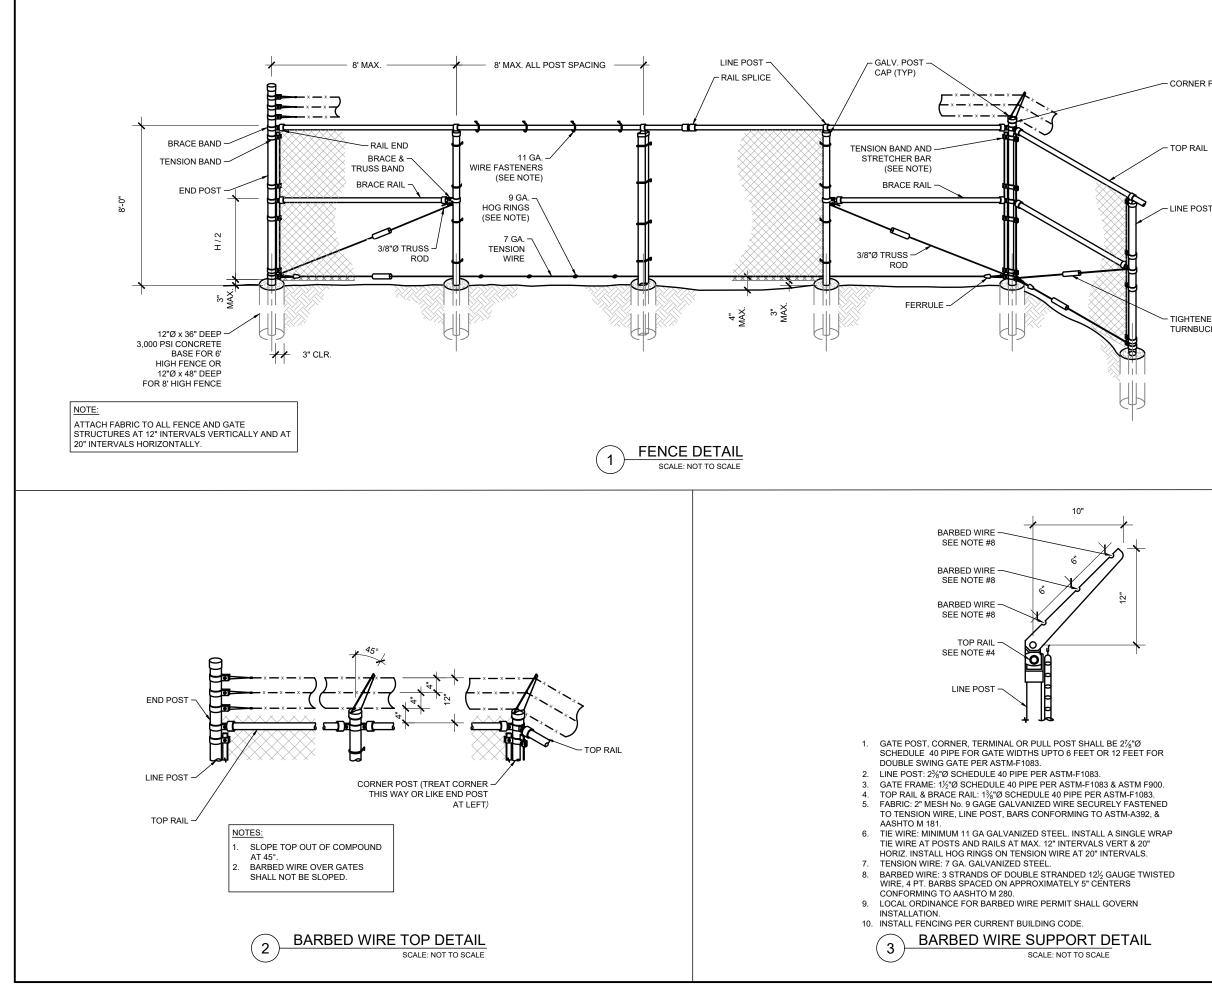

RETE SHALL BE PLACED IN A MANNER THAT WILL PREVENT SEGREGATION OF CONCRETE MATERIALS 5. AND OTHER OCCURRENCES THAT MAY DECREASE THE STRENGTH OR DURABILITY OF THE FOUNDATION.
- 6. MECHANICALLY VIBRATE CONCRETE, PARTICULARLY WHEN POURED IN DIFFERENT LIFTS, TO ENSURE CONSOLIDATION AND TO AVOID JOINTS
- ALL REINFORCING STEEL BARS SHALL BE DOMESTIC, NEW BILLET STEEL, ASTM A-615, GRADE 60. 7. REINFORCING SHALL BE DETAILED AND FABRICATED IN ACCORDANCE WITH ACI 315-LATEST EDITION -"MANUAL OF STANDARD FOR DETAILING REINFORCED CONCRETE".
- ALL LOAD BEARING FOOTING SHALL BEAR ON TOP OF COMPACTED SOIL. 8.
- WELDING OF REINFORCING BARS AND DOWEL BARS IS PROHIBITED UNLESS OTHERWISE APPROVED BY 9. ENGINEER
- PRIOR TO THE EXCAVATION, CHECK AREA FOR LOCATION OF UNDERGROUND PIPES, CABLES, ETC. 10.











- CORNER POST TIGHTENER OR TURNBUCKLE



#### GROUNDING NOTES:

ALL EQUIPMENT ENCLOSURES, DEVICES AND CONDUITS SHALL BE GROUNDED TO CONFORM WITH THE LATEST REQUIREMENTS OF THE NEC BY THE INSTALLATION OF A SEPARATE, GREEN, INSULATED GROUND CONDUCTOR FOR ALL FEEDER AND BRANCH CIRCUITS. GROUND CONDUCTORS SHALL BE OF THE SIZE INDICATED ON THE DRAWINGS. GROUND CONDUCTORS SHALL BE CONTINUOUS IN LENGTH AND SHALL BE BONDED TO EACH ENCLOSURE THEY PASS THROUGH. CONDUIT SHALL NOT BE USED AS A GROUNDING CONDUCTOR.

GROUNDING CONDUCTORS SHALL:

- A. BE #2 AWG SOLID BARE TINNED COPPER (SBTC) FOR ALL GROUNDING SYSTEM WIRE UNLESS OTHERWISE NOTED, OR OTHERWISE REQUIRED BY CODE. B. BE MINIMUM 12" BEND RADIUS. KEEP NUMBER OF BENDS TO
- A MINIMUM.
- C. AVOID LONG BONDING CONNECTION RUNS. MAKE DIRECT AS POSS