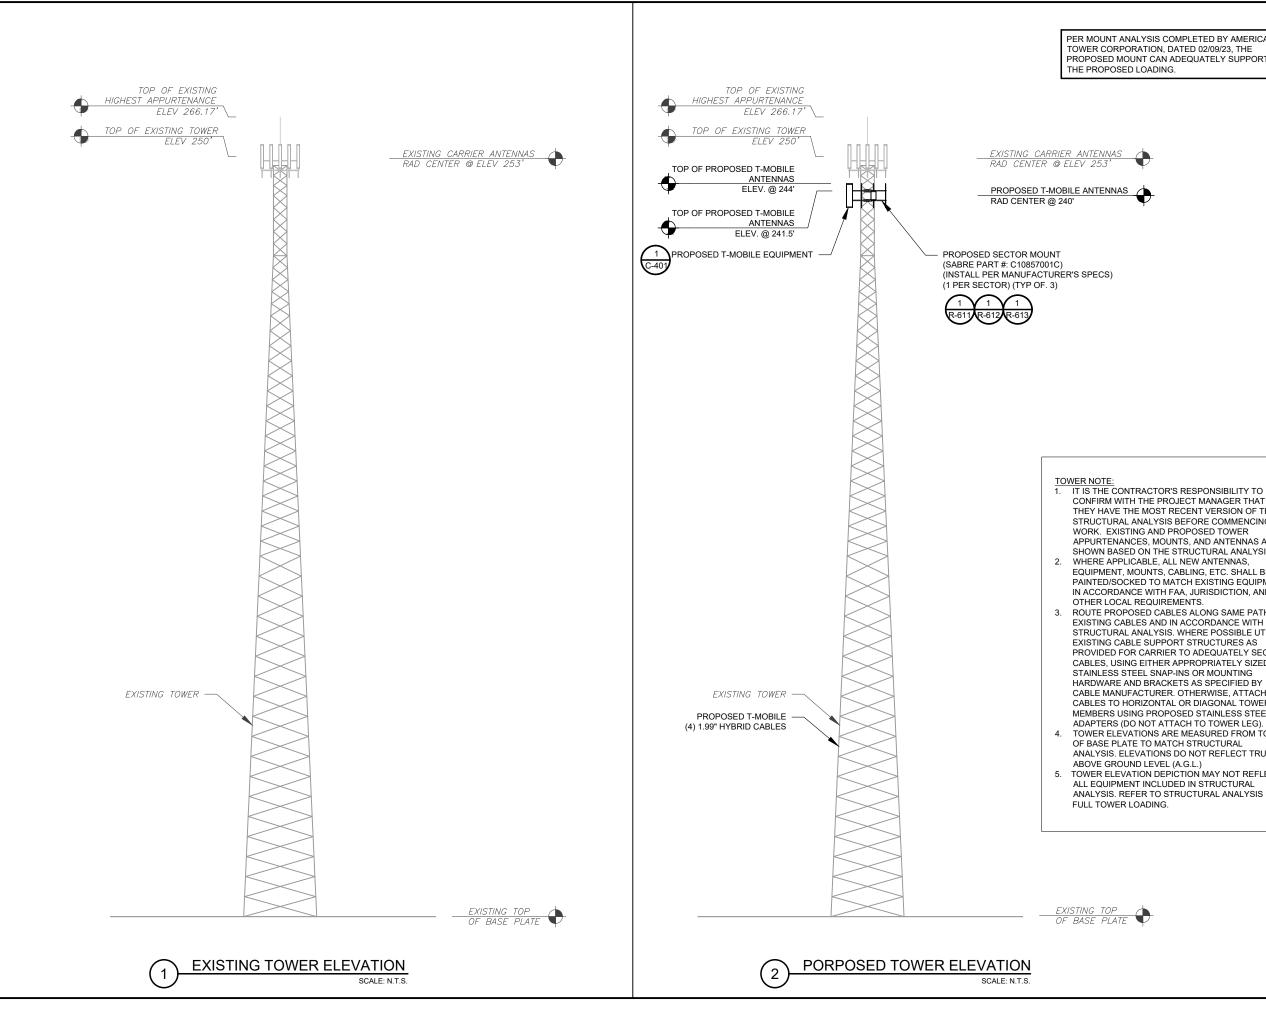

|
| DETAILED COMPO                                                                                             |                                          |
| PLAN                                                                                                       |                                          |
|                                                                                                            |                                          |
| SHEET NUMBER:                                                                                              | REVISION                                 |
| SHEET NUMBER:                                                                                              | REVISION:                                |



PER MOUNT ANALYSIS COMPLETED BY AMERICAN TOWER CORPORATION, DATED 02/09/23, THE PROPOSED MOUNT CAN ADEQUATELY SUPPORT

CONFIRM WITH THE PROJECT MANAGER THAT THEY HAVE THE MOST RECENT VERSION OF THE STRUCTURAL ANALYSIS BEFORE COMMENCING WORK. EXISTING AND PROPOSED TOWER APPURTENANCES, MOUNTS, AND ANTENNAS ARE SHOWN BASED ON THE STRUCTURAL ANALYSIS. 2. WHERE APPLICABLE, ALL NEW ANTENNAS, EQUIPMENT, MOUNTS, CABLING, ETC, SHALL BE PAINTED/SOCKED TO MATCH EXISTING EQUIPMENT IN ACCORDANCE WITH FAA, JURISDICTION, AND/OR

ROUTE PROPOSED CABLES ALONG SAME PATH AS EXISTING CABLES AND IN ACCORDANCE WITH STRUCTURAL ANALYSIS. WHERE POSSIBLE UTILIZE EXISTING CABLE SUPPORT STRUCTURES AS PROVIDED FOR CARRIER TO ADEQUATELY SECURE CABLES, USING EITHER APPROPRIATELY SIZED STAINLESS STEEL SNAP-INS OR MOUNTI