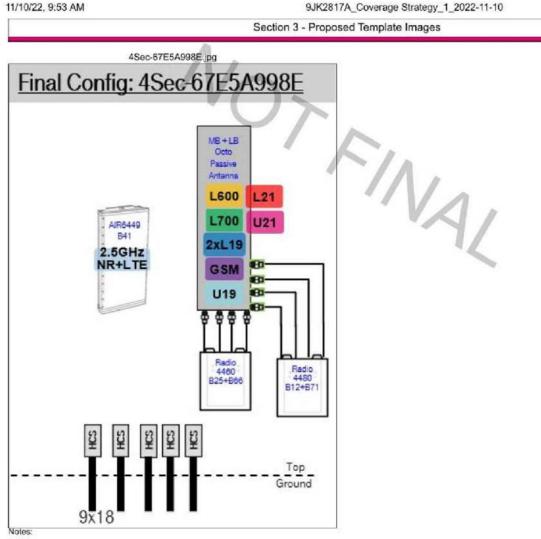

## T-MOBILE COVERAGE STRATEGY COLLOCATION PLAN 4SEC-67E5D998E 6160 CONFIGURATION

| COMPLIANCE CODE                                                                                       | PROJECT SUMMARY                                                                   | PROJECT DESCRIPTION                                                                                                                                                                                                                                                                                                                                                                                   | SHEET INDEX |                                          |      |          |     |  |  |  |
|-------------------------------------------------------------------------------------------------------|-----------------------------------------------------------------------------------|-------------------------------------------------------------------------------------------------------------------------------------------------------------------------------------------------------------------------------------------------------------------------------------------------------------------------------------------------------------------------------------------------------|-------------|------------------------------------------|------|----------|-----|--|--|--|
| ALL WORK SHALL BE PERFORMED AND MATERIALS INSTALLED<br>IN ACCORDANCE WITH THE CURRENT EDITIONS OF THE | SITE ADDRESS:                                                                     |                                                                                                                                                                                                                                                                                                                                                                                                       | SHEET NO:   | DESCRIPTION:                             | REV: | DATE:    | BY: |  |  |  |
| FOLLOWING CODES AS ADOPTED BY THE LOCAL                                                               | CHARLES TERRACE                                                                   |                                                                                                                                                                                                                                                                                                                                                                                                       | G-001       | TITLE SHEET                              | 1    | 01/19/24 | MS  |  |  |  |
| GOVERNMENT AUTHORITIES. NOTHING IN THESE PLANS IS<br>TO BE CONSTRUED TO PERMIT WORK NOT CONFORMING TO | LAKE CITY,FL 32024                                                                |                                                                                                                                                                                                                                                                                                                                                                                                       | G-002       | GENERAL NOTES                            | 1    | 01/19/24 | MS  |  |  |  |
| THESE CODES.                                                                                          | COUNTY: COLUMBIA                                                                  | THE PROPOSED PROJECT INCLUDES INSTALLING<br>EQUIPMENT CABINETS ON A PROPOSED CONCRETE PAD                                                                                                                                                                                                                                                                                                             | C-101       | DETAILED COMPOUND PLAN                   | 1    | 01/19/24 | MS  |  |  |  |
| 1. 2023 FLORIDA BUILDING CODE, 8TH EDITION                                                            | GEOGRAPHIC COORDINATES:                                                           | INSIDE A 10' X15' GROUND SPACE WITHIN THE EXISTING                                                                                                                                                                                                                                                                                                                                                    | C-201       | TOWER ELEVATION                          | 1    | 01/19/24 | MS  |  |  |  |
| <ol> <li>ANSI/TIA-222-H</li> <li>8TH EDITION FLORIDA FIRE PREVENTION CODE (NFPA 70)</li> </ol>        | LATITUDE: 30.106319°                                                              | COMPOUND, AND INSTALLING NEW EQUIPMENT AND<br>MOUNTS ON THE EXISTING TOWER.                                                                                                                                                                                                                                                                                                                           | C-401       | ANTENNA INFORMATION & SCHEDULE           | 1    | 01/19/24 | MS  |  |  |  |
| 4. 2020 NATIONAL ELECTRICAL CODE                                                                      | LONGITUDE: -82.760058°                                                            |                                                                                                                                                                                                                                                                                                                                                                                                       | C-501       | CONSTRUCTION DETAILS                     | 1    | 01/19/24 | MS  |  |  |  |
| 5. BASIC WIND SPEED: 118 MPH Vult (3-SECOND GUST)<br>EXPOSURE CATEGORY: C                             | GROUND ELEVATION: 104' AMSL                                                       |                                                                                                                                                                                                                                                                                                                                                                                                       | C-502       | CONSTRUCTION DETAILS                     | 1    | 01/19/24 | MS  |  |  |  |
| RISK CATEGORY: II                                                                                     | ZONING INFORMATION:                                                               |                                                                                                                                                                                                                                                                                                                                                                                                       | C-503       | CONSTRUCTION DETAILS                     | 1    | 01/19/24 | MS  |  |  |  |
| CITY/COUNTY ORDINANCES                                                                                | JURISDICTION: COLUMBIA COUNTY, FL                                                 |                                                                                                                                                                                                                                                                                                                                                                                                       | C-504       | CONSTRUCTION DETAILS                     | 1    | 01/19/24 | MS  |  |  |  |
|                                                                                                       | APN: 304S1603249000                                                               |                                                                                                                                                                                                                                                                                                                                                                                                       | C-505       | FENCE DETAILS                            | 1    | 01/19/24 | MS  |  |  |  |
|                                                                                                       | ZONING CODE: N/A                                                                  | PROJECT NOTES                                                                                                                                                                                                                                                                                                                                                                                         | E-101       | GROUNDING DETAILS & ELECTRICAL SCHEMATIC | 1    | 01/19/24 | MS  |  |  |  |
|                                                                                                       | PROJECT TEAM                                                                      | <ol> <li>THE FACILITY IS UNMANNED.</li> <li>A TECHNICIAN WILL VISIT THE SITE APPROXIMATELY ONCE A<br/>MONTH FOR ROUTINE INSPECTION AND MAINTENANCE.</li> <li>THE PROJECT WILL NOT RESULT IN ANY SIGNIFICANT LAND<br/>DISTURBANCE OR EFFECT OF STORM WATER DRAINAGE.</li> <li>NO SANITARY SEWER, POTABLE WATER OR TRASH DISPOSAL<br/>IS REQUIRED.</li> <li>HANDICAP ACCESS IS NOT REQUIRED.</li> </ol> | E-102       | PANEL SCHEDULE & ONE-LINE DIAGRAM        | 1    | 01/19/24 | MS  |  |  |  |
|                                                                                                       |                                                                                   |                                                                                                                                                                                                                                                                                                                                                                                                       | E-501       | GROUNDING DETAILS                        | 1    | 01/19/24 | MS  |  |  |  |
|                                                                                                       | TOWER OWNER: APPLICANT:                                                           |                                                                                                                                                                                                                                                                                                                                                                                                       | R-601       | SUPPLEMENTAL                             |      |          |     |  |  |  |
|                                                                                                       | AMERICAN TOWER T-MOBILE                                                           |                                                                                                                                                                                                                                                                                                                                                                                                       | R-602       | SUPPLEMENTAL                             |      |          |     |  |  |  |
| UTILITY COMPANIES<br>POWER COMPANY: N/A<br>PHONE: N/A                                                 | 10 PRESIDENTIAL WAY 5901 BENJAMIN CENTER<br>WOBURN, MA 01801 DRIVE, SUITE 110 A-B |                                                                                                                                                                                                                                                                                                                                                                                                       | R-603       | SUPPLEMENTAL                             |      |          |     |  |  |  |
|                                                                                                       | TAMPA, FL 33634                                                                   | 6. THE PROJECT DEPICTED IN THESE PLANS QUALIFIES AS AN<br>ELIGIBLE FACILITIES REQUEST ENTITLED TO EXPEDITED                                                                                                                                                                                                                                                                                           | R-604       | SUPPLEMENTAL                             |      |          |     |  |  |  |
|                                                                                                       |                                                                                   | REVIEW UNDER 47 U.S.C. § 1455(A) AS A MODIFICATION OF AN                                                                                                                                                                                                                                                                                                                                              | R-605       | SUPPLEMENTAL                             |      |          |     |  |  |  |
| TELEPHONE COMPANY: N/A                                                                                | PROFESSIONAL OF RECORD:                                                           | EXISTING WIRELESS TOWER THAT INVOLVES THE<br>COLLOCATION, REMOVAL, AND/OR REPLACEMENT OF                                                                                                                                                                                                                                                                                                              | R-606       | SUPPLEMENTAL                             |      |          |     |  |  |  |
| PHONE: N/A                                                                                            | ROBERT J. LARA, AIA<br>2 S UNIVERSITY DR., UNIT 245                               | TRANSMISSION EQUIPMENT THAT IS NOT A SUBSTANTIAL<br>CHANGE UNDER CFR § 1.61000 (B)(7).                                                                                                                                                                                                                                                                                                                | R-607       | SUPPLEMENTAL                             |      |          |     |  |  |  |
|                                                                                                       | PLANTATION, FL 33324                                                              |                                                                                                                                                                                                                                                                                                                                                                                                       | R-608       | SUPPLEMENTAL                             |      |          |     |  |  |  |
| Gunnelline Off                                                                                        | (954) 577-4668                                                                    | PROJECT LOCATION DIRECTIONS                                                                                                                                                                                                                                                                                                                                                                           | R-609       | SUPPLEMENTAL                             |      |          |     |  |  |  |
| STITE THE STILL                                                                                       | rlara@morrisonhershfield.com                                                      |                                                                                                                                                                                                                                                                                                                                                                                                       | R-610       | SUPPLEMENTAL                             |      |          |     |  |  |  |
| · · · · ·                                                                                             | PROPERTY OWNER:                                                                   | FROM I-75 TAKE EXIT 427 ONTO US-90.3 MILES TURN LEFT ONTO W                                                                                                                                                                                                                                                                                                                                           | R-611       | SUPPLEMENTAL                             |      |          |     |  |  |  |
| Call 811 or visit sunshine811.com two full<br>business days before digging to have buried             | CHARLES LUTHER DANIEL                                                             | US 90.6 MILES TURN LEFT ONTO SW CTY RD 252B2.2 MILES TURN<br>RIGHT ONTO SW STATE RD 2474.2 MILES TURN RIGHT ONTO                                                                                                                                                                                                                                                                                      | R-612       | SUPPLEMENTAL                             |      |          |     |  |  |  |
| facilities located and marked.                                                                        | 1119 SW CYPRESS LAKE DR<br>LAKE CITY.FL 32024                                     | CYPRESS LAKE RD1 MILE TURN RIGHT ONTO SW CHARLES TER.4                                                                                                                                                                                                                                                                                                                                                | R-613       | SUPPLEMENTAL                             |      |          |     |  |  |  |
| check positive response codes before you dig!                                                         |                                                                                   | MILES ACCESS ROAD ON RIGHT                                                                                                                                                                                                                                                                                                                                                                            | R-614       | SUPPLEMENTAL                             |      |          |     |  |  |  |
|                                                                                                       |                                                                                   |                                                                                                                                                                                                                                                                                                                                                                                                       | R-615       | SUPPLEMENTAL                             |      |          |     |  |  |  |