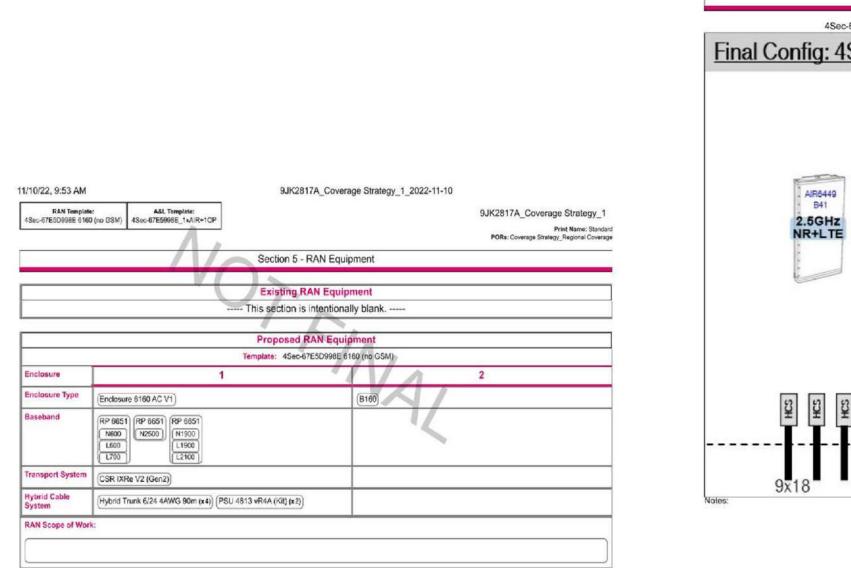

## T-MOBILE COVERAGE STRATEGY COLLOCATION PLAN 4SEC-67E5D998E 6160 CONFIGURATION

| COMPLIANCE CODE                                                                                       | PROJECT SUMMARY                                                                   | PROJECT DESCRIPTION                                                                                                                                                                                                                                                                                                                                                                                   | SHEET INDEX |                                          |      |          |     |  |  |  |
|-------------------------------------------------------------------------------------------------------|-----------------------------------------------------------------------------------|-------------------------------------------------------------------------------------------------------------------------------------------------------------------------------------------------------------------------------------------------------------------------------------------------------------------------------------------------------------------------------------------------------|-------------|------------------------------------------|------|----------|-----|--|--|--|
| ALL WORK SHALL BE PERFORMED AND MATERIALS INSTALLED<br>IN ACCORDANCE WITH THE CURRENT EDITIONS OF THE | SITE ADDRESS:                                                                     |                                                                                                                                                                                                                                                                                                                                                                                                       | SHEET NO:   | DESCRIPTION:                             | REV: | DATE:    | BY: |  |  |  |
| FOLLOWING CODES AS ADOPTED BY THE LOCAL                                                               | CHARLES TERRACE                                                                   |                                                                                                                                                                                                                                                                                                                                                                                                       | G-001       | TITLE SHEET                              | 1    | 01/19/24 | MS  |  |  |  |
| GOVERNMENT AUTHORITIES. NOTHING IN THESE PLANS IS<br>TO BE CONSTRUED TO PERMIT WORK NOT CONFORMING TO | LAKE CITY,FL 32024                                                                |                                                                                                                                                                                                                                                                                                                                                                                                       | G-002       | GENERAL NOTES                            | 1    | 01/19/24 | MS  |  |  |  |
| THESE CODES.                                                                                          | COUNTY: COLUMBIA                                                                  | THE PROPOSED PROJECT INCLUDES INSTALLING<br>EQUIPMENT CABINETS ON A PROPOSED CONCRETE PAD                                                                                                                                                                                                                                                                                                             | C-101       | DETAILED COMPOUND PLAN                   | 1    | 01/19/24 | MS  |  |  |  |
| 1. 2023 FLORIDA BUILDING CODE, 8TH EDITION                                                            | GEOGRAPHIC COORDINATES:                                                           | INSIDE A 10' X15' GROUND SPACE WITHIN THE EXISTING                                                                                                                                                                                                                                                                                                                                                    | C-201       | TOWER ELEVATION                          | 1    | 01/19/24 | MS  |  |  |  |
| <ol> <li>ANSI/TIA-222-H</li> <li>8TH EDITION FLORIDA FIRE PREVENTION CODE (NFPA 70)</li> </ol>        | LATITUDE: 30.106319°                                                              | COMPOUND, AND INSTALLING NEW EQUIPMENT AND<br>MOUNTS ON THE EXISTING TOWER.                                                                                                                                                                                                                                                                                                                           | C-401       | ANTENNA INFORMATION & SCHEDULE           | 1    | 01/19/24 | MS  |  |  |  |
| 4. 2020 NATIONAL ELECTRICAL CODE                                                                      | LONGITUDE: -82.760058°                                                            |                                                                                                                                                                                                                                                                                                                                                                                                       | C-501       | CONSTRUCTION DETAILS                     | 1    | 01/19/24 | MS  |  |  |  |
| 5. BASIC WIND SPEED: 118 MPH Vult (3-SECOND GUST)<br>EXPOSURE CATEGORY: C                             | GROUND ELEVATION: 104' AMSL                                                       |                                                                                                                                                                                                                                                                                                                                                                                                       | C-502       | CONSTRUCTION DETAILS                     | 1    | 01/19/24 | MS  |  |  |  |
| RISK CATEGORY: II                                                                                     | ZONING INFORMATION:                                                               |                                                                                                                                                                                                                                                                                                                                                                                                       | C-503       | CONSTRUCTION DETAILS                     | 1    | 01/19/24 | MS  |  |  |  |
| CITY/COUNTY ORDINANCES                                                                                | JURISDICTION: COLUMBIA COUNTY, FL                                                 |                                                                                                                                                                                                                                                                                                                                                                                                       | C-504       | CONSTRUCTION DETAILS                     | 1    | 01/19/24 | MS  |  |  |  |
|                                                                                                       | APN: 304S1603249000                                                               |                                                                                                                                                                                                                                                                                                                                                                                                       | C-505       | FENCE DETAILS                            | 1    | 01/19/24 | MS  |  |  |  |
|                                                                                                       | ZONING CODE: N/A                                                                  | PROJECT NOTES                                                                                                                                                                                                                                                                                                                                                                                         | E-101       | GROUNDING DETAILS & ELECTRICAL SCHEMATIC | 1    | 01/19/24 | MS  |  |  |  |
|                                                                                                       | PROJECT TEAM                                                                      | <ol> <li>THE FACILITY IS UNMANNED.</li> <li>A TECHNICIAN WILL VISIT THE SITE APPROXIMATELY ONCE A<br/>MONTH FOR ROUTINE INSPECTION AND MAINTENANCE.</li> <li>THE PROJECT WILL NOT RESULT IN ANY SIGNIFICANT LAND<br/>DISTURBANCE OR EFFECT OF STORM WATER DRAINAGE.</li> <li>NO SANITARY SEWER, POTABLE WATER OR TRASH DISPOSAL<br/>IS REQUIRED.</li> <li>HANDICAP ACCESS IS NOT REQUIRED.</li> </ol> | E-102       | PANEL SCHEDULE & ONE-LINE DIAGRAM        | 1    | 01/19/24 | MS  |  |  |  |
|                                                                                                       |                                                                                   |                                                                                                                                                                                                                                                                                                                                                                                                       | E-501       | GROUNDING DETAILS                        | 1    | 01/19/24 | MS  |  |  |  |
|                                                                                                       | TOWER OWNER: APPLICANT:                                                           |                                                                                                                                                                                                                                                                                                                                                                                                       | R-601       | SUPPLEMENTAL                             |      |          |     |  |  |  |
|                                                                                                       | AMERICAN TOWER T-MOBILE                                                           |                                                                                                                                                                                                                                                                                                                                                                                                       | R-602       | SUPPLEMENTAL                             |      |          |     |  |  |  |
| UTILITY COMPANIES<br>POWER COMPANY: N/A<br>PHONE: N/A                                                 | 10 PRESIDENTIAL WAY 5901 BENJAMIN CENTER<br>WOBURN, MA 01801 DRIVE, SUITE 110 A-B |                                                                                                                                                                                                                                                                                                                                                                                                       | R-603       | SUPPLEMENTAL                             |      |          |     |  |  |  |
|                                                                                                       | TAMPA, FL 33634                                                                   | 6. THE PROJECT DEPICTED IN THESE PLANS QUALIFIES AS AN<br>ELIGIBLE FACILITIES REQUEST ENTITLED TO EXPEDITED                                                                                                                                                                                                                                                                                           | R-604       | SUPPLEMENTAL                             |      |          |     |  |  |  |
|                                                                                                       |                                                                                   | REVIEW UNDER 47 U.S.C. § 1455(A) AS A MODIFICATION OF AN                                                                                                                                                                                                                                                                                                                                              | R-605       | SUPPLEMENTAL                             |      |          |     |  |  |  |
| TELEPHONE COMPANY: N/A                                                                                | PROFESSIONAL OF RECORD:                                                           | EXISTING WIRELESS TOWER THAT INVOLVES THE<br>COLLOCATION, REMOVAL, AND/OR REPLACEMENT OF                                                                                                                                                                                                                                                                                                              | R-606       | SUPPLEMENTAL                             |      |          |     |  |  |  |
| PHONE: N/A                                                                                            | ROBERT J. LARA, AIA<br>2 S UNIVERSITY DR., UNIT 245                               | TRANSMISSION EQUIPMENT THAT IS NOT A SUBSTANTIAL<br>CHANGE UNDER CFR § 1.61000 (B)(7).                                                                                                                                                                                                                                                                                                                | R-607       | SUPPLEMENTAL                             |      |          |     |  |  |  |
|                                                                                                       | PLANTATION, FL 33324                                                              |                                                                                                                                                                                                                                                                                                                                                                                                       | R-608       | SUPPLEMENTAL                             |      |          |     |  |  |  |
| Gunnelline Off                                                                                        | (954) 577-4668                                                                    | PROJECT LOCATION DIRECTIONS                                                                                                                                                                                                                                                                                                                                                                           | R-609       | SUPPLEMENTAL                             |      |          |     |  |  |  |
| STITE THE STILL                                                                                       | rlara@morrisonhershfield.com                                                      |                                                                                                                                                                                                                                                                                                                                                                                                       | R-610       | SUPPLEMENTAL                             |      |          |     |  |  |  |
| · · · · ·                                                                                             | PROPERTY OWNER:                                                                   | FROM I-75 TAKE EXIT 427 ONTO US-90.3 MILES TURN LEFT ONTO W                                                                                                                                                                                                                                                                                                                                           | R-611       | SUPPLEMENTAL                             |      |          |     |  |  |  |
| Call 811 or visit sunshine811.com two full<br>business days before digging to have buried             | CHARLES LUTHER DANIEL                                                             | US 90.6 MILES TURN LEFT ONTO SW CTY RD 252B2.2 MILES TURN<br>RIGHT ONTO SW STATE RD 2474.2 MILES TURN RIGHT ONTO                                                                                                                                                                                                                                                                                      | R-612       | SUPPLEMENTAL                             |      |          |     |  |  |  |
| facilities located and marked.                                                                        | 1119 SW CYPRESS LAKE DR<br>LAKE CITY.FL 32024                                     | CYPRESS LAKE RD1 MILE TURN RIGHT ONTO SW CHARLES TER.4                                                                                                                                                                                                                                                                                                                                                | R-613       | SUPPLEMENTAL                             |      |          |     |  |  |  |
| check positive response codes before you dig!                                                         |                                                                                   | MILES ACCESS ROAD ON RIGHT                                                                                                                                                                                                                                                                                                                                                                            | R-614       | SUPPLEMENTAL                             |      |          |     |  |  |  |
|                                                                                                       |                                                                                   |                                                                                                                                                                                                                                                                                                                                                                                                       | R-615       | SUPPLEMENTAL                             |      |          |     |  |  |  |