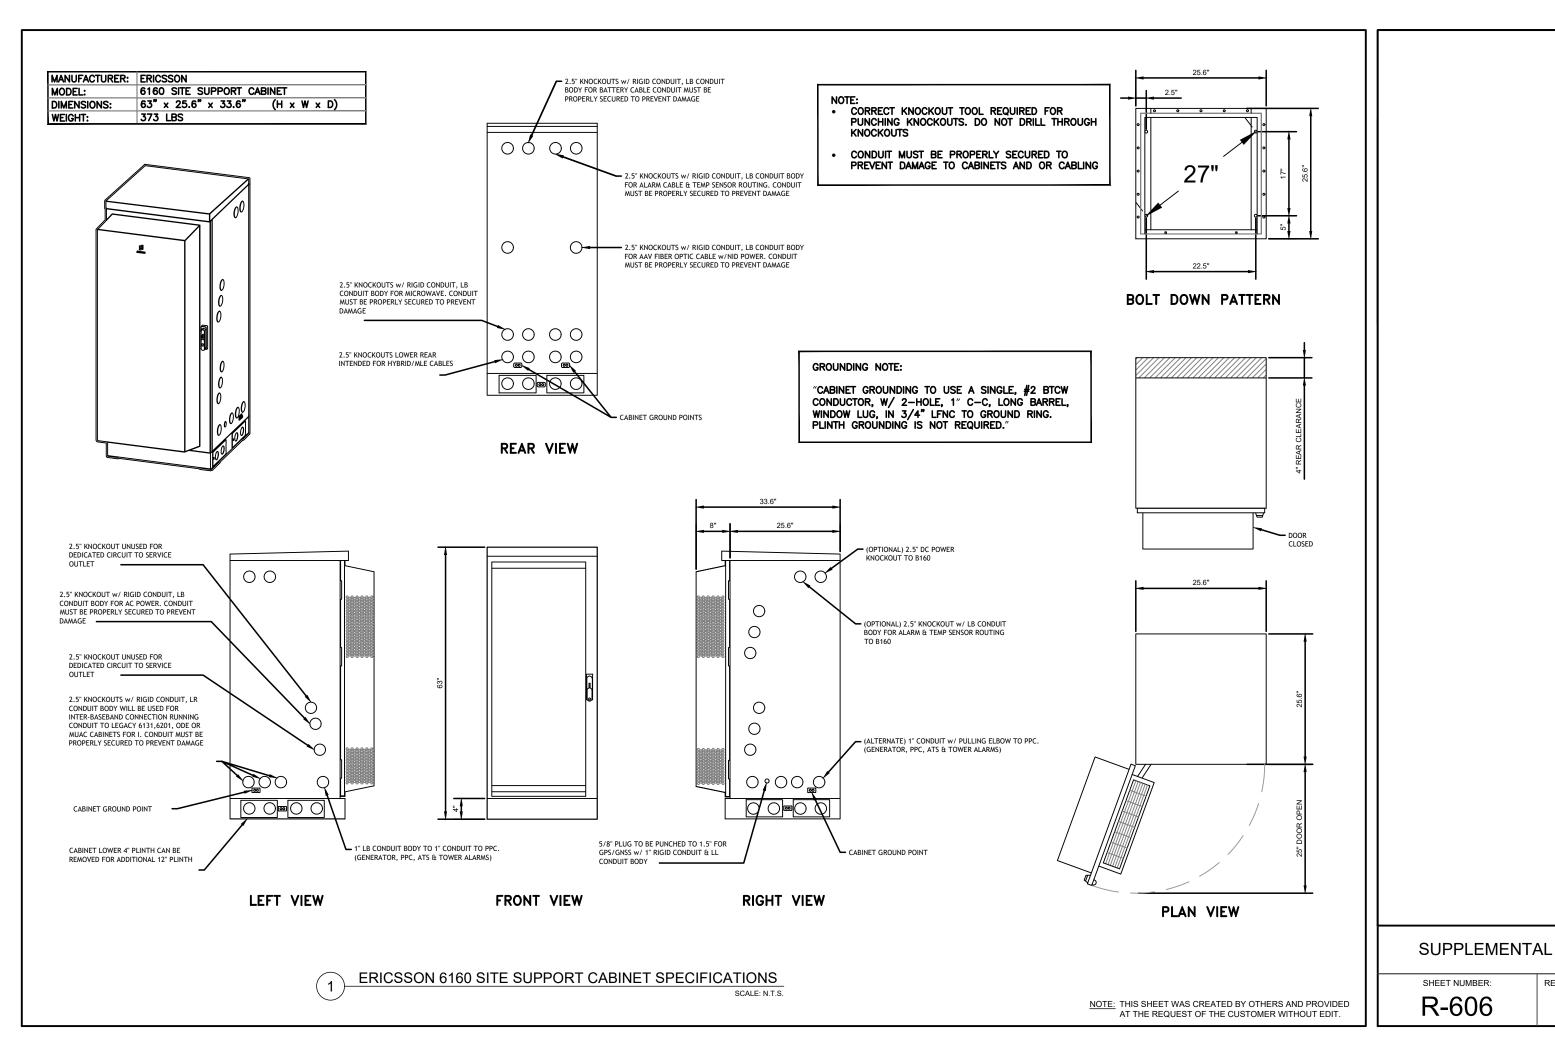

pment. Any shared equipment, besides the first, is denoted with the SHARED keyword.



| T CREATED BY OTHERS AND PROVIDED |
|----------------------------------|
| ST OF CUSTOMER WITHOUT EDIT.     |



**REVISION**:

| d)        |    |
|-----------|----|
|           |    |
|           |    |
| /e MIMO)) |    |
|           |    |
|           |    |
|           |    |
|           | P6 |
| N2500     |    |
|           |    |
|           |    |
|           |    |
|           |    |
|           |    |
|           |    |
|           |    |
|           |    |
|           |    |
|           |    |
|           |    |
|           |    |
|           |    |









NOTE: THIS SHEET CREATED BY OTHERS AND PROVIDED BY REQUEST OF CUSTOMER WITHOUT EDIT.



**REVISION:** 





REVISION





**REVISION:** 



REVISION:





FRONT VIEW (DOOR OPEN)

#### **ERICSSON 6160 CABINET DETAILS** 1

SCALE: N.T.S.



| ci | R SECET     | Ckl           | #      | w/ DCDU Prior to<br>availableity of the 4460        | dlocation for LGE60<br>w/ DCDC, Later Design Post-<br>4460 and Post 4480 | w/ DCDU-4 and 6 Sector<br>designs                                   |                 |
|----|-------------|---------------|--------|-----------------------------------------------------|--------------------------------------------------------------------------|---------------------------------------------------------------------|-----------------|
|    |             |               | 1      | and 4480<br>Router                                  | PS 2°/Future                                                             |