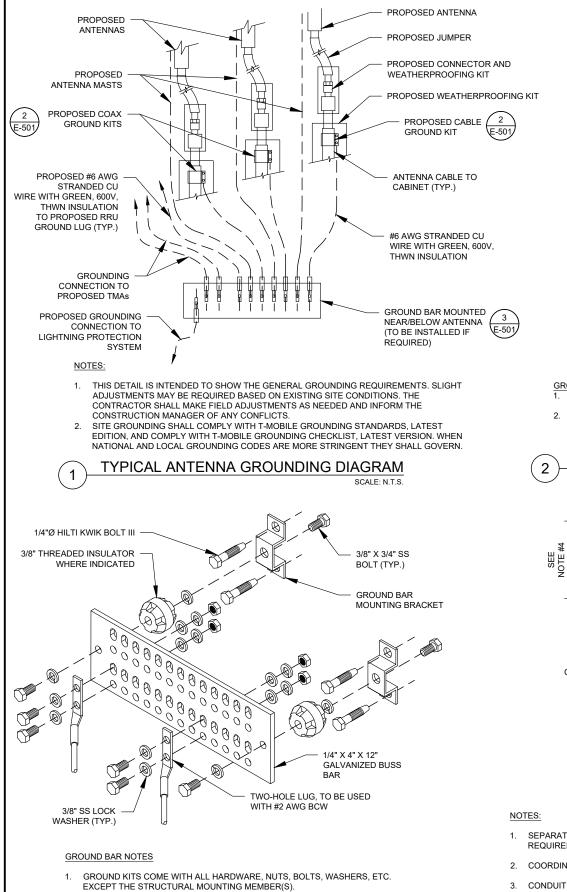

- 20 | -    | -    | -    | -      | SPACE                   |       | -  |
| -       |      | SPACE                                 | -    | -    | -    | -    | 21— | ┥─┤ | - 22 | -    | -    | -    | -      | SPACE                   | -     |    |
|         | -    | SPACE                                 | -    | -    | -    | -    | 23— | +-+ | ⊢ 24 | -    | -    | -    | -      | SPACE                   |       | -  |
| 0.40    | 0.18 |                                       |      |      |      |      |     |     | A    | В    | Т    | OTAL |        |                         | 14.18 | 14 |
|         |      | ONFIRM ALL REQUIREMENTS WITH MANUF    |      |      |      |      |     | 1.  | 4.6  | 14.2 |      | 28.8 | CONNEC | CTED LOAD (kVA)         |       |    |

1) PANEL SCHEDULE







2. GROUND BAR SHALL BE BOLTED TO STRUCTURAL MEMBER OR ANCHORED TO CONCRETE SLAB W/ HILTI KWIK BOLT III.

> MAIN GROUND BAR DETAIL 4 SCALE: N.T.S



- <u>GROUND KIT NOTES:</u> 1. DO NOT INSTALL CABLE GROUND KIT AT A BEND AND ALWAYS DIRECT GROUND WIRE DOWN TO GROUND BAR.
- 2. CONTRACTOR SHALL PROVIDE WEATHERPROOFING KIT (ANDREW PART NUMBER 221213) AND INSTALL/TAPE PER MANUFACTURER'S SPECIFICATIONS

CABLE GROUND KIT CONNECTION DETAIL SCALE: N.T.S.



EXOTHERMIC WELD (THERMOWELD OR EQUIVALENT) PÀRALLEL, NO T-WELDS ALLOWED (NO SLAG OR DEFORMITIES ALLOWED)

3

EXTERIOR GROUND RING #2 SBTC GROUNDING CONDUCTOR

- SEPARATION DIMENSION TO BE VERIFIED WITH LOCAL UTILITY COMPANY REQUIREMENTS
- 2. COORDINATE UTILITY, LOCATE BEFORE DIGGING.

5

- CONDUIT TRENCHING DEPTHS AT 36" OR 6" BELOW FROST LINE,