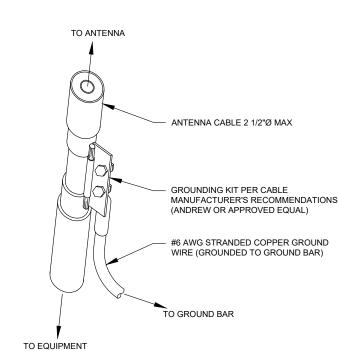

-    | -    | 21— | ┥─┤ | - 22 | -    | -    | -    | -      | SPACE                   | -     |    |
|         | -    | SPACE                                 | -    | -    | -    | -    | 23— | +-+ | ⊢ 24 | -    | -    | -    | -      | SPACE                   |       | -  |
| 0.40    | 0.18 |                                       |      |      |      |      |     |     | A    | В    | Т    | OTAL |        |                         | 14.18 | 14 |
|         |      | ONFIRM ALL REQUIREMENTS WITH MANUF    |      |      |      |      |     | 1.  | 4.6  | 14.2 |      | 28.8 | CONNEC | CTED LOAD (kVA)         |       |    |

1) PANEL SCHEDULE







2. GROUND BAR SHALL BE BOLTED TO STRUCTURAL MEMBER OR ANCHORED TO CONCRETE SLAB W/ HILTI KWIK BOLT III.

> MAIN GROUND BAR DETAIL 4 SCALE: N.T.S



- <u>GROUND KIT NOTES:</u> 1. DO NOT INSTALL CABLE GROUND KIT AT A BEND AND ALWAYS DIRECT GROUND WIRE DOWN TO GROUND BAR.
- 2. CONTRACTOR SHALL PROVIDE WEATHERPROOFING KIT (ANDREW PART NUMBER 221213) AND INSTALL/TAPE PER MANUFACTURER'S SPECIFICATIONS

CABLE GROUND KIT CONNECTION DETAIL SCALE: N.T.S.



EXOTHERMIC WELD (THERMOWELD OR EQUIVALENT) PÀRALLEL, NO T-WELDS ALLOWED (NO SLAG OR DEFORMITIES ALLOWED)

3

EXTERIOR GROUND RING #2 SBTC GROUNDING CONDUCTOR

- SEPARATION DIMENSION TO BE VERIFIED WITH LOCAL UTILITY COMPANY REQUIREMENTS
- 2. COORDINATE UTILITY, LOCATE BEFORE DIGGING.

5

- CONDUIT TRENCHING DEPTHS AT 36" OR 6" BELOW FROST LINE, 3. WHICHEVER IS GREATER.
- ALL RING AND RADIAL DEPTHS AT 30" OR 6" BELOW FROST LINE, 4. WHICHEVER IS GREATER.



GROUND BAR NOTES:

- GROUND BAR KI