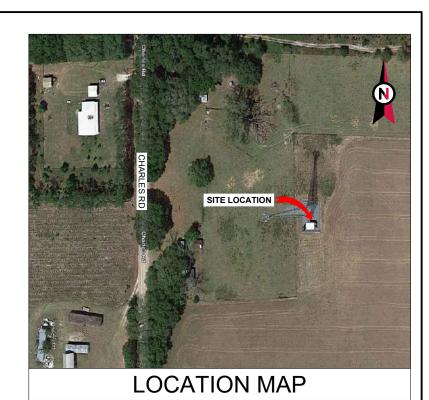

## **AMERICAN TOWER®**

ATC SITE NAME: COLUMBIA (CHARLES) FL ATC SITE NUMBER: 417139 T-MOBILE SITE NAME: 9JK2817A (USA) T-MOBILE SITE NUMBER: 9JK2817A SITE ADDRESS: CHARLES TERRACE LAKE CITY,FL 32024 SITE CLASS: SELF SUPPORT

## T-MOBILE COVERAGE STRATEGY COLLOCATION PLAN 4SEC-67E5D998E 6160 CONFIGURATION

| COMPLIANCE CODE                                                                                       | PROJECT SUMMARY                                                                   | PROJECT DESCRIPTION                                                                                                                                                                                                                                                                                                                                                                                   | SHEET INDEX |                                          |      |          |     |  |  |  |
|-------------------------------------------------------------------------------------------------------|-----------------------------------------------------------------------------------|-------------------------------------------------------------------------------------------------------------------------------------------------------------------------------------------------------------------------------------------------------------------------------------------------------------------------------------------------------------------------------------------------------|-------------|------------------------------------------|------|----------|-----|--|--|--|
| ALL WORK SHALL BE PERFORMED AND MATERIALS INSTALLED<br>IN ACCORDANCE WITH THE CURRENT EDITIONS OF THE | SITE ADDRESS:                                                                     |                                                                                                                                                                                                                                                                                                                                                                                                       | SHEET NO:   | DESCRIPTION:                             | REV: | DATE:    | BY: |  |  |  |
| FOLLOWING CODES AS ADOPTED BY THE LOCAL                                                               | CHARLES TERRACE                                                                   |                                                                                                                                                                                                                                                                                                                                                                                                       | G-001       | TITLE SHEET                              | 1    | 01/19/24 | MS  |  |  |  |
| GOVERNMENT AUTHORITIES. NOTHING IN THESE PLANS IS<br>TO BE CONSTRUED TO PERMIT WORK NOT CONFORMING TO | LAKE CITY,FL 32024                                                                |                                                                                                                                                                                                                                                                                                                                                                                                       | G-002       | GENERAL NOTES                            | 1    | 01/19/24 | MS  |  |  |  |
| THESE CODES.                                                                                          | COUNTY: COLUMBIA                                                                  | THE PROPOSED PROJECT INCLUDES INSTALLING<br>EQUIPMENT CABINETS ON A PROPOSED CONCRETE PAD                                                                                                                                                                                                                                                                                                             | C-101       | DETAILED COMPOUND PLAN                   | 1    | 01/19/24 | MS  |  |  |  |
| 1. 2023 FLORIDA BUILDING CODE, 8TH EDITION                                                            | GEOGRAPHIC COORDINATES:                                                           | INSIDE A 10' X15' GROUND SPACE WITHIN THE EXISTING                                                                                                                                                                                                                                                                                                                                                    | C-201       | TOWER ELEVATION                          | 1    | 01/19/24 | MS  |  |  |  |
| <ol> <li>ANSI/TIA-222-H</li> <li>8TH EDITION FLORIDA FIRE PREVENTION CODE (NFPA 70)</li> </ol>        | LATITUDE: 30.106319°                                                              | COMPOUND, AND INSTALLING NEW EQUIPMENT AND<br>MOUNTS ON THE EXISTING TOWER.                                                                                                                                                                                                                                                                                                                           | C-401       | ANTENNA INFORMATION & SCHEDULE           | 1    | 01/19/24 | MS  |  |  |  |
| 4. 2020 NATIONAL ELECTRICAL CODE                                                                      | LONGITUDE: -82.760058°                                                            |                                                                                                                                                                                                                                                                                                                                                                                                       | C-501       | CONSTRUCTION DETAILS                     | 1    | 01/19/24 | MS  |  |  |  |
| 5. BASIC WIND SPEED: 118 MPH Vult (3-SECOND GUST)<br>EXPOSURE CATEGORY: C                             | GROUND ELEVATION: 104' AMSL                                                       |                                                                                                                                                                                                                                                                                                                                                                                                       | C-502       | CONSTRUCTION DETAILS                     | 1    | 01/19/24 | MS  |  |  |  |
| RISK CATEGORY: II                                                                                     | ZONING INFORMATION:                                                               |                                                                                                                                                                                                                                                                                                                                                                                                       | C-503       | CONSTRUCTION DETAILS                     | 1    | 01/19/24 | MS  |  |  |  |
| CITY/COUNTY ORDINANCES                                                                                | JURISDICTION: COLUMBIA COUNTY, FL                                                 |                                                                                                                                                                                                                                                                                                                                                                                                       | C-504       | CONSTRUCTION DETAILS                     | 1    | 01/19/24 | MS  |  |  |  |
|                                                                                                       | APN: 304S1603249000                                                               |                                                                                                                                                                                                                                                                                                                                                                                                       | C-505       | FENCE DETAILS                            | 1    | 01/19/24 | MS  |  |  |  |
|                                                                                                       | ZONING CODE: N/A                                                                  | PROJECT NOTES                                                                                                                                                                                                                                                                                                                                                                                         | E-101       | GROUNDING DETAILS & ELECTRICAL SCHEMATIC | 1    | 01/19/24 | MS  |  |  |  |
|                                                                                                       | PROJECT TEAM                                                                      | <ol> <li>THE FACILITY IS UNMANNED.</li> <li>A TECHNICIAN WILL VISIT THE SITE APPROXIMATELY ONCE A<br/>MONTH FOR ROUTINE INSPECTION AND MAINTENANCE.</li> <li>THE PROJECT WILL NOT RESULT IN ANY SIGNIFICANT LAND<br/>DISTURBANCE OR EFFECT OF STORM WATER DRAINAGE.</li> <li>NO SANITARY SEWER, POTABLE WATER OR TRASH DISPOSAL<br/>IS REQUIRED.</li> <li>HANDICAP ACCESS IS NOT REQUIRED.</li> </ol> | E-102       | PANEL SCHEDULE & ONE-LINE DIAGRAM        | 1    | 01/19/24 | MS  |  |  |  |
|                                                                                                       |                                                                                   |                                                                                                                                                                                                                                                                                                                                                                                                       | E-501       | GROUNDING DETAILS                        | 1    | 01/19/24 | MS  |  |  |  |
|                                                                                                       | TOWER OWNER: APPLICANT:                                                           |                                                                                                                                                                                                                                                                                                                                                                                                       | R-601       | SUPPLEMENTAL                             |      |          |     |  |  |  |
|                                                                                                       | AMERICAN TOWER T-MOBILE                                                           |                                                                                                                                                                                                                                                                                                                                                                                                       | R-602       | SUPPLEMENTAL                             |      |          |     |  |  |  |
| UTILITY COMPANIES<br>POWER COMPANY: N/A<br>PHONE: N/A                                                 | 10 PRESIDENTIAL WAY 5901 BENJAMIN CENTER<br>WOBURN, MA 01801 DRIVE, SUITE 110 A-B |                                                                                                                                                                                                                                                                                                                                                                                                       | R-603       | SUPPLEMENTAL                             |      |          |     |  |  |  |
|                                                                                                       | TAMPA, FL 33634                                                                   | 6. THE PROJECT DEPICTED IN THESE PLANS QUALIFIES AS AN<br>ELIGIBLE FACILITIES REQUEST ENTITLED TO EXPEDITED                                                                                                                                                                                                                                                                                           | R-604       | SUPPLEMENTAL                             |      |          |     |  |  |  |
|                                                                                                       |                                                                                   | REVIEW UNDER 47 U.S.C. § 1455(A) AS A MODIFICATION OF AN                                                                                                                                                                                                                                                                                                                                              | R-605       | SUPPLEMENTAL                             |      |          |     |  |  |  |
| TELEPHONE COMPANY: N/A                                                                                | PROFESSIONAL OF RECORD:                                                           | EXISTING WIRELESS TOWER THAT INVOLVES THE<br>COLLOCATION, REMOVAL, AND/OR REPLACEMENT OF                                                                                                                                                                                                                                                                                                              | R-606       | SUPPLEMENTAL                             |      |          |     |  |  |  |
| PHONE: N/A                                                                                            | ROBERT J. LARA, AIA<br>2 S UNIVERSITY DR., UNIT 245                               | TRANSMISSION EQUIPMENT THAT IS NOT A SUBSTANTIAL<br>CHANGE UNDER CFR § 1.61000 (B)(7).                                                                                                                                                                                                                                                                                                                | R-607       | SUPPLEMENTAL                             |      |          |     |  |  |  |
|                                                                                                       | PLANTATION, FL 33324                                                              |                                                                                                                                                                                                                                                                                                                                                                                                       | R-608       | SUPPLEMENTAL                             |      |          |     |  |  |  |
| Gunnelline Off                                                                                        | (954) 577-4668                                                                    | PROJECT LOCATION DIRECTIONS                                                                                                                                                                                                                                                                                                                                                                           | R-609       | SUPPLEMENTAL                             |      |          |     |  |  |  |
| STITE THE STILL                                                                                       | rlara@morrisonhershfield.com                                                      |                                                                                                                                                                                                                                                                                                                                                                                                       | R-610       | SUPPLEMENTAL                             |      |          |     |  |  |  |
| · · · · ·                                                                                             | PROPERTY OWNER:                                                                   | FROM I-75 TAKE EXIT 427 ONTO US-90.3 MILES TURN LEFT ONTO W                                                                                                                                                                                                                                                                                                                                           | R-611       | SUPPLEMENTAL                             |      |          |     |  |  |  |
| Call 811 or visit sunshine811.com two full<br>business days before digging to have buried             | CHARLES LUTHER DANIEL                                                             | US 90.6 MILES TURN LEFT ONTO SW CTY RD 252B2.2 MILES TURN<br>RIGHT ONTO SW STATE RD 2474.2 MILES TURN RIGHT ONTO                                                                                                                                                                                                                                                                                      | R-612       | SUPPLEMENTAL                             |      |          |     |  |  |  |
| facilities located and marked.                                                                        | 1119 SW CYPRESS LAKE DR<br>LAKE CITY.FL 32024                                     | CYPRESS LAKE RD1 MILE TURN RIGHT ONTO SW CHARLES TER.4                                                                                                                                                                                                                                                                                                                                                | R-613       | SUPPLEMENTAL                             |      |          |     |  |  |  |
| check positive response codes before you dig!                                                         |                                                                                   | MILES ACCESS ROAD ON RIGHT                                                                                                                                                                                                                                                                                                                                                                            | R-614       | SUPPLEMENTAL                             |      |          |     |  |  |  |
|                                                                                                       |                                                                                   |                                                                                                                                                                                                                                                                                                                                                                                                       | R-615       | SUPPLEMENTAL                             |      |          |     |  |  |  |