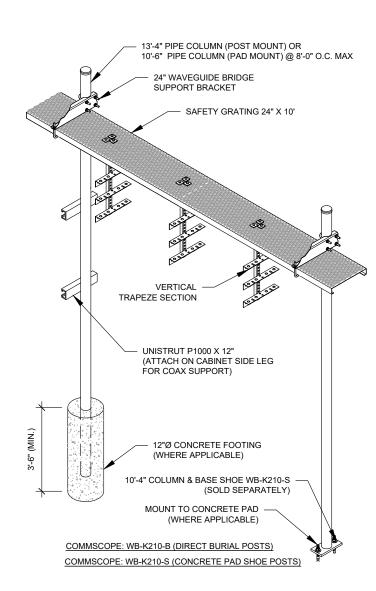

| AIR 6419 B41                     | N2500                            | 0°/-                                         | -                                            | -                        |

3. SPACING OF PROPOSED EQUIPMENT SHALL BE CONFIRMED FOR TOWER CONFLICTS AND PROPOSED MOUNTS SHALL NOT IMPEDE TOWER CLIMBING PEGS.

2

ANTENNA SCHEDULE

4. INSTALL [TOWER JUNCTION BOX MODEL AND QUANTITY].

PER MOUNT ANALYSIS COMPLETED BY AMERICAN TOWER CORPORATION, DATED 02/09/23, THE PROPOSED MOUNT CAN ADEQUATELY SUPPORT THE PROPOSED LOADING.





PROPOSED 2-7/8"Ø X 120" LONG SCH. 40 ANTENNA MOUNITNG PIPE

PROPOSED STIFF-ARM PROVIDED WITH MOUNT (TYP. OF 3)

PROPOSED ANTENNA

PROPOSED SECTOR MOUNT (SABRE PART #: C10857001C) (INSTALL PER MANUFACTURER'S SPECS) (1 PER SECTOR) (TYP OF. 3)













#### CONSTRUCTION NOTE:

- INSTALL ICE BRIDGE TO ALLOW 7 FEET CLEARANCE ABOVE GRADE TO LOWEST 1. APPURTENANCE.
- 2. INSTALL PER MANUFACTURES SPECIFICATION.





- IF FREE OF ORGANIC OR OTHER DELETERIOUS MATERIAL, EXCAVATED 1. MATERIAL MAY BE USED FOR BACKFILL.
- 2. IF NOT, PROVIDE CLEAN, COMPACTIBLE MATERIAL. COMPACT IN 8" LIFTS. REMOVE ANY LARGE ROCKS PRIOR TO BACKFILLING. CONTRACTOR TO VERIFY LOCATION OF EXISTING U/G UTILITIES PRIOR TO DIGGING.
- IF CURRENT AS-BUILT DRAWINGS ARE NOT AVAILABLE CONTRACTOR SHALL 3. HAND DIG U/G TRENCHING
- CONCRETE ENCASE CONDUIT WHEN TRENCHING UNDER SITE ACCESS ROAD. 4.





GPS SHALL BE PLACED WITH CLEAR SIGHT LINE TO THE SOUTHERN SKY. 2. CONTRACTOR TO SUPPLY COAX FOR GPS UNIT.





C-503

1

#### CONTRACTOR NOTES:

- ALL CONCRETE FOR SLAB FOUNDATION SH