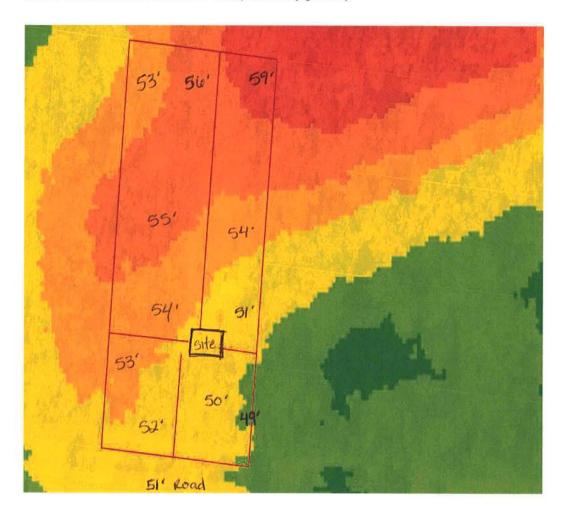

## 2018Aerials Lake City Limits Roads Roads others Dirt Interstate Main Other Paved Private Parcels Ft White

LidarElevations

## Parcel Information

Parcel No: 00-00-00-01438-127

Owner: WRIGHT GARY

Subdivision: THREE RIVERS ESTATES UNIT 23

Lot:

Acres: 1.836535 Deed Acres: 1.83 Ac

District: District 2 Rocky Ford Future Land Uses: Agriculture - 3

Flood Zones:

Official Zoning Atlas: A-3

All data, information, and maps are provided as is without warranty or any representation of accuracy, timeliness of completeness. Columbia County, FL makes no warranties, express or implied, as to the use of the information obtained here. There are no implies warranties of merchantability or fitness for a particular purpose. The requester acknowledges and accepts all limitations, including the fact that the data, information, and maps are dynamic and in a constant state of maintenance, and update.