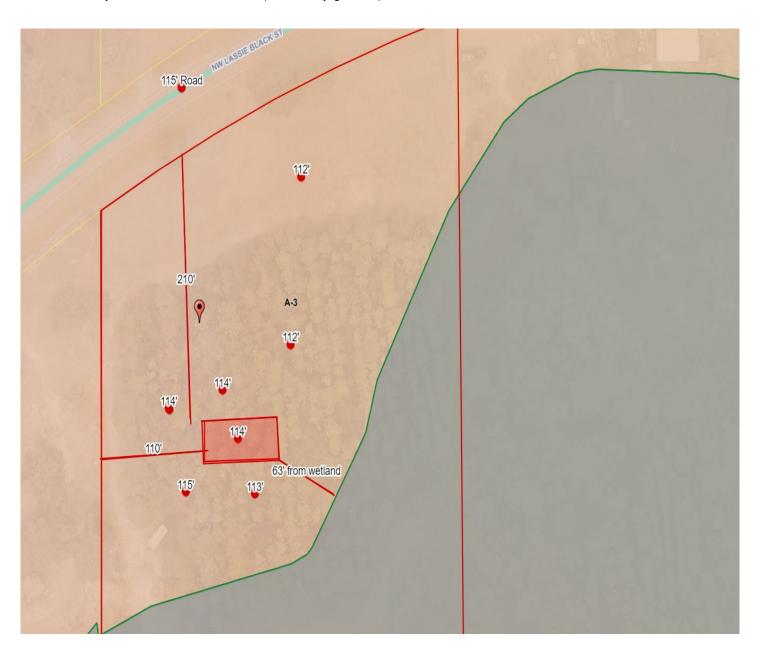

## Columbia County, FLA - Building & Zoning Property Map

Printed: Wed May 19 2021 08:44:47 GMT-0400 (Eastern Daylight Time)

Parcel No: 15-2S-16-01615-005

Owner: BLANKENBAKER TERRACE K

Subdivision:

Lot:

Acres: 4.95202255 Deed Acres: 5.01 Ac

District: District 1 Ronald Williams Future Land Uses: Agriculture - 3

Flood Zones: A,

Official Zoning Atlas: A-3

All data, information, and maps are provided"as is" without warranty or any representation of accuracy, timeliness of completeness. Columbia County, FL makes no warranties, express or implied, as to the use of the information obtained here. There are no implies warranties of merchantability or fitness for a particular purpose. The requester acknowledges and accepts all limitations, including the fact that the data, information, and maps are dynamic and in a constant state of maintenance, and update.