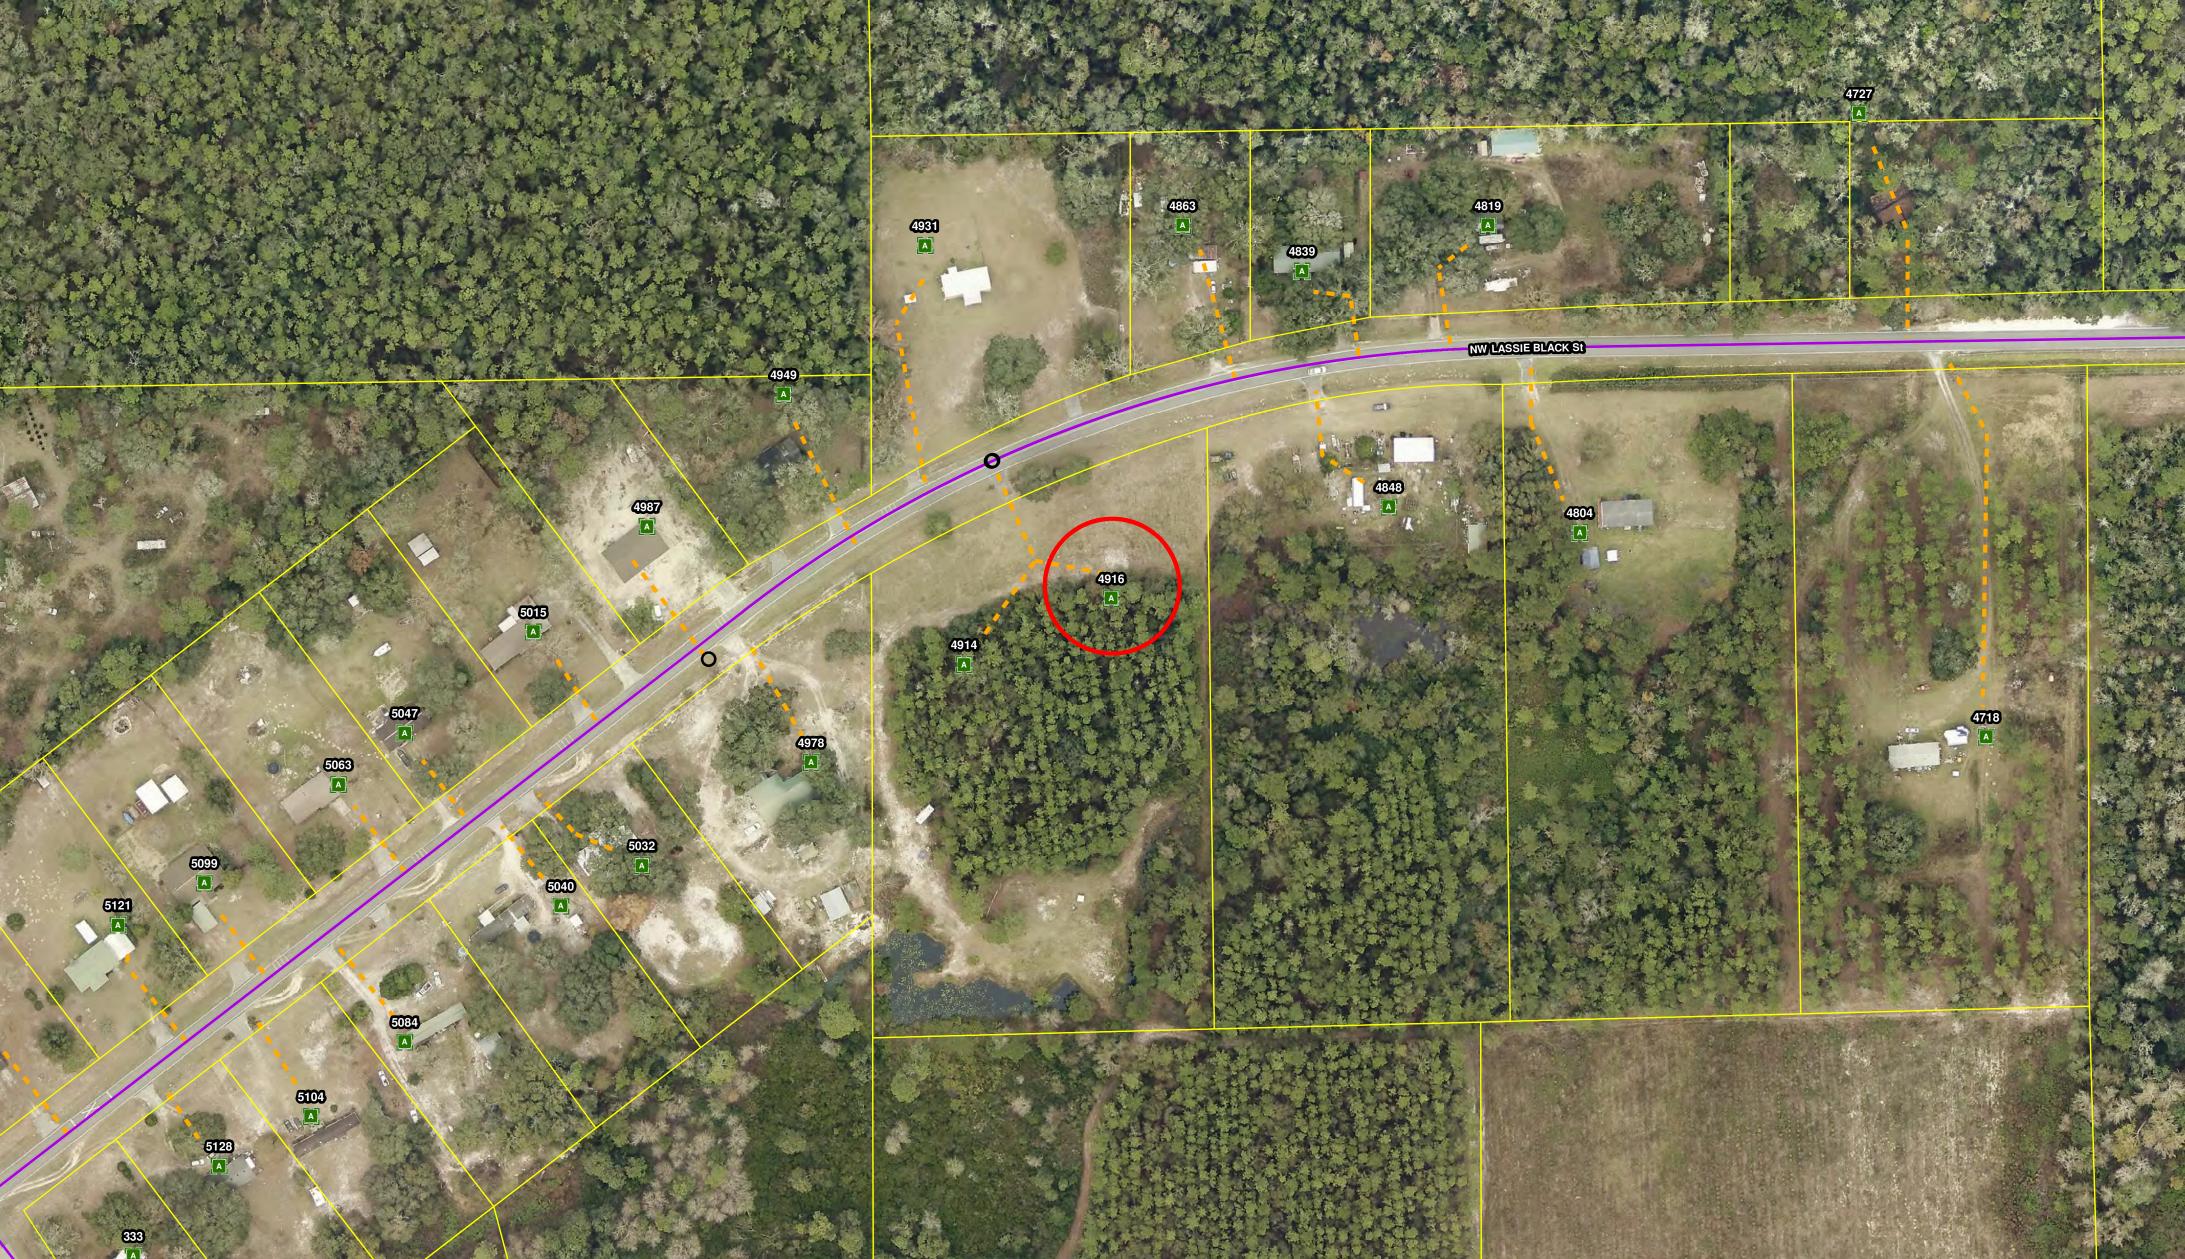

| Date/Time Issued: | 6/3/2021 6:58:20 PM     |
|-------------------|-------------------------|
| Address:          | 4916 NW LASSIE BLACK St |
| City:             | WHITE SPRINGS           |
| State:            | FL                      |
| Zip Code          | 32096                   |
| Parcel ID         | 01615-005               |

REMARKS: Address for proposed structure on parcel. (2nd address)