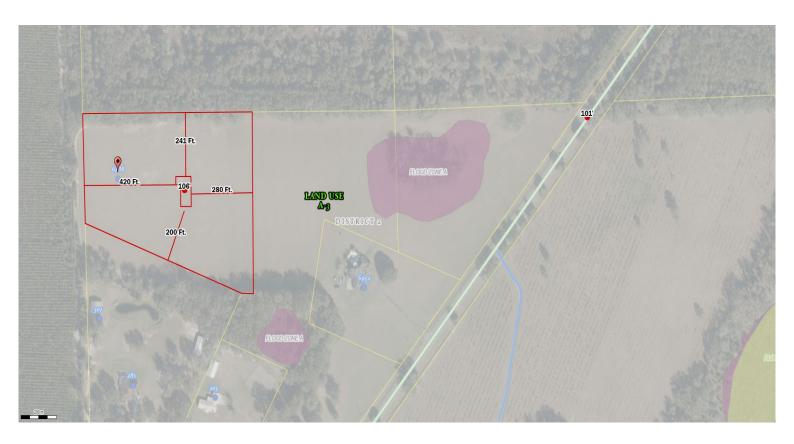

## Columbia County, FLA - Building & Zoning Property Map

Printed: Tue Mar 04 2025 10:49:33 GMT-0500 (Eastern Standard Time)

Parcel No: 30-4S-16-03238-003 Owner: NORTON ALEC JAMES,

Subdivision:

Lot:

Acres: 10.0007 Deed Acres: 10 Ac

District: District 2 Rocky Ford Future Land Uses: Agriculture - 3

Flood Zones:

Official Zoning Atlas: A-3

All data, information, and maps are provided"as is" without warranty or any representation of accuracy, timeliness of completeness. Columbia County, FL makes no warranties, express or implied, as to the use of the information obtained here. There are no implies warranties of merchantability or fitness for a particular purpose. The requester acknowledges and accepts all limitations, including the fact that the data, information, and maps are dynamic and in a constant state of maintenance, and update.