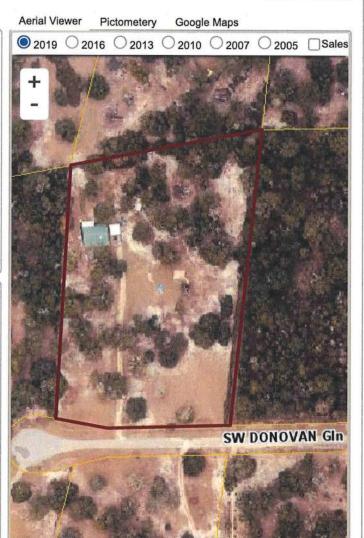

### **Owner & Property Info**

| Owner        | HILL BRUCE WAYNE<br>485 SW DONOVAN GL<br>LAKE CITY, FL 32024                                    | N                             |              |
|--------------|-------------------------------------------------------------------------------------------------|-------------------------------|--------------|
| Site         | 487 SW DONOVAN GIn, LAKE CITY                                                                   |                               |              |
| Description* | LOT 7 DONOVAN WOOD<br>942-706, WD 1098-57, W<br>WD 1163-1966, WD 1183<br>1399-1216, QC 1439-250 | D 1098-58, W<br>-870, DC 1398 | D 1108-1252, |
| Area         | 5 AC                                                                                            | S/T/R                         | 33-4S-16E    |
| Use Code**   | MOBILE HOME (0200)                                                                              | Tax District                  | 3            |