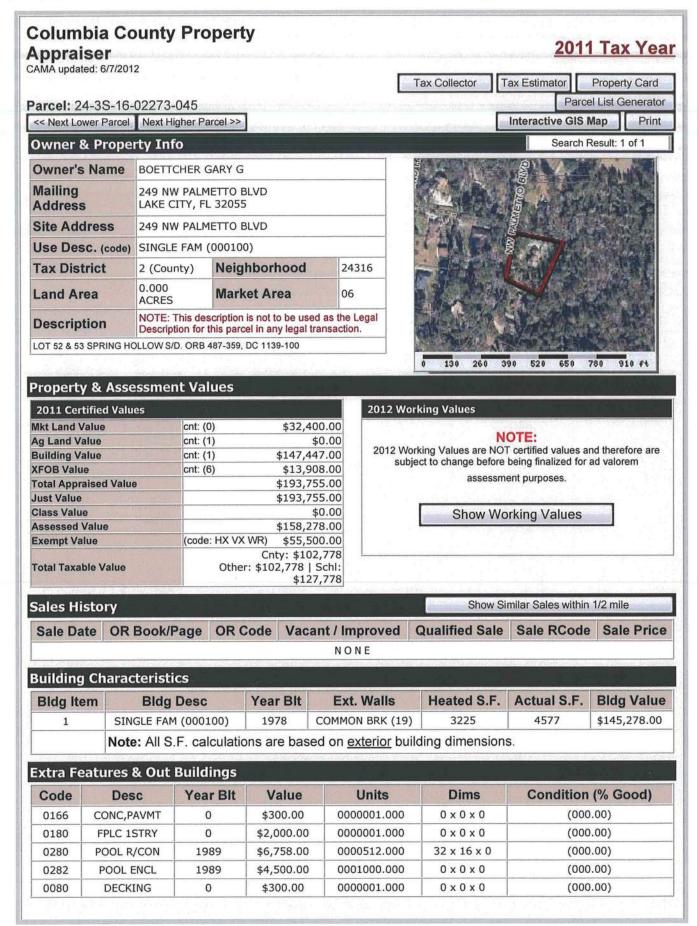

| Lnd Code                          | Desc      | Units                  | Adjustments         | Eff Rate    | Lnd Value       |
|-----------------------------------|-----------|------------------------|---------------------|-------------|-----------------|
| 000100                            | SFR (MKT) | 2 LT - (0000000.000AC) | 1.00/1.00/1.00/1.00 | \$12,960.00 | \$25,920.00     |
| olumbia County Property Appraiser |           |                        |                     | CAMA u      | pdated: 6/7/20: |