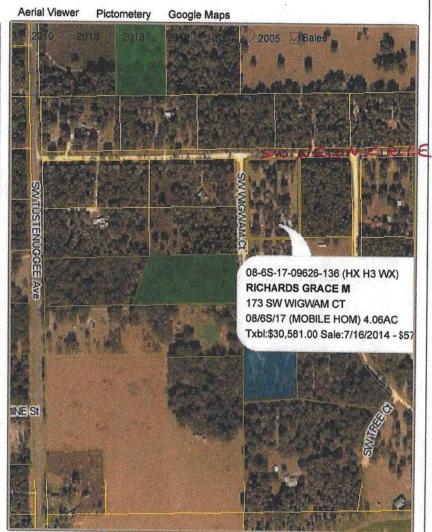

## 

| roperty Info                                                                                       | R                                                                                                                                                           | Result: 19 of 91                                                                                                                                                                         |  |  |  |  |
|----------------------------------------------------------------------------------------------------|-------------------------------------------------------------------------------------------------------------------------------------------------------------|------------------------------------------------------------------------------------------------------------------------------------------------------------------------------------------|--|--|--|--|
| RICHARDS GRACE M<br>173 SW WIGWAM CT<br>FT WHITE, FL 32038                                         |                                                                                                                                                             | 2                                                                                                                                                                                        |  |  |  |  |
| 173 WIGWAM CT, FT WHITE                                                                            |                                                                                                                                                             |                                                                                                                                                                                          |  |  |  |  |
| LOT 36 TUSTENUGGEE HILLS S/D. 697-645, 810-879, 872-572, DC 1019-2187, QC 1143-2027, WD 1277-2636, |                                                                                                                                                             |                                                                                                                                                                                          |  |  |  |  |
| 4.06 AC                                                                                            | S/T/R                                                                                                                                                       | 08-6S-17                                                                                                                                                                                 |  |  |  |  |
| MOBILE HOM (000200)                                                                                | Tax District                                                                                                                                                | 3                                                                                                                                                                                        |  |  |  |  |
|                                                                                                    | RICHARDS GRACE M<br>173 SW WIGWAM CT<br>FT WHITE, FL 32038<br>173 WIGWAM CT, FT WHITI<br>LOT 36 TUSTENUGGEE HILLS<br>1019-2187, QC 1143-2027, WE<br>4.06 AC | RICHARDS GRACE M   173 SW WIGWAM CT   FT WHITE, FL 32038   173 WIGWAM CT, FT WHITE   LOT 36 TUSTENUGGEE HILLS S/D. 697-645, 810   1019-2187, QC 1143-2027, WD 1277-2636,   4.06 AC S/T/R |  |  |  |  |

| ▼ Sales History |            |           |      |     |                 |       |  |
|-----------------|------------|-----------|------|-----|-----------------|-------|--|
| Sale Date       | Sale Price | Book/Page | Deed | V/I | Quality (Codes) | RCode |  |
| 7/16/2014       | \$57,000   | 1277/2636 | WD   | 1   | U               | 38    |  |