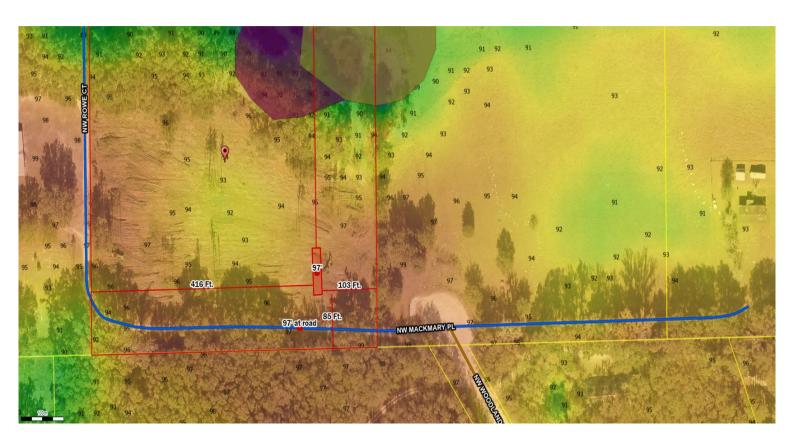

## Columbia County, FLA - Building & Zoning Property Map

Printed: Wed Sep 27 2023 12:59:09 GMT-0400 (Eastern Daylight Time)

Parcel No: 07-3S-16-02031-004

Owner: OVERSTREET AMY M, HALL SHANNON R

Subdivision:

Lot:

Acres: 16.3042068 Deed Acres: 16 Ac

District: District 3 Robbie Hollingsworth Future Land Uses: Agriculture - 3

Flood Zones: A,

Official Zoning Atlas: A-3

All data, information, and maps are provided as is without warranty or any representation of accuracy, timeliness of completeness. Columbia County, FL makes no warranties, express or implied, as to the use of the information obtained here. There are no implies warranties of merchantability or fitness for a particular purpose. The requester acknowledges and accepts all limitations, including the fact that the data, information, and maps are dynamic and in a constant state of maintenance, and update.