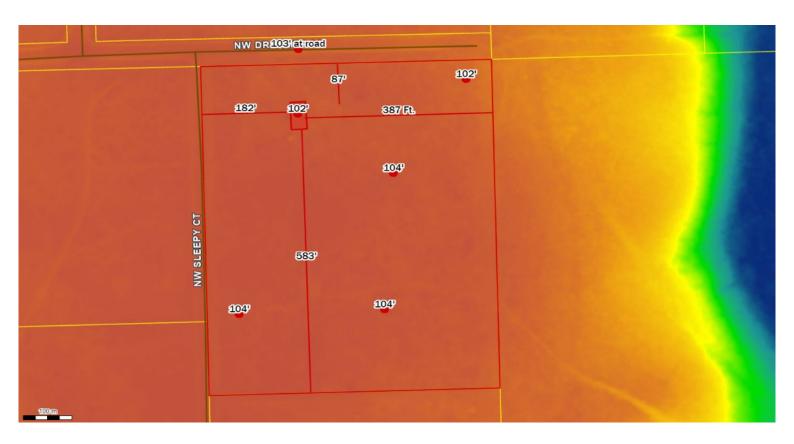

## Columbia County, FLA - Building & Zoning Property Map

Printed: Fri Apr 14 2023 11:15:41 GMT-0400 (Eastern Daylight Time)

Parcel No: 18-2S-16-01642-001

Owner: ROCHE EDWIN S, ROCHE MERRI L

Subdivision:

Lot: GOV'T LOT 5 SEC 18

Acres: 10.1310005 Deed Acres: 10 Ac

District: District 1 Ronald Williams Future Land Uses: Agriculture - 3

Flood Zones:

Official Zoning Atlas: A-3

All data, information, and maps are provided"as is" without warranty or any representation of accuracy, timeliness of completeness. Columbia County, FL makes no warranties, express or implied, as to the use of the information obtained here. There are no implies warranties of merchantability or fitness for a particular purpose. The requester acknowledges and accepts all limitations, including the fact that the data, information, and maps are dynamic and in a constant state of maintenance, and update.