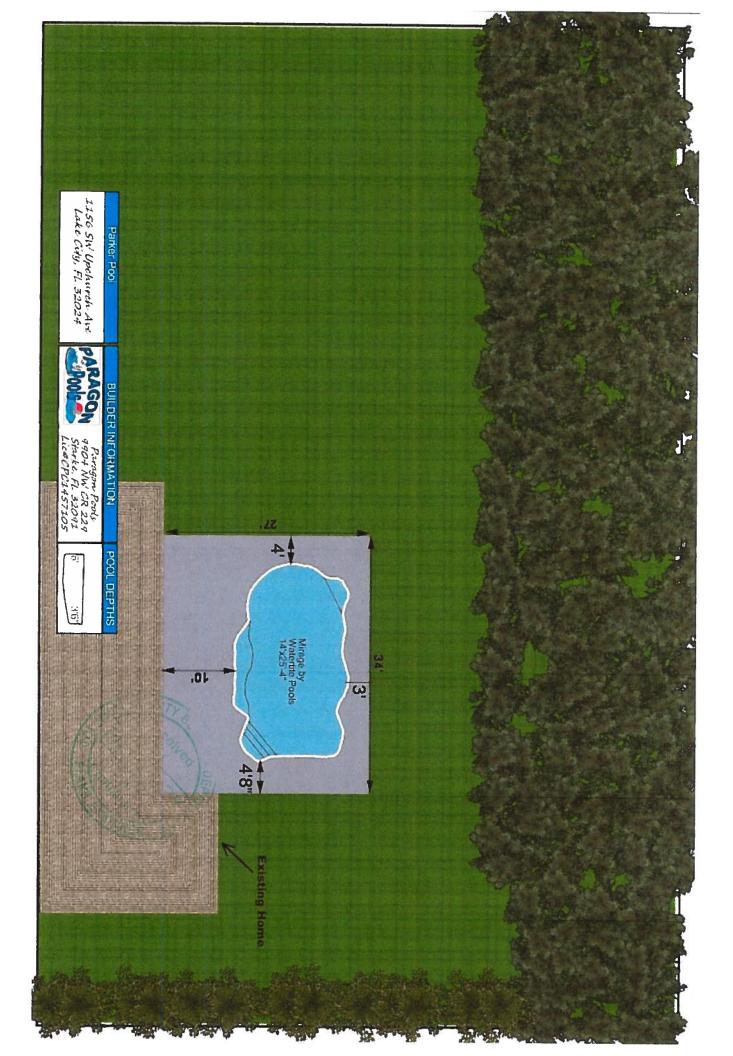

# JOB NAME Parker Pool

# STATE OF FLORIDA DEPARTMENT OF HEALTH APPLICATION FOR CONSTRUCTION PERMIT

Permit Application Number\_

9-0391

. .

 Scale: Each block represents 10 feet and 1 inch = 40 feet.

|                      |      |     |      |           |      | 1  |    |            |    |              |     |                         |      |          |          |   | <br> |    |    |     |    |     |     |     |     | L    |      |        |     |
|----------------------|------|-----|------|-----------|------|----|----|------------|----|--------------|-----|-------------------------|------|----------|----------|---|------|----|----|-----|----|-----|-----|-----|-----|------|------|--------|-----|
|                      |      |     |      |           |      |    |    |            |    |              |     |                         |      |          |          |   | <br> |    |    |     |    |     |     |     |     |      |      |        |     |
|                      |      |     |      |           |      |    |    |            |    |              |     |                         |      |          |          |   |      |    |    |     |    |     |     |     |     |      |      |        |     |
|                      |      |     |      |           |      | ļ  |    |            |    |              |     |                         |      |          |          |   |      |    |    |     |    |     |     |     |     |      |      |        |     |
|                      |      |     |      |           |      |    |    |            |    |              |     |                         |      |          |          |   |      |    |    |     |    |     |     |     |     |      |      |        |     |
|                      |      |     |      |           |      |    |    |            |    |              |     |                         |      |          |          |   | <br> |    |    |     |    |     |     |     |     |      |      |        |     |
|                      |      |     |      |           |      |    |    |            |    |              |     |                         |      |          |          |   | <br> |    |    |     |    |     |     |     |     |      |      |        |     |
|                      |      |     |      |           |      |    |    |            |    |              |     |                         |      |          |          |   | <br> |    |    |     |    |     |     |     |     |      |      | -      |     |
|                      |      |     |      |           |      |    |    |            |    |              |     |                         |      |          |          |   | <br> |    |    |     |    |     |     |     |     |      |      |        |     |
|                      |      |     |      |           |      |    |    |            |    |              |     |                         |      |          |          |   | <br> |    |    |     |    |     |     |     |     |      |      |        |     |
|                      |      |     |      |           |      |    |    |            |    |              |     |                         |      |          |          |   |      |    |    |     |    |     |     |     |     |      |      |        |     |
|                      |      |     |      |           |      |    |    |            |    |              |     |                         |      |          |          |   |      |    |    |     |    |     |     |     |     |      |      |        |     |
|                      |      |     |      |           |      |    |    |            |    |              |     |                         |      |          |          |   |      |    |    |     |    |     |     |     |     |      | +    | -      |     |
|                      |      |     |      |           |      |    |    |            |    |              |     |                         |      |          |          |   |      | -1 |    |     |    |     |     |     |     |      |      |        |     |
|                      |      |     |      |           |      |    |    |            |    |              |     |                         |      |          |          |   | <br> |    |    |     |    |     |     |     |     |      | -+   |        |     |
|                      |      |     |      |           |      |    |    |            |    |              |     |                         |      |          |          |   |      |    |    |     |    |     |     |     |     |      |      | -+     | _   |
|                      |      |     |      |           |      |    |    |            |    |              |     |                         |      |          |          |   | <br> |    |    | -+  |    |     |     |     |     |      |      |        |     |
|                      |      |     |      |           |      |    |    |            |    |              |     |                         |      |          |          |   |      |    |    |     |    |     |     |     |     |      |      |        |     |
|                      |      |     |      |           |      |    |    |            |    |              |     |                         |      |          |          |   | <br> |    |    |     |    |     |     |     |     |      |      |        |     |
|                      |      |     |      |           |      |    |    |            |    |              |     |                         |      |          |          |   |      |    |    |     |    |     |     |     |     |      |      | $\neg$ |     |
| Note                 | s: _ |     |      |           |      |    |    |            |    |              |     |                         |      |          |          |   |      |    |    |     |    |     |     |     |     | ·    |      |        |     |
|                      |      | 5   | e.e  |           | a+   | ta | ch | <i>e</i> c | )  | Ä            | ite |                         | 0    | 102      |          |   | <br> |    |    |     |    |     |     |     | ~   |      |      |        |     |
|                      |      |     |      |           | ا    |    |    | <u></u>    |    | <u></u>      | -15 | •                       | -    | - 1      | <u> </u> | • | <br> |    |    |     |    |     |     |     |     |      |      |        |     |
|                      |      |     |      |           |      |    |    |            |    |              |     |                         |      |          |          | · | <br> |    |    |     |    |     |     |     |     |      |      |        |     |
|                      |      |     |      |           |      |    | 1  |            |    | <del>)</del> |     | -                       | )    |          |          |   | <br> |    |    |     |    |     |     |     |     |      |      |        |     |
| Site f<br>Plan<br>By | Plan | sul | omit | ted       | by:_ | 4  | 4  | $(\cdot )$ | -V | 2            |     | $\overline{\checkmark}$ |      |          |          |   | <br> |    |    |     |    |     |     |     |     |      |      |        |     |
| Plan                 | App  | rov | ed_  | $\succeq$ | /    | 2  | _  | •          |    |              |     | N                       | ot A | ppr      | ove      | d |      |    |    |     |    |     | D   | ate | 5   | 12   | O,   | 19     | 2   |
| By                   | /    | 35  | Æ    |           | K    | Ļē | -  | -          |    |              |     | E                       | 51   | <u> </u> |          |   | •    | /  | du | mh  | 2  |     |     |     |     |      |      |        |     |
| *                    |      |     |      |           |      |    |    |            |    |              |     |                         |      | -        |          |   | <br> |    | al | 19/ | -1 | - ( | JOU | nty | Hea | in L | Jepa | artm   | ent |