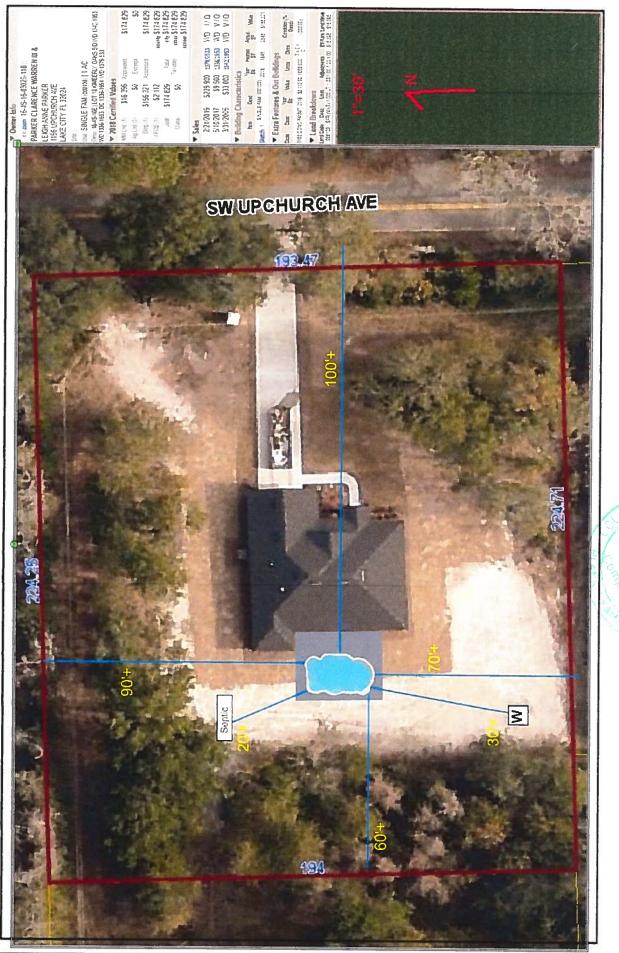

### **Columbia County Property Appraiser** Jeff Hampton Parcel: << 16-4S-16-03026-118 >> **Owner & Property Info** Result: 11 of 83 **PARKER CLARENCE WARREN III &** LEIGH ANNE PARKER Owner 1156 UPCHURCH AVE LAKE CITY, FL 32024 Site LOT 18 KIMBERLY OAKS S/D WD 1042-1953, WD Description\* 1336-1653, DC 1336-1654, WD 1379-533, 1 AC Area S/T/R 16-4S-16E Use Code\*\* SINGLE FAM (000100) Tax District 3 \*The Description above is not to be used as the Legal Description for this parcel in any legal transaction. \*The Use Code is a FL Dept. of Revenue (DOR) code and is not maintained by the Property Appraiser's office. Please contact your city or county Planning & Zoning office for specific zoning information. **Property & Assessment Values** 2019 Working Values 2018 Certified Values Mkt Land (1) \$16,396 Mkt Land (1) \$16,396 Ag Land (0) \$0 Ag Land (0) \$0

# STATE OF FLORIDA DEPARTMENT OF HEALTH APPLICATION FOR CONSTRUCTION PERMIT

Permit Application Number\_

9-0391

. .

 Scale: Each block represents 10 feet and 1 inch = 40 feet.

|                      |      |     |      |           |      | 1  |    |            |    |              |     |                         |      |          |          |   | <br> |    |    |     |    |     |     |     |     | L    |      |        |     |
|----------------------|------|-----|------|-----------|------|----|----|------------|----|--------------|-----|-------------------------|------|----------|----------|---|------|----|----|-----|----|-----|-----|-----|-----|------|------|--------|-----|
|                      |      |     |      |           |      |    |    |            |    |              |     |                         |      |          |          |   | <br> |    |    |     |    |     |     |     |     |      |      |        |     |
|                      |      |     |      |           |      |    |    |            |    |              |     |                         |      |          |          |   |      |    |    |     |    |     |     |     |     |      |      |        |     |
|                      |      |     |      |           |      | ļ  |    |            |    |              |     |                         |      |          |          |   |      |    |    |     |    |     |     |     |     |      |      |        |     |
|                      |      |     |      |           |      |    |    |            |    |              |     |                         |      |          |          |   |      |    |    |     |    |     |     |     |     |      |      |        |     |
|                      |      |     |      |           |      |    |    |            |    |              |     |                         |      |          |          |   | <br> |    |    |     |    |     |     |     |     |      |      |        |     |
|                      |      |     |      |           |      |    |    |            |    |              |     |                         |      |          |          |   | <br> |    |    |     |    |     |     |     |     |      |      |        |     |
|                      |      |     |      |           |      |    |    |            |    |              |     |                         |      |          |          |   | <br> |    |    |     |    |     |     |     |     |      |      | -      |     |
|                      |      |     |      |           |      |    |    |            |    |              |     |                         |      |          |          |   | <br> |    |    |     |    |     |     |     |     |      |      |        |     |
|                      |      |     |      |           |      |    |    |            |    |              |     |                         |      |          |          |   | <br> |    |    |     |    |     |     |     |     |      |      |        |     |
|                      |      |     |      |           |      |    |    |            |    |              |     |                         |      |          |          |   |      |    |    |     |    |     |     |     |     |      |      |        |     |
|                      |      |     |      |           |      |    |    |            |    |              |     |                         |      |          |          |   |      |    |    |     |    |     |     |     |     |      |      |        |     |
|                      |      |     |      |           |      |    |    |            |    |              |     |                         |      |          |          |   |      |    |    |     |    |     |     |     |     |      | +    | -      |     |
|                      |      |     |      |           |      |    |    |            |    |              |     |                         |      |          |          |   |      | -1 |    |     |    |     |     |     |     |      |      |        |     |
|                      |      |     |      |           |      |    |    |            |    |              |     |                         |      |          |          |   | <br> |    |    |     |    |     |     |     |     |      | -+   |        |     |
|                      |      |     |      |           |      |    |    |            |    |              |     |                         |      |          |          |   |      |    |    |     |    |     |     |     |     |      |      | -+     | _   |
|                      |      |     |      |           |      |    |    |            |    |              |     |                         |      |          |          |   | <br> |    |    | -+  |    |     |     |     |     |      |      |        |     |
|                      |      |     |      |           |      |    |    |            |    |              |     |                         |      |          |          |   |      |    |    |     |    |     |     |     |     |      |      |        |     |
|                      |      |     |      |           |      |    |    |            |    |              |     |                         |      |          |          |   | <br> |    |    |     |    |     |     |     |     |      |      |        |     |
|                      |      |     |      |           |      |    |    |            |    |              |     |                         |      |          |          |   |      |    |    |     |    |     |     |     |     |      |      | $\neg$ |     |
| Note                 | s: _ |     |      |           |      |    |    |            |    |              |     |                         |      |          |          |   |      |    |    |     |    |     |     |     |     | ·    |      |        |     |
|                      |      | 5   | e.e  |           | a+   | ta | ch | <i>e</i> c | )  | Ä            | ite |                         | 0    | 102      |          |   | <br> |    |    |     |    |     |     |     | ~   |      |      |        |     |
|                      |      |     |      |           | ا    |    |    | <u></u>    |    | <u></u>      | -15 | •                       | -    | - 1      | <u> </u> | • | <br> |    |    |     |    |     |     |     |     |      |      |        |     |
|                      |      |     |      |           |      |    |    |            |    |              |     |                         |      |          |          | · | <br> |    |    |     |    |     |     |     |     |      |      |        |     |
|                      |      |     |      |           |      |    | 1  |            |    | <del>)</del> |     | -                       | )    |          |          |   | <br> |    |    |     |    |     |     |     |     |      |      |        |     |
| Site f<br>Plan<br>By | Plan | sul | omit | ted       | by:_ | 4  | 4  | $(\cdot )$ | -V | 2            |     | $\overline{\checkmark}$ |      |          |          |   | <br> |    |    |     |    |     |     |     |     |      |      |        |     |
| Plan                 | App  | rov | ed_  | $\succeq$ | /    | 2  | _  | •          |    |              |     | N                       | ot A | ppr      | ove      | d |      |    |    |     |    |     | D   | ate | 5   | 12   | O,   | 19     | 2   |
| By                   | /    | 35  | Æ    |           | K    | Ļē | -  | -          |    |              |     | E                       | 51   | <u> </u> |          |   | •    | /  | du | mh  | 2  |     |     |     |     |      |      |        |     |
| *                    |      |     |      |           |      |    |    |            |    |              |     |                         |      | -        |          |   | <br> |    | al | 19/ | -1 | - ( | JOU | nty | Hea | in L | Jepa | artm   | ent |