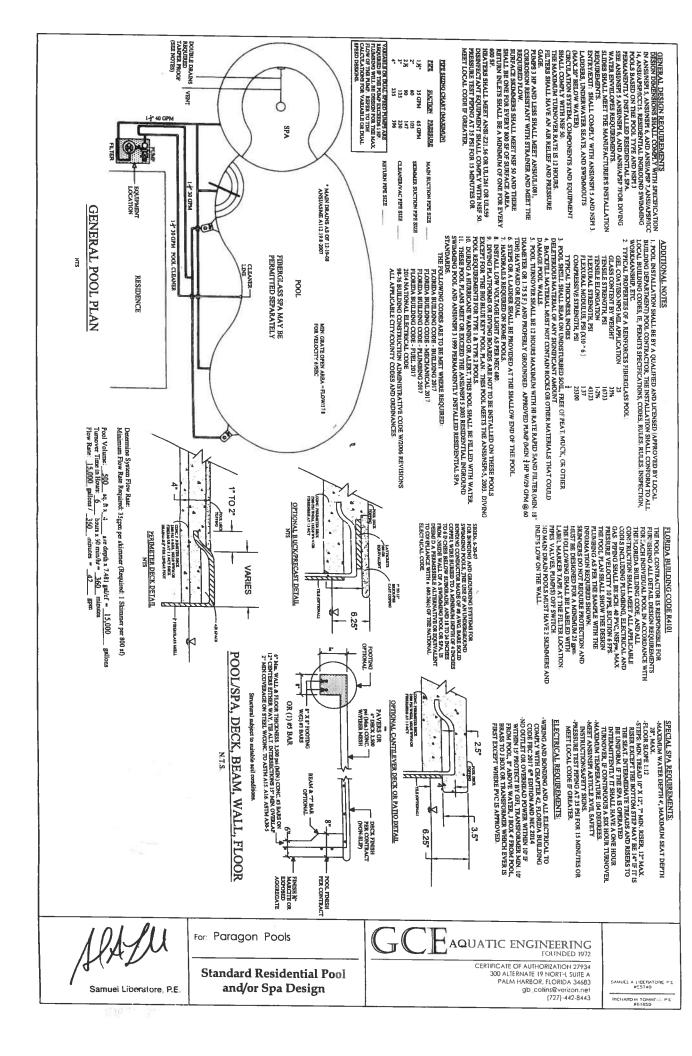

|                   |            |
| SIGNATURE: 11 M                                                                                                         | $\mathcal{O}$                                                                  |                                       | ann el-                                             | 30-19             |            |
| DH 4015, 08/09 (Obsoletes pro                                                                                           | vious editions which                                                           |                                       | DATE: <u>4-</u>                                     | 50-11             |            |

editions which may not be used) Incorporated 64E-6.001, FAC

14 th

3/3











| Parcel: 16-4S-16-0   | 03026-118                                                    | 2                                             | Tax Collector      | Tax Estimator | Property Card | Parcel List Gene          |  |  |  |
|----------------------|--------------------------------------------------------------|-----------------------------------------------|--------------------|---------------|---------------|---------------------------|--|--|--|
| << Next Lower Parcel | Next Higher Parcel >>                                        | •                                             |                    | 2018 TRIM (   | odf) Interact | Interactive GIS Map Print |  |  |  |
| Owner & Proper       | ty Info                                                      |