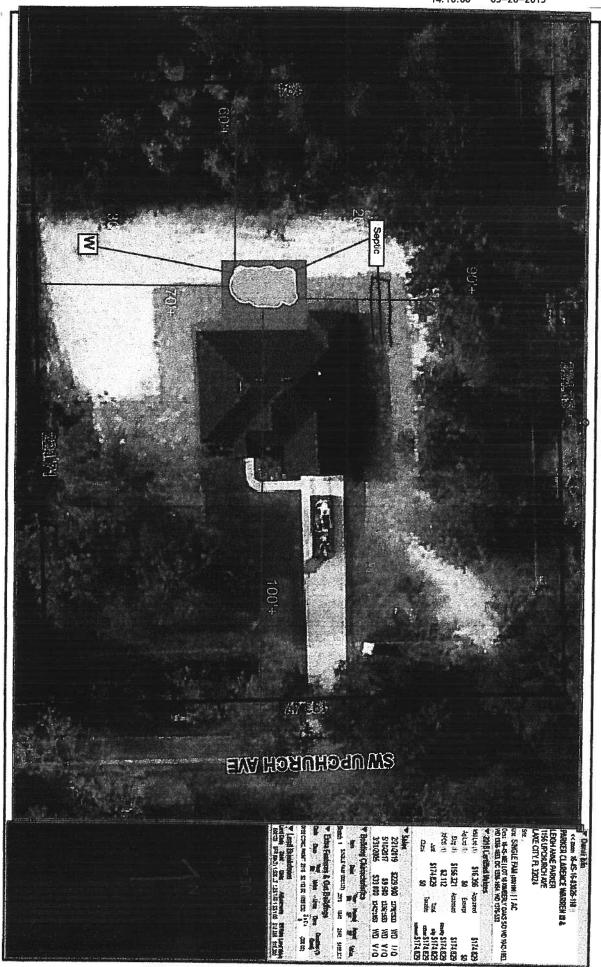

### Building Characteristics

| Bldg Sketch | Bldg Item | Bldg Desc*          | Year Blt | Base SF | Actual SF | Bldg Value |
|-------------|-----------|---------------------|----------|---------|-----------|------------|
| Sketch      | 1         | SINGLE FAM (000100) | 2018     | 1845    | 2545      | \$156,321  |