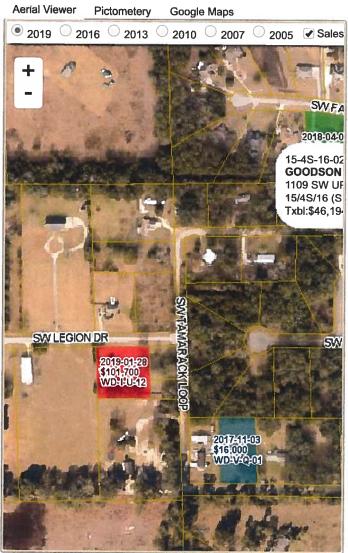

### Sales History

| Sale Date | Sale Price | Book/Page | Deed | V/I | Quality (Codes) | RCode |
|-----------|------------|-----------|------|-----|-----------------|-------|
| 2/21/2019 | \$229,900  | 1379/0533 | WD   | 1   | Q               | 01    |
| 5/10/2017 | \$9,500    | 1336/1653 | WD   | V   | Q               | 01    |
| 3/31/2005 | \$33,000   | 1042/1953 | WD   | V   | Q               |       |