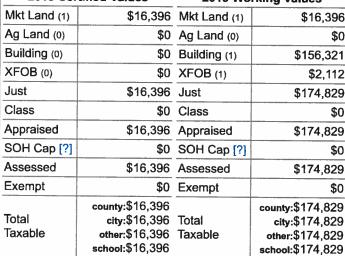

### **Columbia County Property Appraiser** Jeff Hampton Parcel: << 16-4S-16-03026-118 >> **Owner & Property Info** Result: 11 of 83 **PARKER CLARENCE WARREN III &** LEIGH ANNE PARKER Owner 1156 UPCHURCH AVE LAKE CITY, FL 32024 Site LOT 18 KIMBERLY OAKS S/D WD 1042-1953, WD Description\* 1336-1653, DC 1336-1654, WD 1379-533, 1 AC Area S/T/R 16-4S-16E Use Code\*\* SINGLE FAM (000100) Tax District 3 \*The Description above is not to be used as the Legal Description for this parcel in any legal transaction. \*The Use Code is a FL Dept. of Revenue (DOR) code and is not maintained by the Property Appraiser's office. Please contact your city or county Planning & Zoning office for specific zoning information. **Property & Assessment Values** 2019 Working Values 2018 Certified Values Mkt Land (1) \$16,396 Mkt Land (1) \$16,396 Ag Land (0) \$0 Ag Land (0) \$0

2018 Tax Roll Year

updated: 3/29/2019

### Sales History

| Sale Date | Sale Price | Book/Page | Deed | V/I | Quality (Codes) | RCode |
|-----------|------------|-----------|------|-----|-----------------|-------|
| 2/21/2019 | \$229,900  | 1379/0533 | WD   | 1   | Q               | 01    |
| 5/10/2017 | \$9,500    | 1336/1653 | WD   | V   | Q               | 01    |
| 3/31/2005 | \$33,000   | 1042/1953 | WD   | V   | Q               |       |

### Building Characteristics

| Bldg Sketch | Bldg Item | Bldg Desc*          | Year Blt | Base SF | Actual SF | Bldg Value |
|-------------|-----------|---------------------|----------|---------|-----------|------------|
| Sketch      | 1         | SINGLE FAM (000100) | 2018     | 1845    | 2545      | \$156,321  |

\*Bldg Desc determinations are used by the Property Appraisers office solely for the purpose of determining a property's Just Value for ad valorem tax purposes and should not be used for any other purpose.

# Extra Features & Out Buildings (Codes)

| Code | Desc        | Year Blt | Value      | Units    | Dims      | Condition (% Good) |
|------|-------------|----------|------------|----------|-----------|--------------------|
| 0166 | CONC, PAVMT | 2018     | \$2,112.00 | 1056.000 | 0 x 0 x 0 | (000.00)           |

### Land Breakdown

| Land Code | Desc      | Units    | Adjustments         | Eff Rate | Land Value |
|-----------|-----------|----------|---------------------|----------|------------|
| 000100    | SFR (MKT) | 1.000 LT | 1.00/1.00 1.00/1.00 | \$16,396 | \$16,396   |