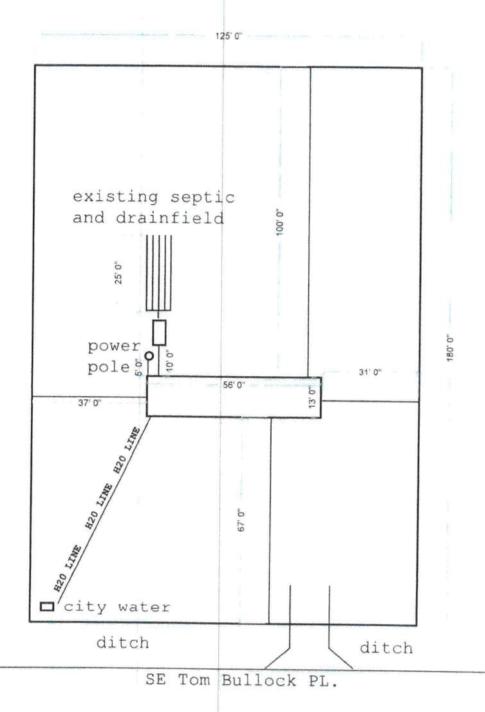

## STATE OF FLORIDA DEPARTMENT OF HEALTH

APPLICATION FOR CONSTRUCTION PERMIT

Permit Application Number 2) - 2786 ------PART II - SITEPLAN -----Scale: Each block represents 10 feet and 1 inch = 40 feet. Notes: Site Plan submitted by: 1 Agent: V Owner: Date: Plan Approved V Not Approved\_\_\_\_ Date 10/27/2 COLUMBIA County Health Department ALL CHANGES MUST BE APPROVED BY THE COUNTY HEALTH DEPARTMENT

DH 4015, 08/09 (Obsoletes previous editions which may not be used). Incorporated: 64E-6 001, FAC (Stock Number: 5744-002-4015-6).

Page 2 01 4

21-0706

| Name: | Topping                                       | B01506           | Project:<br>0000416 | Drawn:<br>Marcus | TnT Permitting<br>39850 Stewart Rd.                      |
|-------|-----------------------------------------------|------------------|---------------------|------------------|----------------------------------------------------------|
| Cat:  | 149 SE Tom Bullock PL.<br>Lake City FL, 32025 | Scale:<br>1"=30' | Date:<br>8/17/21    | Rev:             | Zephyrhills, F1.<br>33540<br>TnTPermitting@gmail.<br>com |