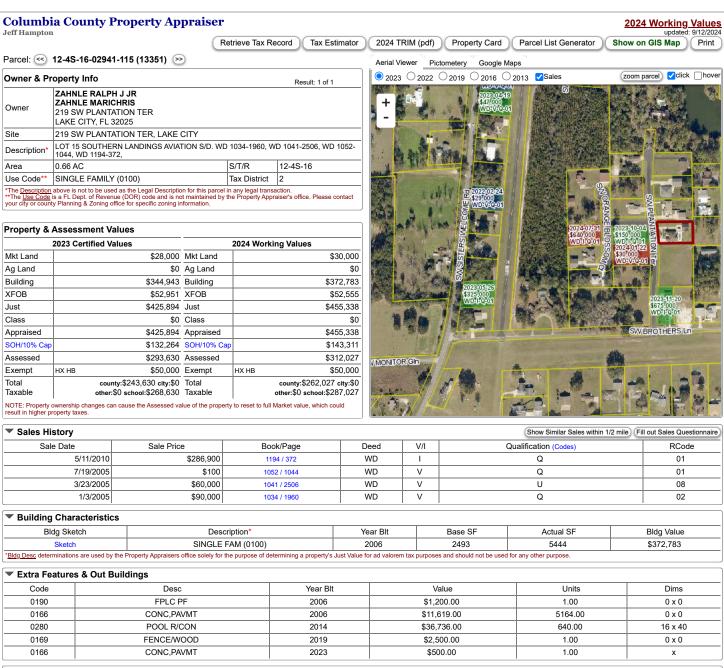

 ▼ Land Breakdown
 Code
 Desc
 Units
 Adjustments
 Eff Rate
 Land Value

 0100
 SFR (MKT)
 1.000 LT (0.660 AC)
 1.0000/1.0000 1.0000//
 \$30,000 /LT
 \$30,000

Search Result: 1 of 1

© Columbia County Property Appraiser | Jeff Hampton | Lake City, Florida | 386-758-1083