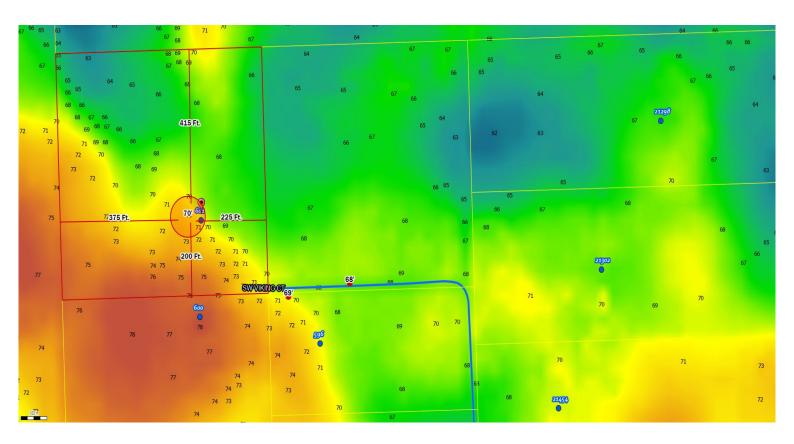

## Columbia County, FLA - Building & Zoning Property Map

Printed: Thu May 30 2024 08:59:46 GMT-0400 (Eastern Daylight Time)

Parcel No: 09-7S-17-09958-003 Owner: COOK KENNETH WAYNE

Subdivision:

Lot:

Acres: 10.0653019 Deed Acres: 10 Ac

District: District 4 Everett Phillips Future Land Uses: Agriculture - 3

Flood Zones:

Official Zoning Atlas: A-3

All data, information, and maps are provided"as is" without warranty or any representation of accuracy, timeliness of completeness. Columbia County, FL makes no warranties, express or implied, as to the use of the information obtained here. There are no implies warranties of merchantability or fitness for a particular purpose. The requester acknowledges and accepts all limitations, including the fact that the data, information, and maps are dynamic and in a constant state of maintenance, and update.