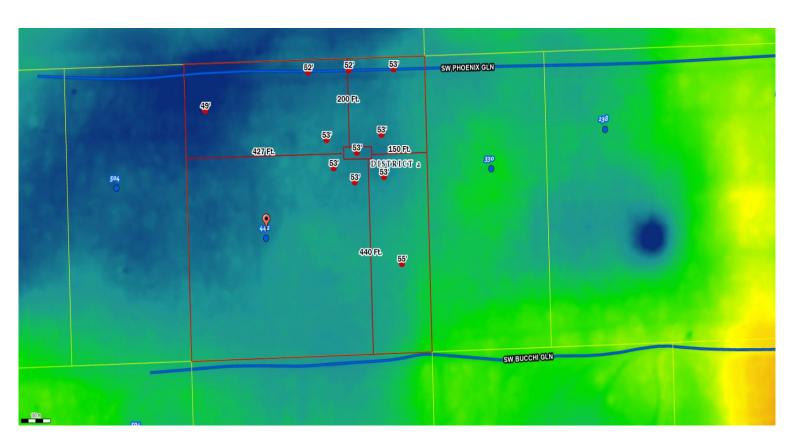

## Columbia County, FLA - Building & Zoning Property Map

Printed: Mon Jun 12 2023 16:08:32 GMT-0400 (Eastern Daylight Time)

Parcel No: 10-7S-16-04171-002

Owner: HAMRIC BRADY, HAMRIC JESSICA

Subdivision:

Lot:

Acres: 10.1281281 Deed Acres: 10 Ac

District: District 2 Rocky Ford Future Land Uses: Agriculture - 3

Flood Zones:

Official Zoning Atlas: A-3

All data, information, and maps are provided"as is" without warranty or any representation of accuracy, timeliness of completeness. Columbia County, FL makes no warranties, express or implied, as to the use of the information obtained here. There are no implies warranties of merchantability or fitness for a particular purpose. The requester acknowledges and accepts all limitations, including the fact that the data, information, and maps are dynamic and in a constant state of maintenance, and update.