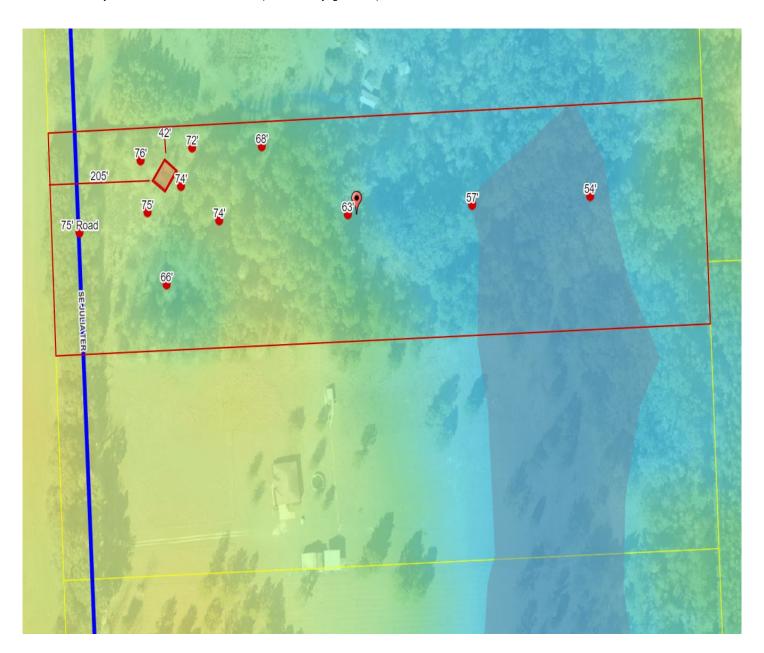

## Columbia County, FLA - Building & Zoning Property Map

Printed: Tue May 18 2021 10:05:18 GMT-0400 (Eastern Daylight Time)

Parcel No: 26-6S-17-09859-835 Owner: HALEY WILLIAM J

Subdivision: HAWKS RIDGE ACRES UNR

Lot: 35

Acres: 11.0766153 Deed Acres: 10.88 Ac

District: District 4 Toby Witt Future Land Uses: Agriculture - 3

Flood Zones: 0.2 PCT ANNUAL CHANCE FLOOD HAZARD,

Official Zoning Atlas: A-3

All data, information, and maps are provided"as is" without warranty or any representation of accuracy, timeliness of completeness. Columbia County, FL makes no warranties, express or implied, as to the use of the information obtained here. There are no implies warranties of merchantability or fitness for a particular purpose. The requester acknowledges and accepts all limitations, including the fact that the data, information, and maps are dynamic and in a constant state of maintenance, and update.