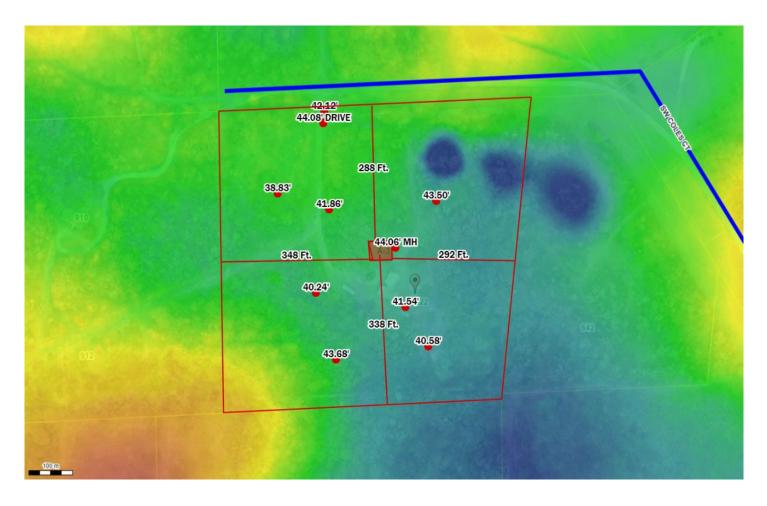

## Columbia County, FLA - Building & Zoning Property Map

Printed: Thu Dec 09 2021 17:17:09 GMT-0500 (Eastern Standard Time)

Parcel No: 06-7S-16-04145-009 Owner: LUCAS LORIE Subdivision: COLE'S UNR Lot: 5 Acres: 10.1928129 Deed Acres: 10.19 Ac District: District 2 Rocky Ford Future Land Uses: Agriculture - 3 Flood Zones: Official Zoning Atlas: A-3