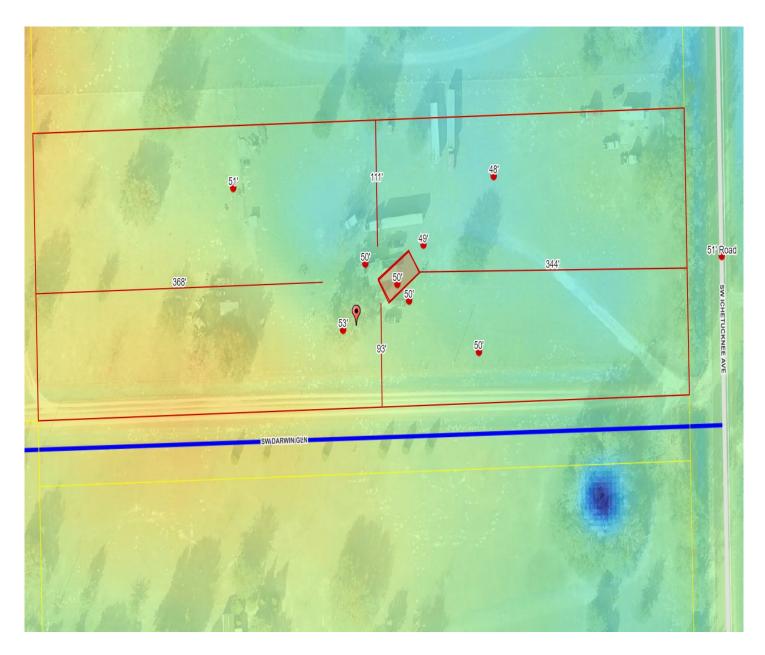

## Columbia County, FLA - Building & Zoning Property Map

Printed: Fri Aug 06 2021 13:05:56 GMT-0400 (Eastern Daylight Time)

Parcel No: 25-5S-15-00479-103 Owner: PERRY VELMA C Subdivision: FLATT Lot: 3 Acres: 5.03802538 Deed Acres: 5.04 Ac District: District 2 Rocky Ford Future Land Uses: Environmentally Sensitive Areas -1 Flood Zones: Official Zoning Atlas: ESA-2