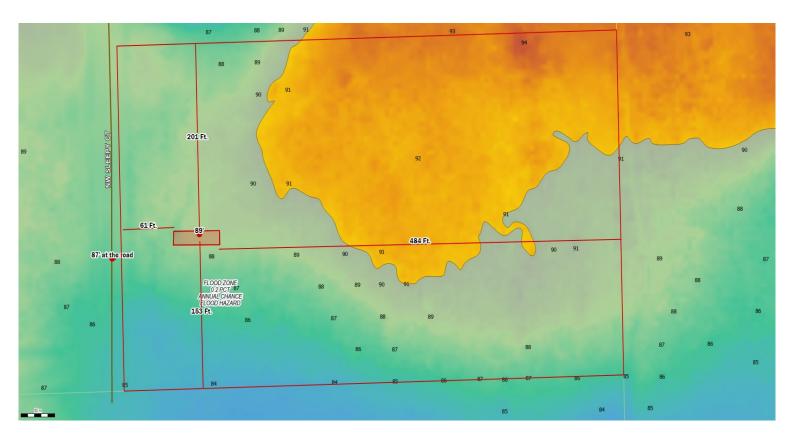

## Columbia County, FLA - Building & Zoning Property Map

Printed: Wed Mar 08 2023 09:19:21 GMT-0500 (Eastern Standard Time)

Parcel No: 18-2S-16-01642-007 Owner: LAMONTAGNE TARA L, PERKINS ALLEN RAY Subdivision: Lot: GOV'T LOT 5 SEC 18 Acres: 5.0106163 Deed Acres: 5.01 Ac District: District 1 Ronald Williams Future Land Uses: Agriculture - 3 Flood Zones: 0.2 PCT ANNUAL CHANCE FLOOD HAZARD, Official Zoning Atlas: A-3