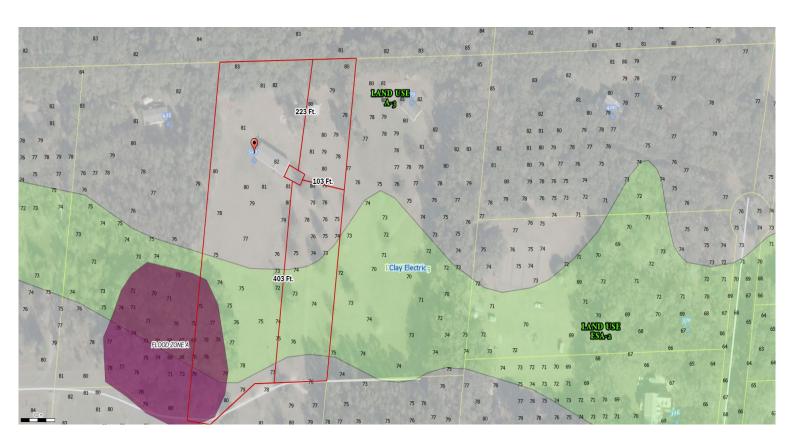

## Columbia County, FLA - Building & Zoning Property Map

Printed: Fri Jun 07 2024 10:40:24 GMT-0400 (Eastern Daylight Time)

Parcel No: 34-4S-16-03273-003

Owner: ULSETH MARY T, MCRAE KELLEY L

Subdivision:

Lot:

Acres: 5.068605 Deed Acres: 5.05 Ac

District: District 5 Tim Murphy

Future Land Uses: Agriculture - 3, Environmentally Sensitive Areas -1

Flood Zones: A,

Official Zoning Atlas: A-3, ESA-2

All data, information, and maps are provided as is without warranty or any representation of accuracy, timeliness of completeness. Columbia County, FL makes no warranties, express or implied, as to the use of the information obtained here. There are no implies warranties of merchantability or fitness for a particular purpose. The requester acknowledges and accepts all limitations, including the fact that the data, information, and maps are dynamic and in a constant state of maintenance, and update.