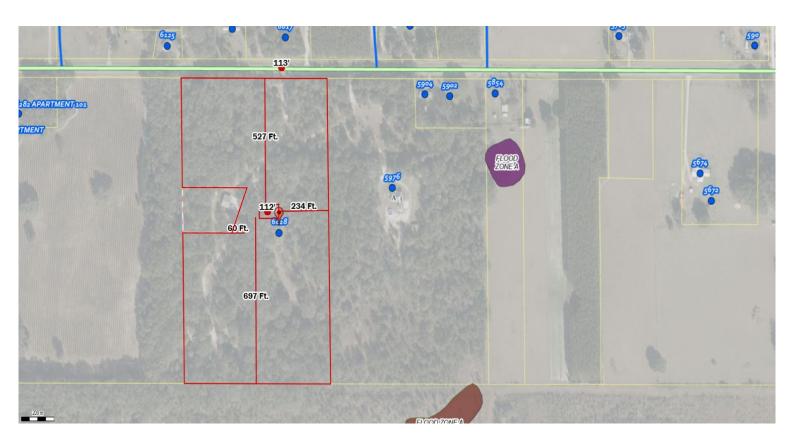

## Columbia County, FLA - Building & Zoning Property Map

Printed: Mon May 05 2025 01:30:58 GMT-0400 (Eastern Daylight Time)

Parcel No: 30-4S-16-03245-004

Owner: MOWRY DALE A, MOWRY WHITNEY W

Subdivision:

Lot:

Acres: 19.0951767 Deed Acres: 19.09 Ac

District: District 2 Rocky Ford

Future Land Uses: Agriculture - 3, Public

Flood Zones:

Official Zoning Atlas: A-3

All data, information, and maps are provided"as is" without warranty or any representation of accuracy, timeliness of completeness. Columbia County, FL makes no warranties, express or implied, as to the use of the information obtained here. There are no implies warranties of merchantability or fitness for a particular purpose. The requester acknowledges and accepts all limitations, including the fact that the data, information, and maps are dynamic and in a constant state of maintenance, and update.