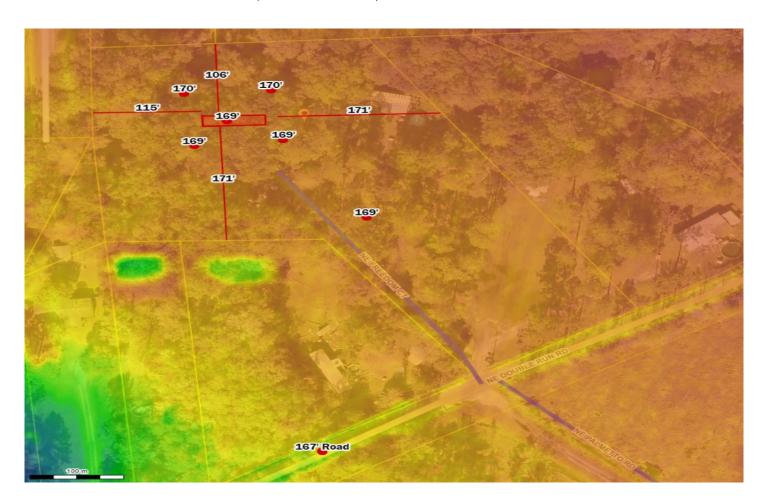

## Columbia County, FLA - Building & Zoning Property Map

Printed: Fri Nov 12 2021 15:05:49 GMT-0500 (Eastern Standard Time)

All data, information, and maps are provided"as is" without warranty or any representation of accuracy, timeliness of completeness. Columbia County, FL makes no warranties, express or implied, as to the use of the information obtained here. There are no implies warranties of merchantability or fitness for a particular purpose. The requester acknowledges and accepts all limitations, including the fact that the data, information, and maps are dynamic and in a constant state of maintenance, and update.