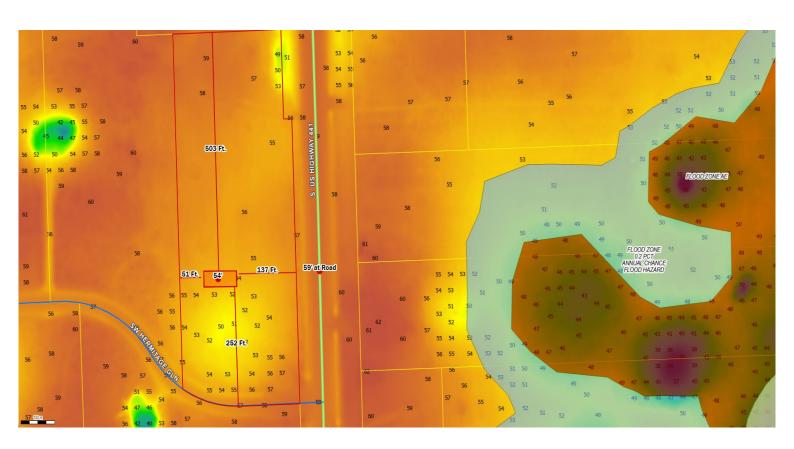

## Columbia County, FLA - Building & Zoning Property Map

Printed: Tue Feb 21 2023 09:14:34 GMT-0500 (Eastern Standard Time)

Parcel No: 21-7S-17-10039-107 Owner: GEIGER FARMS, LLC, Subdivision: HERMITAGE

Lot: 7

Acres: 5.00181627 Deed Acres: 5.01 Ac

District: District 4 Toby Witt Future Land Uses: Agriculture - 3

Flood Zones:

Official Zoning Atlas: A-3

All data, information, and maps are provided"as is" without warranty or any representation of accuracy, timeliness of completeness. Columbia County, FL makes no warranties, express or implied, as to the use of the information obtained here. There are no implies warranties of merchantability or fitness for a particular purpose. The requester acknowledges and accepts all limitations, including the fact that the data, information, and maps are dynamic and in a constant state of maintenance, and update.