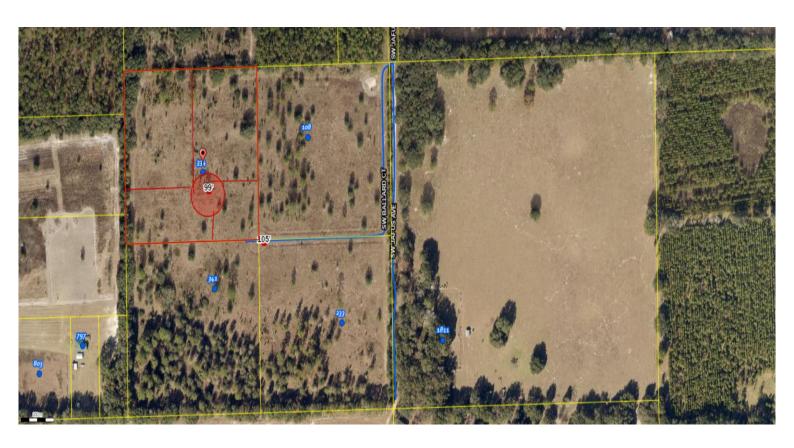

## Columbia County, FLA - Building & Zoning Property Map

Printed: Mon Jan 08 2024 07:33:46 GMT-0500 (Eastern Standard Time)

Parcel No: 13-4S-15-00358-005

Owner: ECHEVERRI RICHARD O, ECHEVERRI ALICIA A

Subdivision: MURRAY ACRES UNR

Lot: PARCEL 2 Acres: 10.1290588 Deed Acres: 10 Ac

District: District 2 Rocky Ford Future Land Uses: Agriculture - 3

Flood Zones:

Official Zoning Atlas: A-3

All data, information, and maps are provided as is without warranty or any representation of accuracy, timeliness of completeness. Columbia County, FL makes no warranties, express or implied, as to the use of the information obtained here. There are no implies warranties of merchantability or fitness for a particular purpose. The requester acknowledges and accepts all limitations, including the fact that the data, information, and maps are dynamic and in a constant state of maintenance, and update.