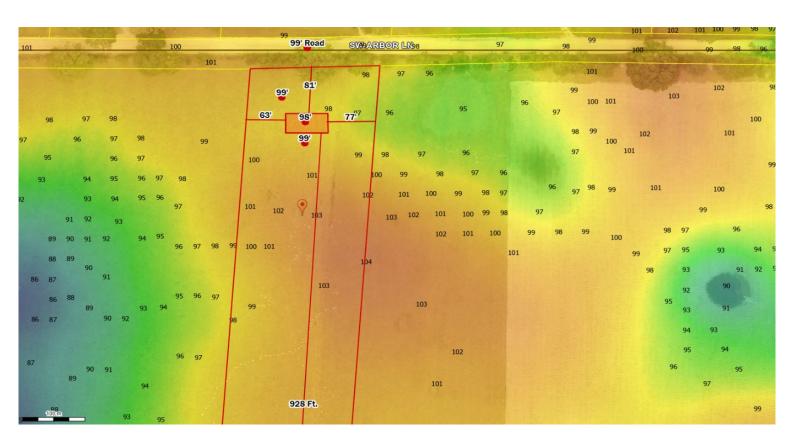

## Columbia County, FLA - Building & Zoning Property Map

Printed: Thu May 12 2022 13:02:44 GMT-0400 (Eastern Daylight Time)

Parcel No: 31-3S-16-02414-003

Owner: THOMAS JOSHUA L, THOMAS NICKI L

Subdivision:

Lot:

Acres: 4.995576 Deed Acres: 5 Ac

District: District 2 Rocky Ford Future Land Uses: Agriculture - 3

Flood Zones:

Official Zoning Atlas: A-3

All data, information, and maps are provided"as is" without warranty or any representation of accuracy, timeliness of completeness. Columbia County, FL makes no warranties, express or implied, as to the use of the information obtained here. There are no implies warranties of merchantability or fitness for a particular purpose. The requester acknowledges and accepts all limitations, including the fact that the data, information, and maps are dynamic and in a constant state of maintenance, and update.