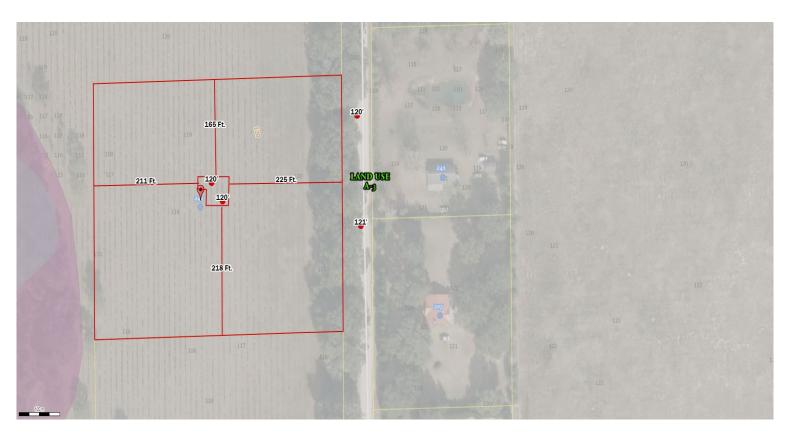

## Columbia County, FLA - Building & Zoning Property Map

Printed: Wed Aug 21 2024 08:23:16 GMT-0400 (Eastern Daylight Time)

Parcel No: 01-4S-15-00321-004 Owner: DUPREE CINDY ELIZABETH, SUPREE DONALD KEVIN JR Subdivision: Lot: Acres: 5.003056 Deed Acres: 5 Ac District: District 2 Rocky Ford Future Land Uses: Agriculture - 3 Flood Zones: Official Zoning Atlas: A-3