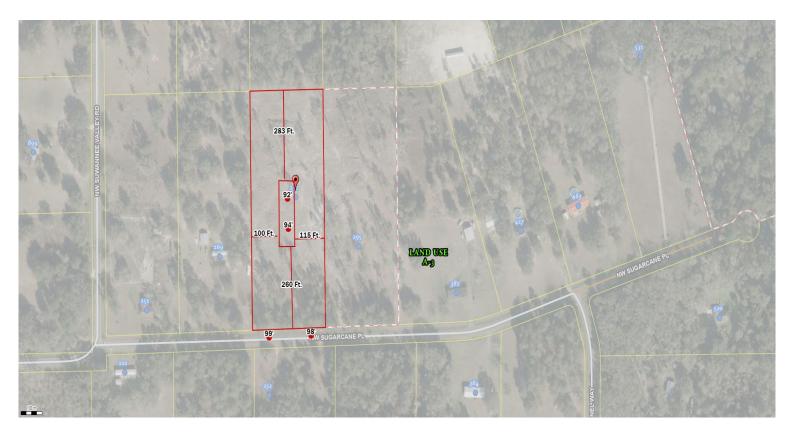

## Columbia County, FLA - Building & Zoning Property Map

Printed: Mon May 20 2024 12:14:02 GMT-0400 (Eastern Daylight Time)

Parcel No: 21-2S-16-01689-112

Owner: HILL KENNETH DAVID, HILL REBECCA RENEE

Subdivision: SUWANNEE HILLS

Lot: 12

Acres: 4.96069431 Deed Acres: 5.01 Ac

District: District 1 Ronald Williams Future Land Uses: Agriculture - 3

Flood Zones:

Official Zoning Atlas: A-3

All data, information, and maps are provided"as is" without warranty or any representation of accuracy, timeliness of completeness. Columbia County, FL makes no warranties, express or implied, as to the use of the information obtained here. There are no implies warranties of merchantability or fitness for a particular purpose. The requester acknowledges and accepts all limitations, including the fact that the data, information, and maps are dynamic and in a constant state of maintenance, and update.