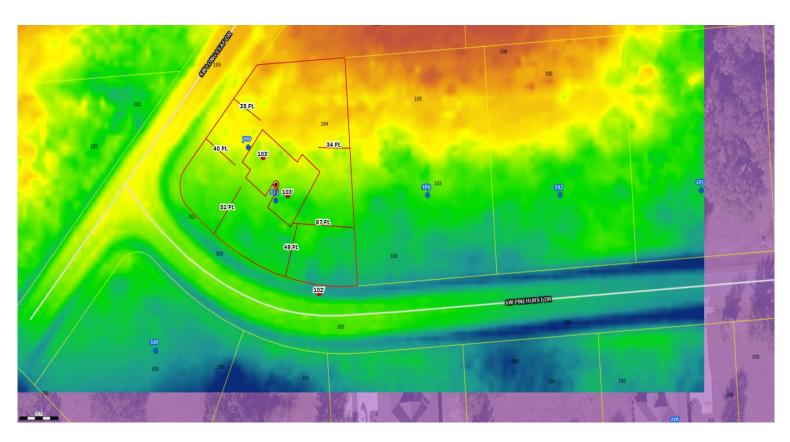

## Columbia County, FLA - Building & Zoning Property Map

Printed: Mon Oct 09 2023 12:51:06 GMT-0400 (Eastern Daylight Time)

Parcel No: 21-4S-16-03087-101 Owner: SPARKS CONSTRUCTION & DESIGN INC, Subdivision: FOREST COUNTRY SIXTH ADDITION Lot: 1 Acres: 0.659441352 Deed Acres: District: District 3 Robbie Hollingsworth Future Land Uses: Residential - Low Flood Zones: Official Zoning Atlas: RSF-2