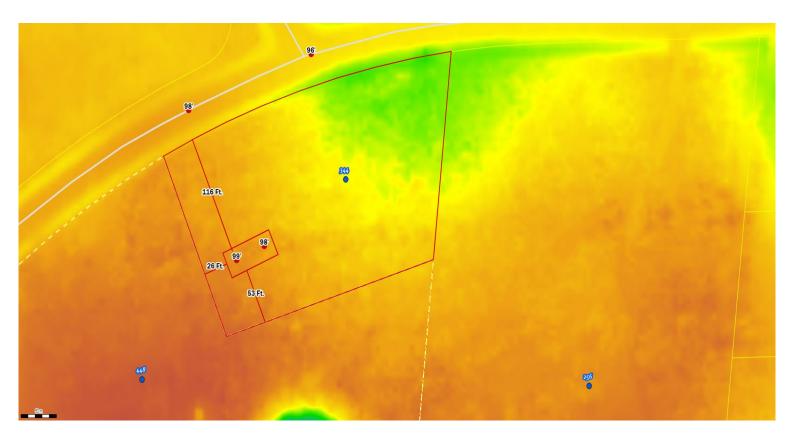

## Columbia County, FLA - Building & Zoning Property Map

Printed: Tue Jan 23 2024 11:31:18 GMT-0500 (Eastern Standard Time)

Parcel No: 33-4S-16-03265-229 Owner: POWELL SAUNDRA, Subdivision: MAULDIN WOODLANDS PHASE 2 Lot: 25 Acres: 1.35016179 Deed Acres: 1.38 Ac District: District 2 Rocky Ford Future Land Uses: Agriculture - 3 Flood Zones: Official Zoning Atlas: A-3