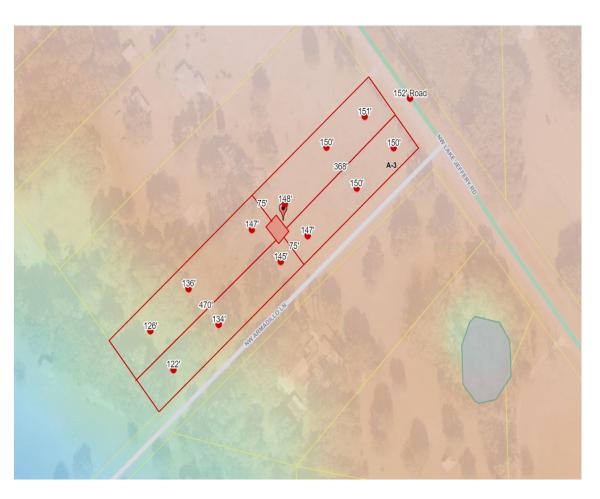

## Parcel Information

Parcel No: 09-3S-16-02049-113 Owner: CHANDLER DONZEL R IV & Subdivision: ROLLING OAKS Lot: 13 Acres: 4.030447 Deed Acres: 4.02 Ac District: District 3 Robbie Hollingsworth Future Land Uses: Agriculture - 3 Flood Zones: Official Zoning Atlas: A-3