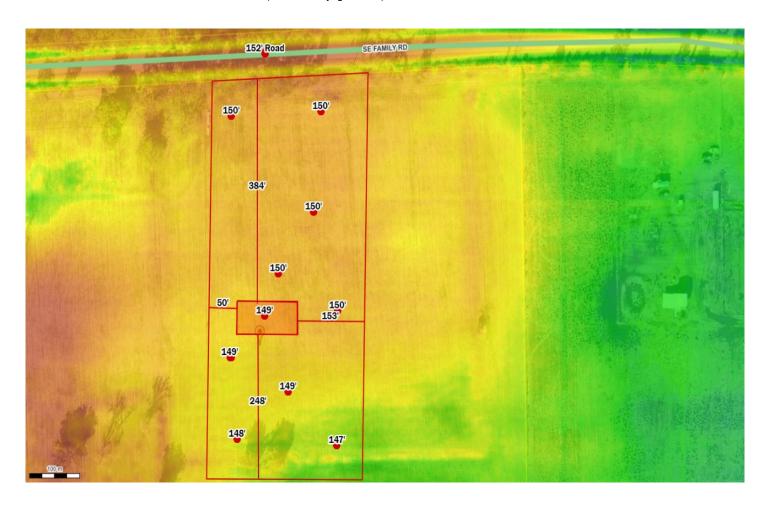

## Columbia County, FLA - Building & Zoning Property Map

Printed: Wed Mar 30 2022 12:07:03 GMT-0400 (Eastern Daylight Time)

Parcel No: 13-5S-17-09223-002

Owner: DICKS BRIAN, DICKS AIMEE

Subdivision:

Lot:

Acres: 5.010371 Deed Acres: 5.01 Ac

District: District 4 Toby Witt Future Land Uses: Agriculture - 3

Flood Zones:

Official Zoning Atlas: A-3

All data, information, and maps are provided"as is" without warranty or any representation of accuracy, timeliness of completeness. Columbia County, FL makes no warranties, express or implied, as to the use of the information obtained here. There are no implies warranties of merchantability or fitness for a particular purpose. The requester acknowledges and accepts all limitations, including the fact that the data, information, and maps are dynamic and in a constant state of maintenance, and update.