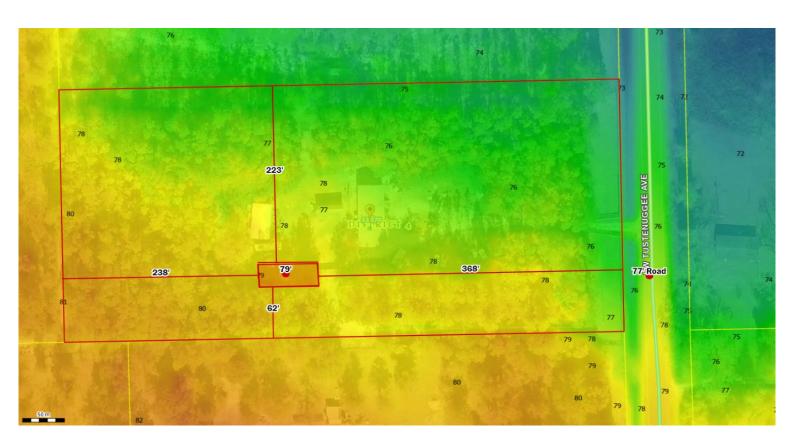

## Columbia County, FLA - Building & Zoning Property Map

Printed: Fri Aug 19 2022 10:04:45 GMT-0400 (Eastern Daylight Time)

Parcel No: 07-6S-17-09621-114

Owner: QUINTERO MARY, QUINTERO MICHAEL DOMINICK

Subdivision: TUSTENUGGEE RIDGE

Lot: 14

Acres: 4.980621 Deed Acres: 5 Ac

District: District 2 Rocky Ford Future Land Uses: Agriculture - 3

Flood Zones:

Official Zoning Atlas: A-3

All data, information, and maps are provided"as is" without warranty or any representation of accuracy, timeliness of completeness. Columbia County, FL makes no warranties, express or implied, as to the use of the information obtained here. There are no implies warranties of merchantability or fitness for a particular purpose. The requester acknowledges and accepts all limitations, including the fact that the data, information, and maps are dynamic and in a constant state of maintenance, and update.