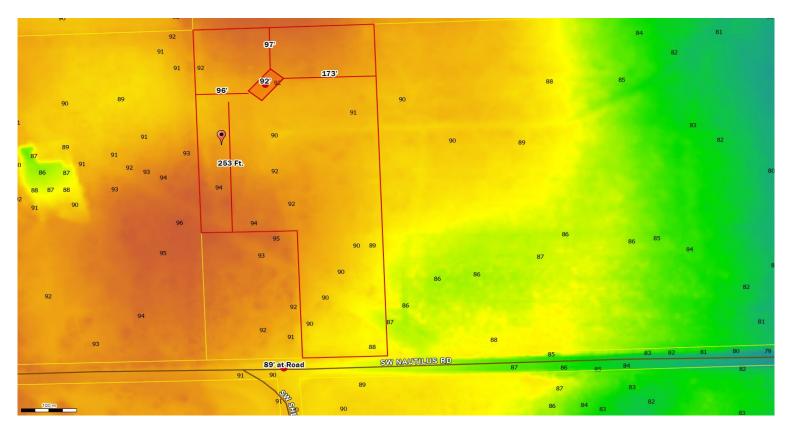

## Columbia County, FLA - Building & Zoning Property Map

Printed: Mon Jan 30 2023 12:02:14 GMT-0500 (Eastern Standard Time)

Parcel No: 24-5S-16-03700-002 Owner: HEESEN DONALD JOHN III, DAUGHERTY JENNIFER LEANN Subdivision: Lot: Acres: 3.92244267 Deed Acres: 4 Ac District: District 5 Tim Murphy Future Land Uses: Agriculture - 3 Flood Zones: Official Zoning Atlas: A-3