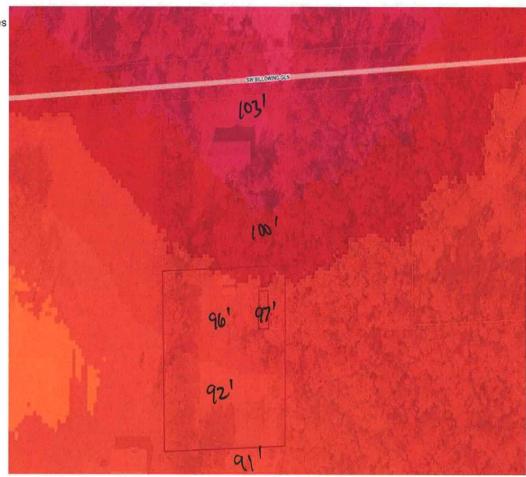

## Parcel Information

Parcel No: 25-4S-16-03152-020 Owner: MILLIGAN ROBERT &

Subdivision:

Lot:

Acres: 1.00646341 Deed Acres:

District: District 3 Bucky Nash Future Land Uses: Residential - Low

Flood Zones:

Official Zoning Atlas: RSF-2