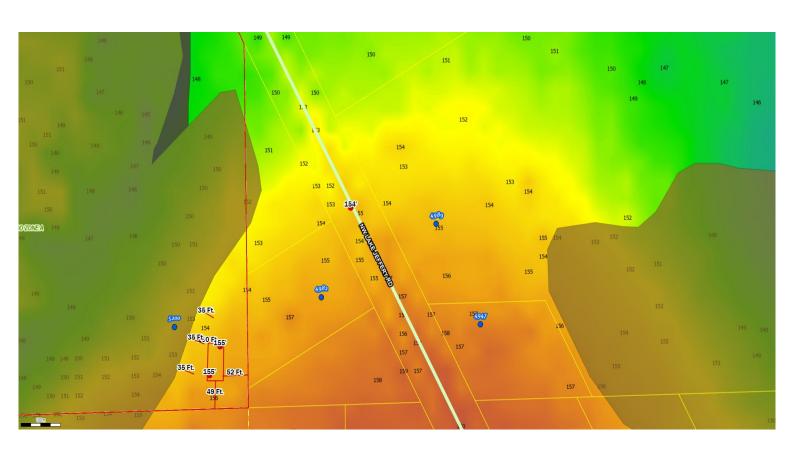

## Columbia County, FLA - Building & Zoning Property Map

Printed: Tue Apr 23 2024 08:19:16 GMT-0400 (Eastern Daylight Time)

Parcel No: 15-3S-16-02140-001

Owner: ALVAREZ ERINALDO, ALVAREZ SHARON

Subdivision:

Lot:

Acres: 40.149498 Deed Acres: 39 Ac

District: District 3 Robbie Hollingsworth

Future Land Uses: Agriculture - 3

Flood Zones: A,

Official Zoning Atlas: A-3

All data, information, and maps are provided as is without warranty or any representation of accuracy, timeliness of completeness. Columbia County, FL makes no warranties, express or implied, as to the use of the information obtained here. There are no implies warranties of merchantability or fitness for a particular purpose. The requester acknowledges and accepts all limitations, including the fact that the data, information, and maps are dynamic and in a constant state of maintenance, and update.