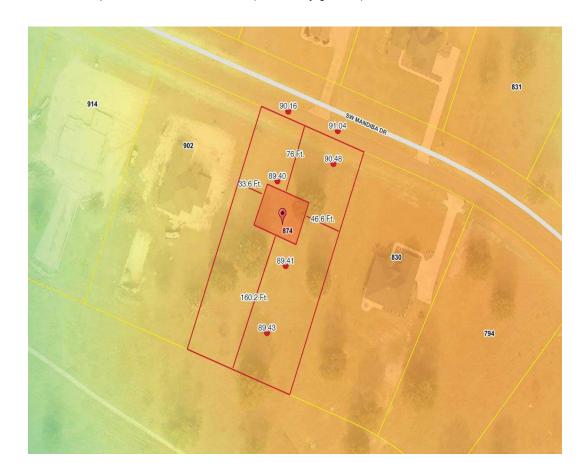

## Columbia County, FLA - Building & Zoning Property Map

Printed: Wed Apr 21 2021 14:43:38 GMT-0400 (Eastern Daylight Time)

## **Parcel Information**

Parcel No: 18-5S-17-09280-174

Owner: WELLS JAMES A & CAROLYN D Subdivision: OAKS OF LAKE CITY PHASE 2

Lot: 74

Acres: 1.01569188 Deed Acres: 1.02 Ac

District: District 5 Tim Murphy Future Land Uses: Agriculture - 3

Flood Zones:

Official Zoning Atlas: PRRD

All data, information, and maps are provided"as is" without warranty or any representation of accuracy, timeliness of completeness. Columbia County, FL makes no warranties, express or implied, as to the use of the information obtained here. There are no implies warranties of merchantability or fitness for a particular purpose. The requester acknowledges and accepts all limitations, including the fact that the data, information, and maps are dynamic and in a constant state of maintenance, and update.