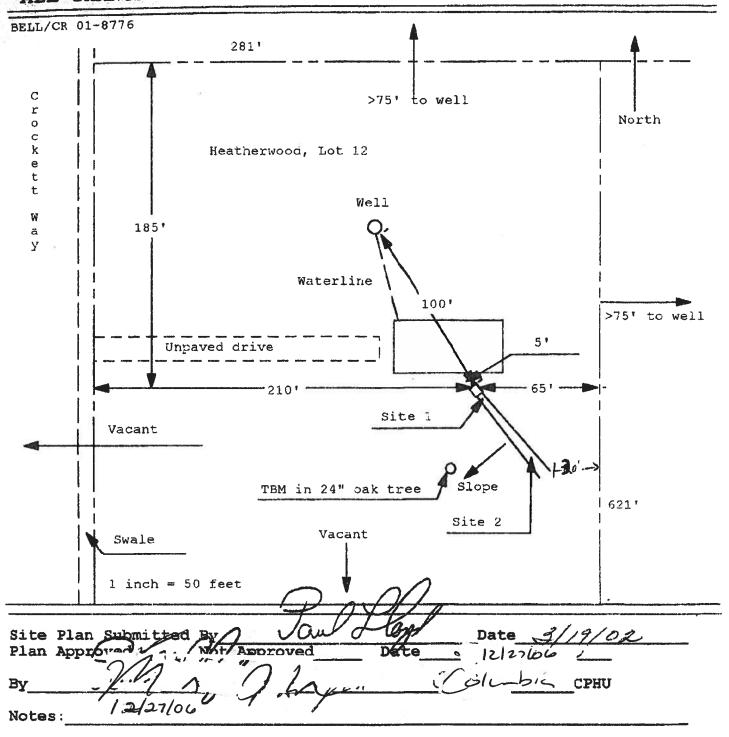

## APPLICATION FOR ONSITE SEWAGE DISPOSAL SYSTEM CONSTRUCTION PERMIT

Permit Application Number \_ PART II - SITE PLAN-Scale: Each block represents 5 feet and 1 inch = 50 feet. 401.53WIN 14x00 210 200 337.41 2,50 ACLES **Votes:** Site Plan submitted by: With Buy Signature Plan Approved \_\_\_\_\_ Not Approved \_\_\_\_\_ Date 12/5/06 **County Health Department** 