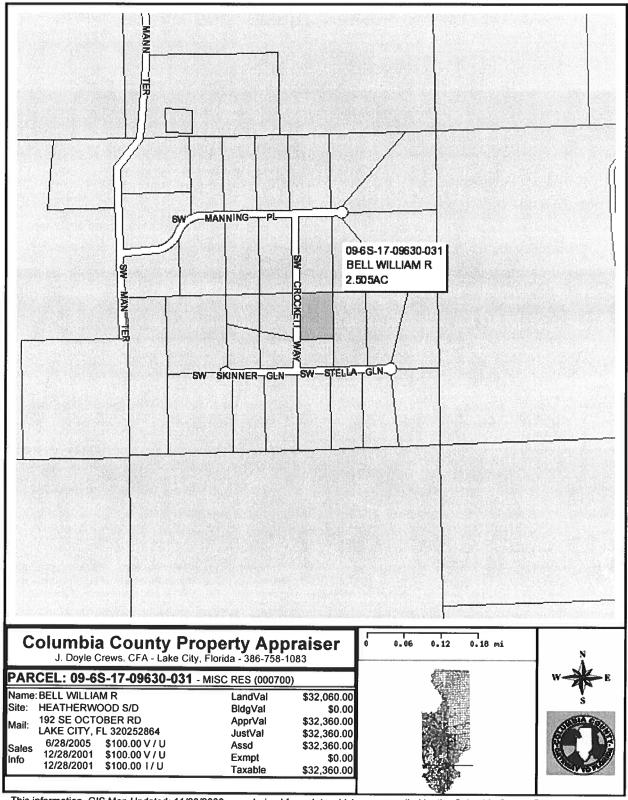

# Columbia County Property Appraiser

DB Last Updated: 11/20/2006

Parcel: 09-6S-17-09630-031

#### **Owner & Property Info**

| Owner's Name       | BELL WILLIAM R                                                                                                                                                |              |    |  |  |  |  |
|--------------------|---------------------------------------------------------------------------------------------------------------------------------------------------------------|--------------|----|--|--|--|--|
| Site Address       | HEATHERWOOD                                                                                                                                                   | S/D          |    |  |  |  |  |
| Mailing<br>Address | 192 SE OCTOBER RD<br>LAKE CITY, FL 320252864                                                                                                                  |              |    |  |  |  |  |
| Use Desc. (code)   | MISC RES (000700)                                                                                                                                             |              |    |  |  |  |  |
| Neighborhood       | 9617.01                                                                                                                                                       | Tax District | 3  |  |  |  |  |
| UD Codes           | MKTA02                                                                                                                                                        | Market Area  | 02 |  |  |  |  |
| Total Land<br>Area | 2.505 ACRES                                                                                                                                                   |              |    |  |  |  |  |
| Description        | N 1/2 OF LOT 12 AND N1/4 OF S1/2 OF LOT 12<br>HEATHERWOOD S/D ORB 775-2337, 1/3 UNDIV<br>INT 816-1393, 856-2331, 943-146, 943-148,<br>1035-595, WD 1056-2410. |              |    |  |  |  |  |