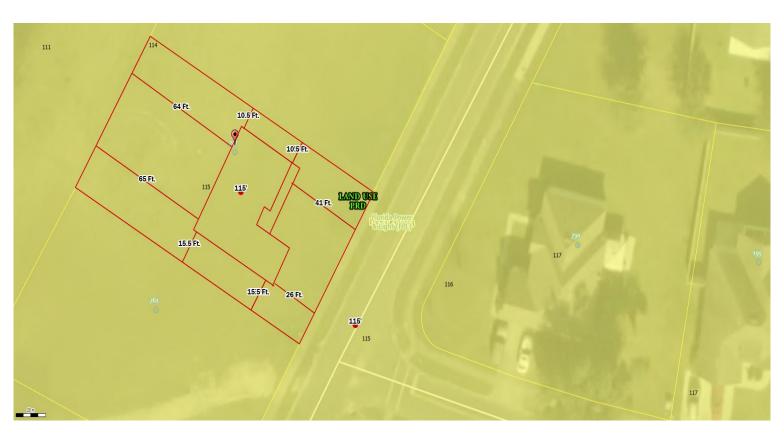

## Columbia County, FLA - Building & Zoning Property Map

Printed: Thu Jan 30 2025 16:13:26 GMT-0500 (Eastern Standard Time)

Parcel No: 03-4S-16-02731-094 Owner: ADAMS HOMES OF NORTHWEST FLORIDA, INC, Subdivision: PRESERVE AT LAUREL LAKE UNIT 1 Lot: 94 Acres: 0.263880134 Deed Acres: District: District 3 Robbie Hollingsworth Future Land Uses: Residential - Low Flood Zones: Official Zoning Atlas: PRD