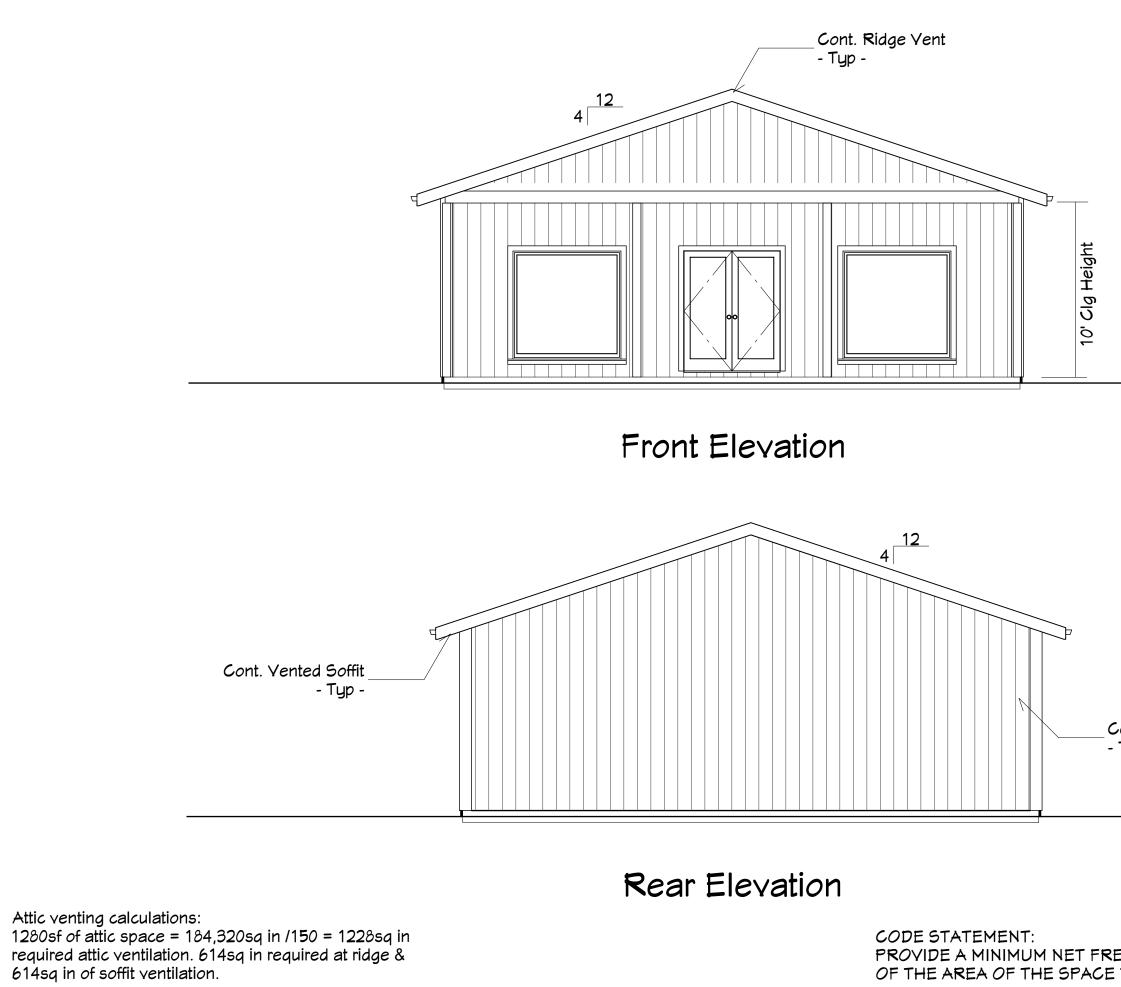

| n<br>Blevations<br>3/16" = 1'                                      |
|--------------------------------------------------------------------|
| Whitehurst / Bowel<br>19656 S US Hwy 441<br>High Springs, FL 32643 |
| DESIGN BY:<br>G Buzbee<br>10/28/2021                               |

Cem. Board Siding - Typ -

## PROVIDE A MINIMUM NET FREE VENTILATING AREA OF 1/150th OF THE AREA OF THE SPACE TO BE VENTILATED.

|                                                    | 5                                                                  |
|----------------------------------------------------|--------------------------------------------------------------------|
| 10' Clg Height                                     | Elevations<br>3/16" = 1'                                           |
|                                                    | Whitehurst / Bowen<br>19656 S US Hwy 441<br>High Springs, FL 32643 |
| E VENTILATING AREA OF 1/150th<br>TO BE VENTILATED. | DESIGN BY:<br>G Buzbee<br>10/28/2021                               |