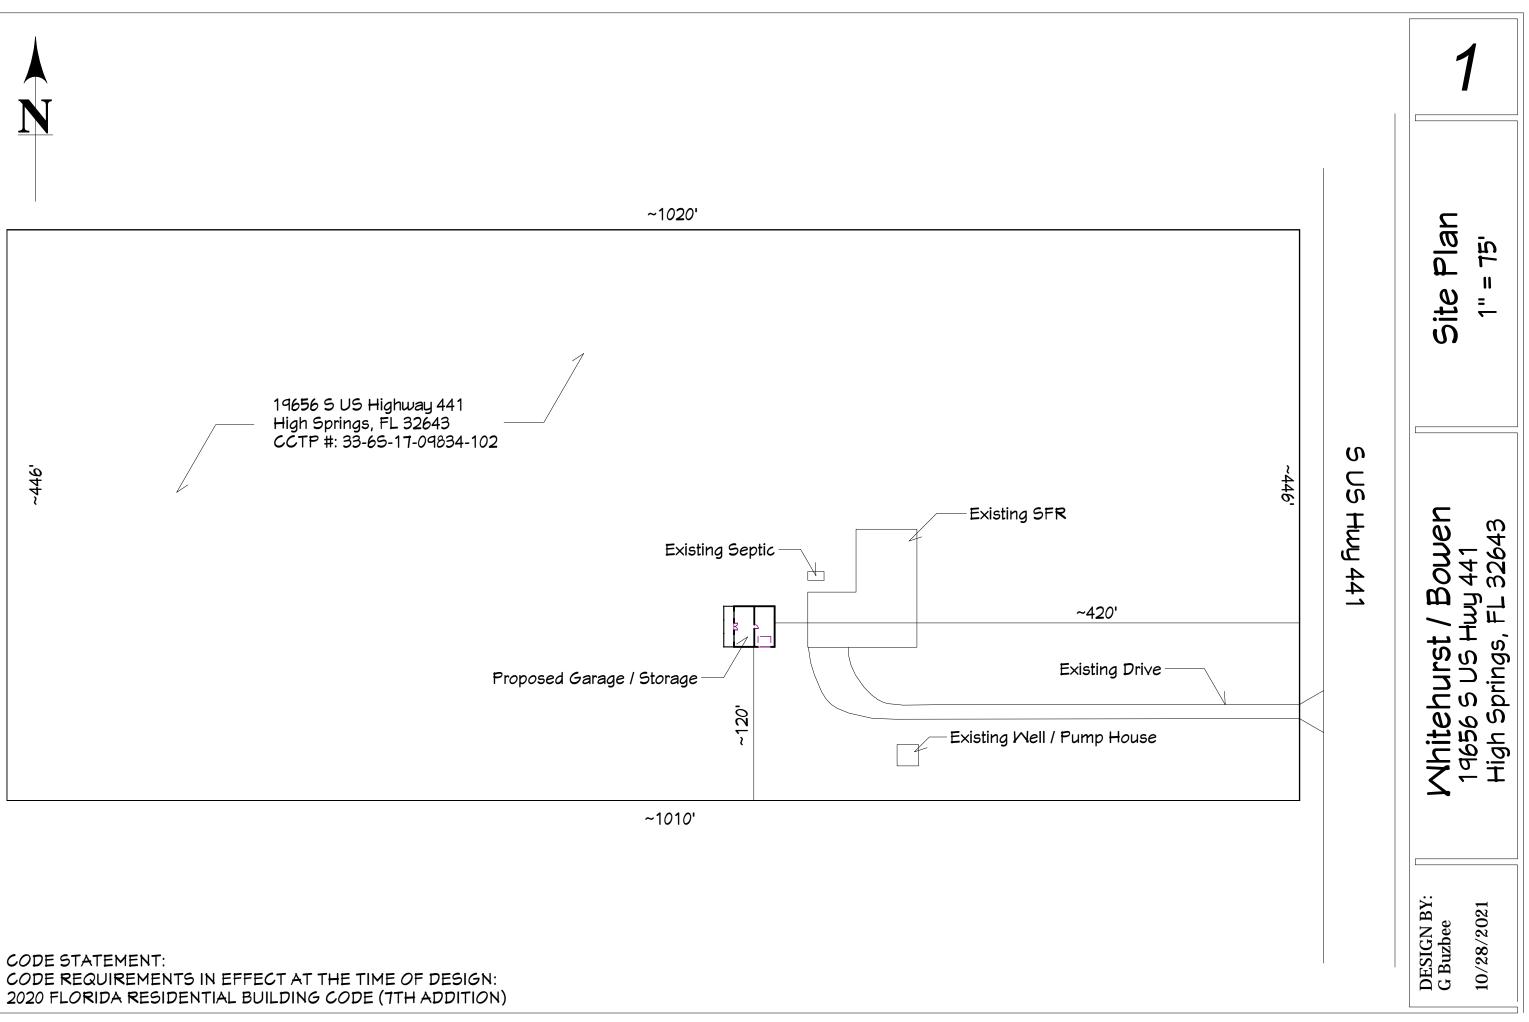

| n<br>Blevations<br>3/16" = 1'                                      |
|--------------------------------------------------------------------|
| Whitehurst / Bowel<br>19656 S US Hwy 441<br>High Springs, FL 32643 |
| DESIGN BY:<br>G Buzbee<br>10/28/2021                               |

Cem. Board Siding - Typ -

## PROVIDE A MINIMUM NET FREE VENTILATING AREA OF 1/150th OF THE AREA OF THE SPACE TO BE VENTILATED.



|                                                    | 5                                                                  |
|----------------------------------------------------|--------------------------------------------------------------------|
| 10' Clg Height                                     | Elevations<br>3/16" = 1'                                           |
|