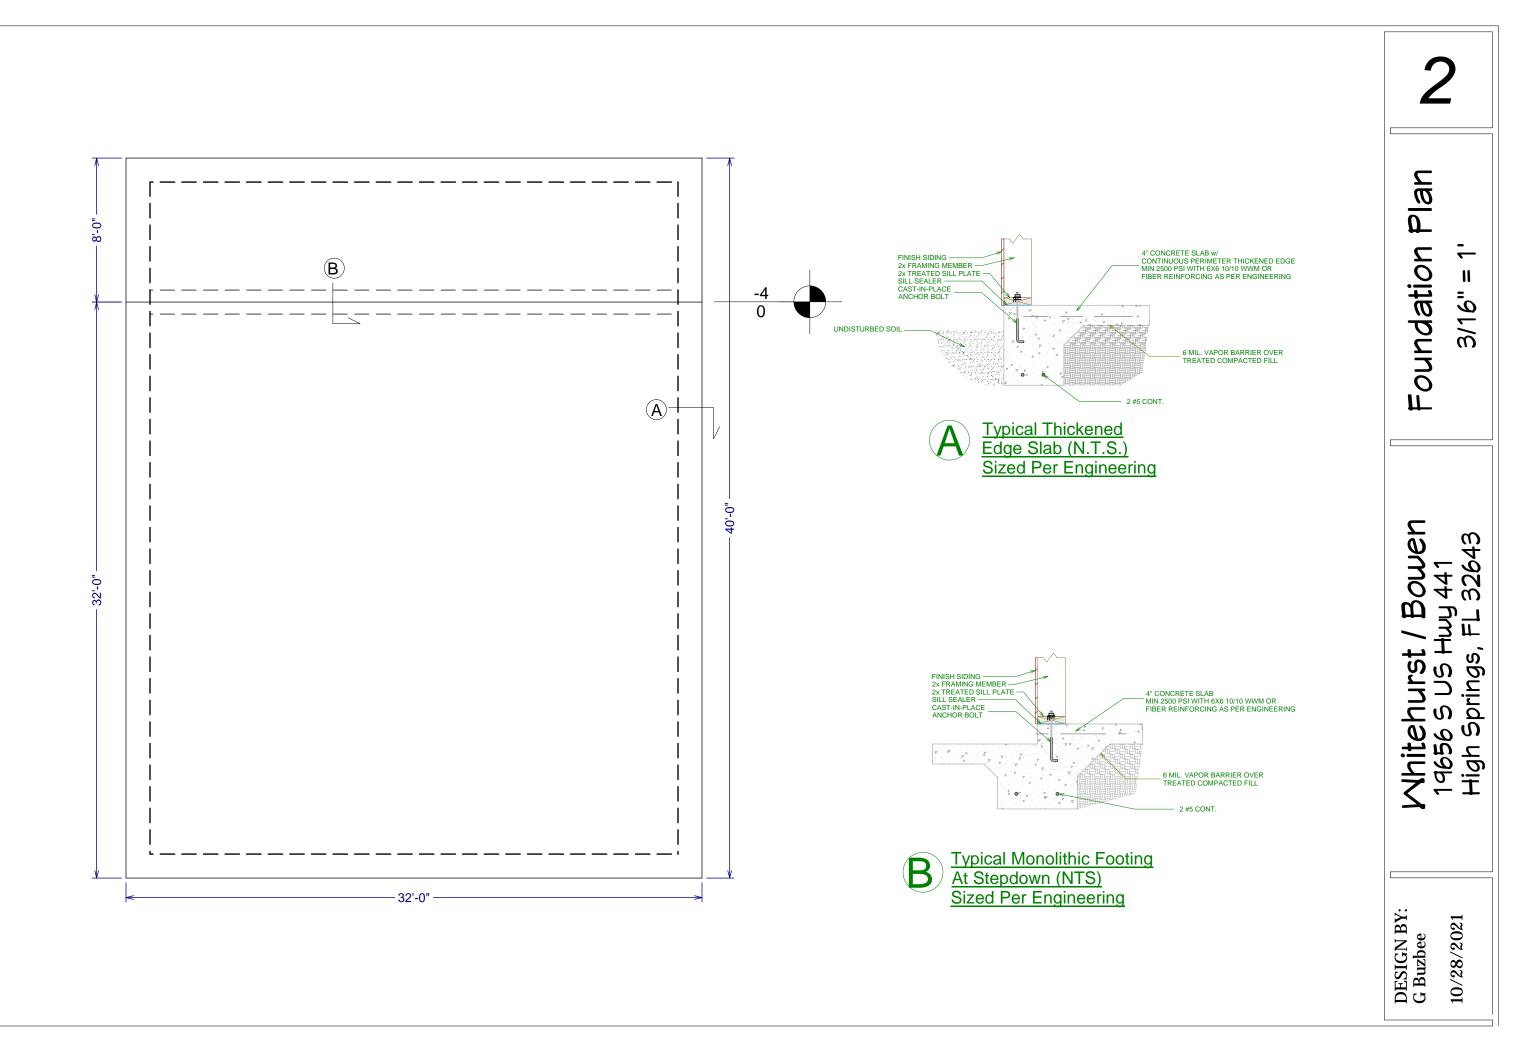

| n<br>Blevations<br>3/16" = 1'                                      |
|--------------------------------------------------------------------|
| Whitehurst / Bowel<br>19656 S US Hwy 441<br>High Springs, FL 32643 |
| DESIGN BY:<br>G Buzbee<br>10/28/2021                               |

Cem. Board Siding - Typ -

## PROVIDE A MINIMUM NET FREE VENTILATING AREA OF 1/150th OF THE AREA OF THE SPACE TO BE VENTILATED.



|                                                    | 5                                                                  |
|----------------------------------------------------|--------------------------------------------------------------------|
| 10' Clg Height                                     | Elevations<br>3/16" = 1'                                           |
|