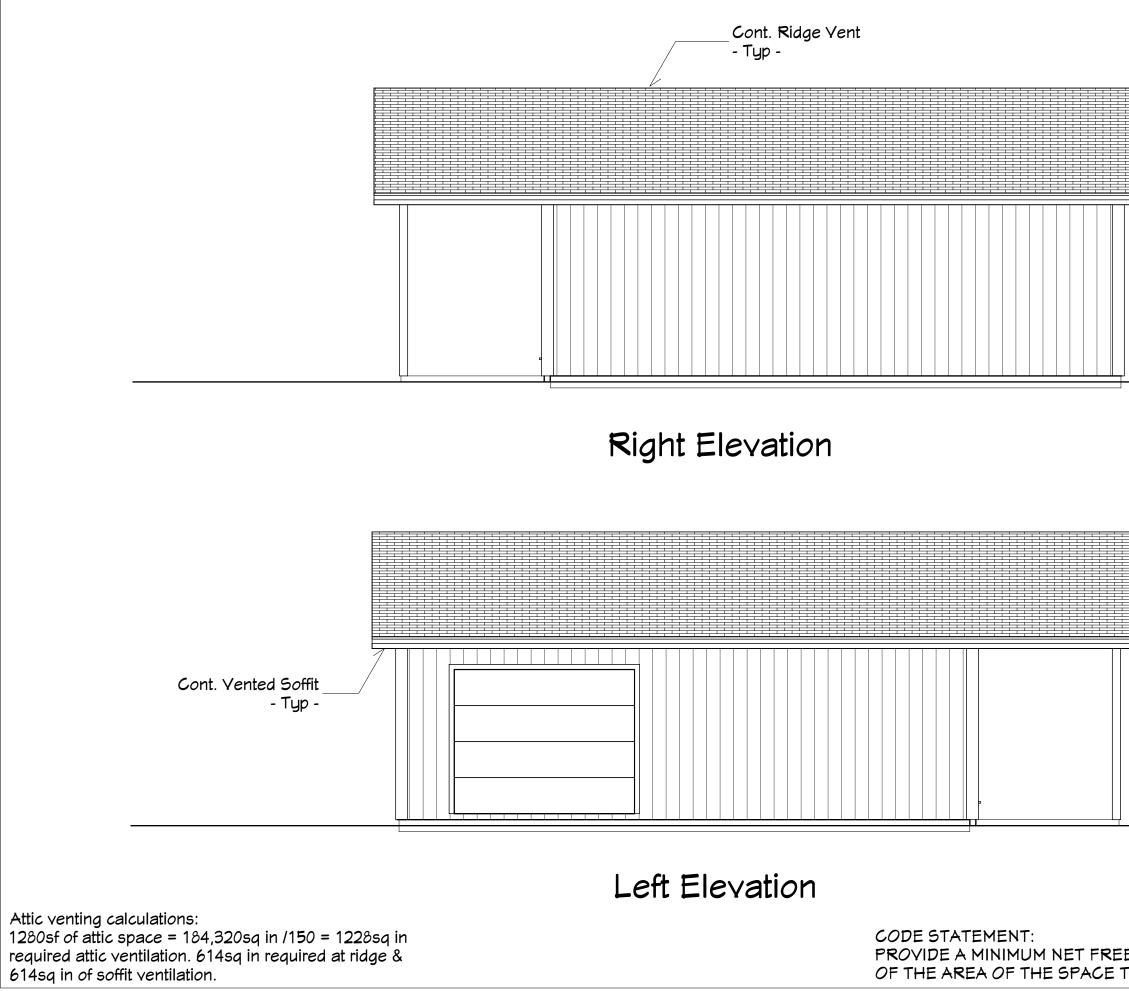

## PROVIDE A MINIMUM NET FREE VENTILATING AREA OF 1/150th OF THE AREA OF THE SPACE TO BE VENTILATED.

|                                                    | 5                                                                  |
|----------------------------------------------------|--------------------------------------------------------------------|
| 10' Clg Height                                     | Elevations<br>3/16" = 1'                                           |
|                                                    | Whitehurst / Bowen<br>19656 S US Hwy 441<br>High Springs, FL 32643 |
| E VENTILATING AREA OF 1/150th<br>TO BE VENTILATED. | DESIGN BY:<br>G Buzbee<br>10/28/2021                               |