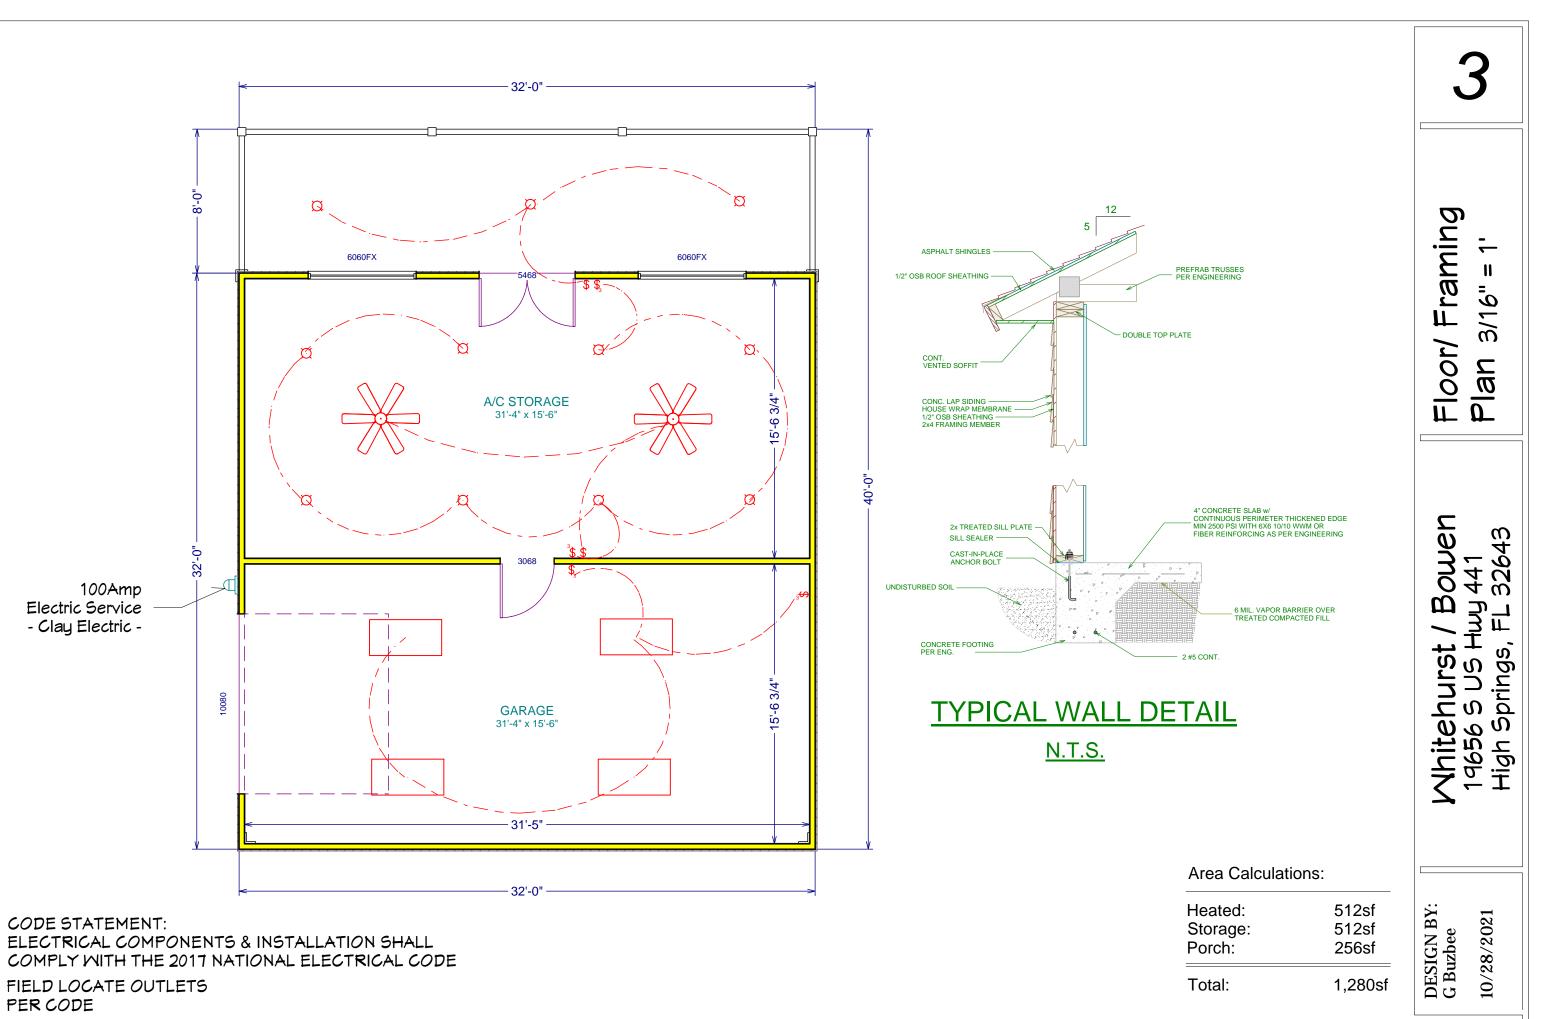

| n<br>Blevations<br>3/16" = 1'                                      |
|--------------------------------------------------------------------|
| Whitehurst / Bowel<br>19656 S US Hwy 441<br>High Springs, FL 32643 |
| DESIGN BY:<br>G Buzbee<br>10/28/2021                               |

Cem. Board Siding - Typ -

## PROVIDE A MINIMUM NET FREE VENTILATING AREA OF 1/150th OF THE AREA OF THE SPACE TO BE VENTILATED.



|                                                    | 5                                                                  |
|----------------------------------------------------|--------------------------------------------------------------------|
| 10' Clg Height                                     | Elevations<br>3/16" = 1'                                           |
|