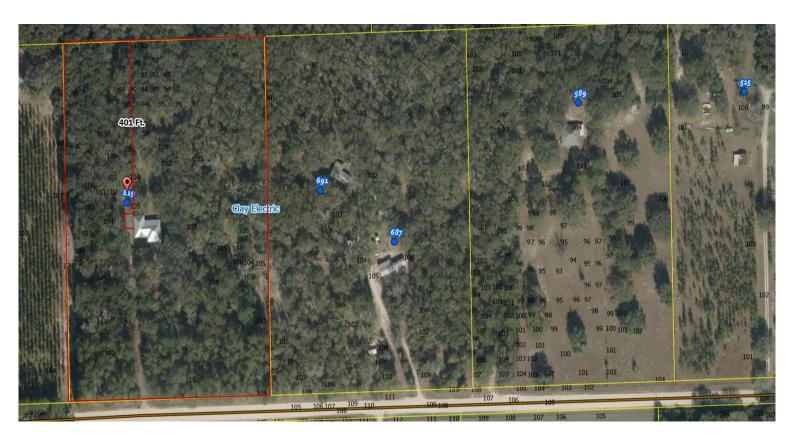

## Columbia County, FLA - Building & Zoning Property Map

Printed: Thu Jun 26 2025 23:26:12 GMT-0400 (Eastern Daylight Time)

Parcel No: 30-6S-17-09814-004 Owner: YOUNG AARON P, YOUNG AMANDA F Subdivision: TUSTENUGGEE ACRES Lot: 2 Acres: 10.0020409 Deed Acres: 10 Ac District: District 2 Rocky Ford Future Land Uses: Agriculture - 3 Flood Zones: Official Zoning Atlas: A-3