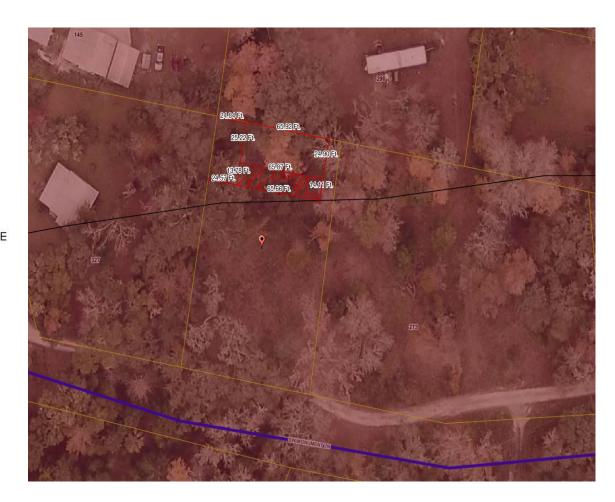

# Columbia County, FLA - Building & Zoning Property Map

Printed: Mon Jan 04 2021 10:52:39 GMT-0500 (Eastern Standard Time)

# Parcel Information

Parcel No: 01-7S-15-04149-414

Owner: HART JAN

Subdivision: WILSON SPRINGS COMMUNITY PHASE 1-B

Lot: 14

Acres: 0.392888874

Deed Acres:

District: District 2 Rocky Ford

Future Land Uses: Environmentally Sensitive Areas -1

Flood Zones: AE

Official Zoning Atlas: ESA-2

All data, information, and maps are provided as is without warranty or any representation of accuracy, timeliness of completeness. Columbia County, FL makes no warranties, express or implied, as to the use of the information obtained here. There are no implies warranties of merchantability or fitness for a particular purpose. The requester acknowledges and accepts all limitations, including the fact that the data, information, and maps are dynamic and in a constant state of maintenance, and update.