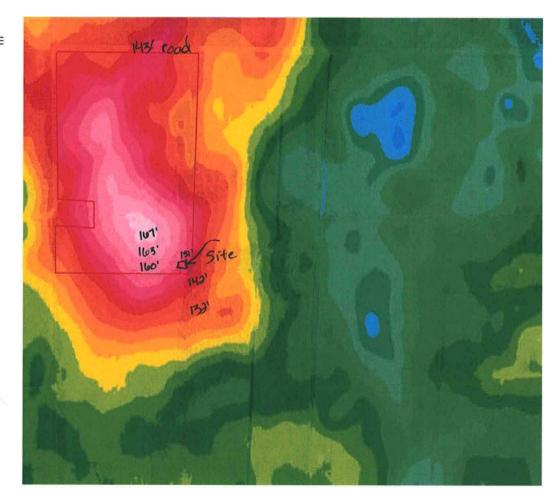

## Legend

## 2018Aerials

Parcels

2018 Flood Zones

0.2 PCT ANNUAL CHANCE

O A

O AE

AH

Lake City Limits

SRWMD Wetlands

LidarElevations

Printed: Tue Mar 17 2020 16:00:45 GMT-0400 (Eastern Daylight Time)

## Parcel Information

Parcel No: 31-3S-16-02417-001

Owner: VILLAR ANDRES R MD & REBECCA K

Subdivision:

Lot:

Acres: 57.51631 Deed Acres: 57.5 Ac

District: District 2 Rocky Ford Future Land Uses: Agriculture - 3

Flood Zones:

Official Zoning Atlas: A-3

All data, information, and maps are provided as is without warranty or any representation of accuracy, timeliness of completeness. Columbia County, FL makes no warranties, express or implied, as to the use of the information obtained here. There are no implies warranties of merchantability or fitness for a particular purpose. The requester acknowledges and accepts all limitations, including the fact that the data, information, and maps are dynamic and in a constant state of