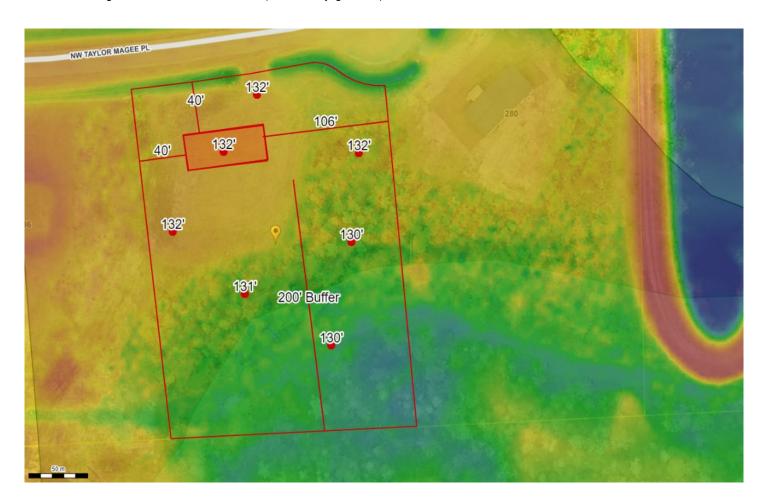

## Columbia County, FLA - Building & Zoning Property Map

Printed: Mon Aug 23 2021 10:31:45 GMT-0400 (Eastern Daylight Time)

Parcel No: 30-2S-17-04800-114

Owner: KOENIG HELGA

Subdivision: PINES OF FALLING CREEK

Lot: 14

Acres: 1.39177573 Deed Acres: 1.47 Ac

District: District 1 Ronald Williams Future Land Uses: Agriculture - 3

Flood Zones: A

Official Zoning Atlas: A-3, PRRD

All data, information, and maps are provided"as is" without warranty or any representation of accuracy, timeliness of completeness. Columbia County, FL makes no warranties, express or implied, as to the use of the information obtained here. There are no implies warranties of merchantability or fitness for a particular purpose. The requester acknowledges and accepts all limitations, including the fact that the data, information, and maps are dynamic and in a constant state of maintenance, and update.