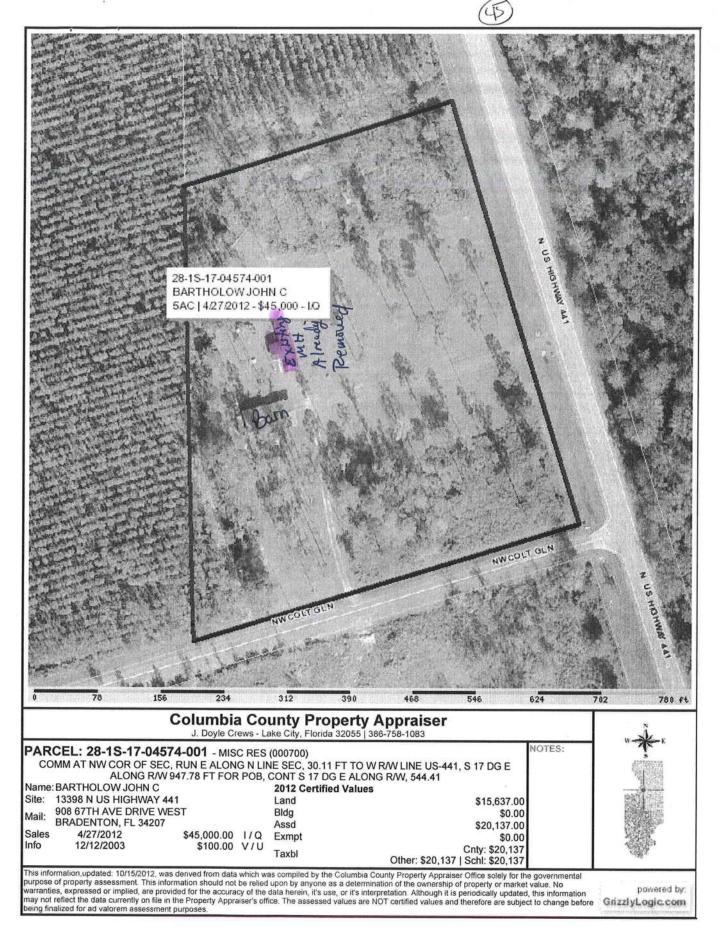

## **TOWNSHIP 1 SOUTH-RANGE 17 EAST**

SECTION 28: Commence at the Northwest corner of Section 28, Township 1 South, Range 17 East, Columbia County, Florida and run thence N 88 deg 40'20" E along the North line of said Section 28, 30.11 feet to the West right of way of U.S. Highway No. 441, thence S 17 deg 57'05" E, along said West right of way, 947.78 feet to the Point of Beginning; thence continue S 17 deg 57'05" E, along said West right of way 544.41 feet to the North Maintained Right of Way of a County Paved Road; thence S.72 deg 40'54" W, along said North Maintained Right of Way, 483.60 feet to the West line of Section 28, thence N 01 deg 02'19" W, along said West line 563.44 feet; thence N 72 deg 02'55" E, 319.66 feet to the Point of Beginning.